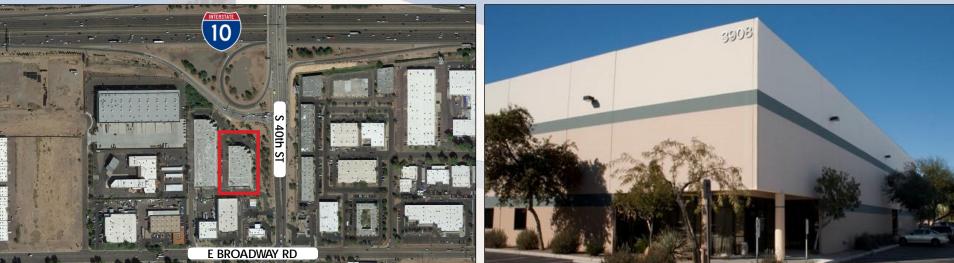

## <u>Suite 105</u>

- ±5,650 SF
- Evap Cooled Warehouse ٠
- ٠ (1) Grade Level Door
- 200 AMPS, 277/480V, 3 Phase
- ٠ 2 Offices, Breakroom, Bullpen, 2 Restrooms
- Located at Broadway Rd & 40th St Directly South of I-10 ٠
- Zoning: CP/GCP, City of Phoenix ٠
- Part of a  $\pm 87,412$  SF, Multi-Tenant Building .