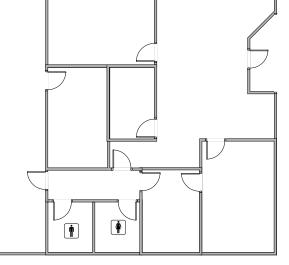

## <u>Suite 105</u>

- ±5,650 SF
- Evap Cooled Warehouse ٠
- ٠ (1) Grade Level Door
- 200 AMPS, 277/480V, 3 Phase
- ٠ 2 Offices, Breakroom, Bullpen, 2 Restrooms
- Located at Broadway Rd & 40th St Directly South of I-10 ٠
- Zoning: CP/GCP, City of Phoenix ٠
- Part of a  $\pm 87,412$  SF, Multi-Tenant Building .