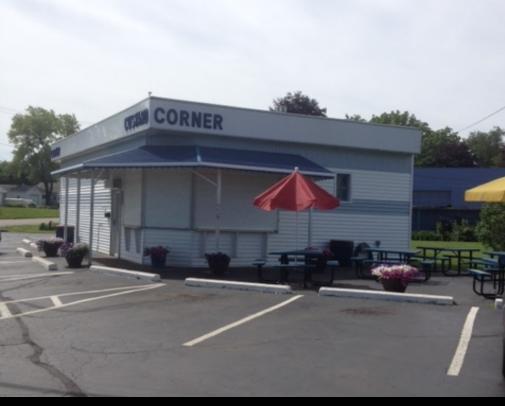

## FOR SALE

CUSTARD CORNER 3005 PONTIAC LAKE ROAD WATERFORD TOWNSHIP, MI 48328

#### **PROPERTY FEATURES:**

- Waterford Icon Custard Corner business and real estate for sale
- Over 40 years of servicing the Waterford area, business continues to thrive
- Great location at the hard intersection of Scott Lake and Pontiac Lake Roads
- Complete financials available upon request
- Staff and ownership will stay to transition business to a buyer
- · Recently renovated outdoor seating area
- Sale price reduced from \$449,000.00 to \$399,000.00
- Traditionally seasonal, you may expand the menu and provide year round offerings
- Close to Oakland County seat and all Oakland County government entities