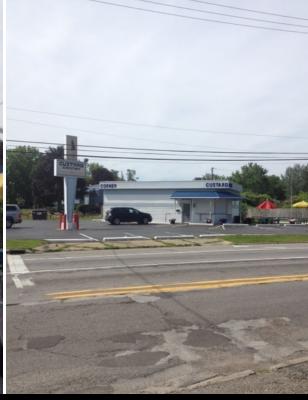

## FOR SALE

CUSTARD CORNER 3005 PONTIAC LAKE ROAD WATERFORD TOWNSHIP, MI 48328

#### **PROPERTY FEATURES:**

- Waterford Icon Custard Corner business and real estate for sale
- Over 40 years of servicing the Waterford area, business continues to thrive
- Great location at the hard intersection of Scott Lake and Pontiac Lake Roads
- Complete financials available upon request
- Staff and ownership will stay to transition business to a buyer
- · Recently renovated outdoor seating area
- Sale price reduced from \$449,000.00 to \$399,000.00
- Traditionally seasonal, you may expand the menu and provide year round offerings
- Close to Oakland County seat and all Oakland County government entities