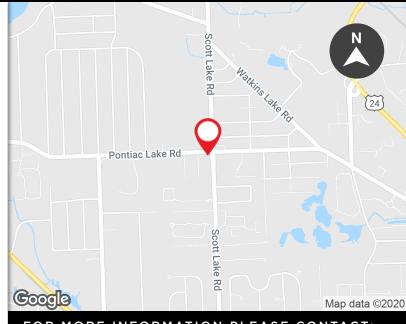

## FOR SALE

CUSTARD CORNER 3005 PONTIAC LAKE ROAD WATERFORD TOWNSHIP, MI 48328

#### **PROPERTY FEATURES:**

- Waterford Icon Custard Corner business and real estate for sale
- Over 40 years of servicing the Waterford area, business continues to thrive
- Great location at the hard intersection of Scott Lake and Pontiac Lake Roads
- Complete financials available upon request
- Staff and ownership will stay to transition business to a buyer
- · Recently renovated outdoor seating area
- Sale price reduced from \$449,000.00 to \$399,000.00
- Traditionally seasonal, you may expand the menu and provide year round offerings
- Close to Oakland County seat and all Oakland County government entities