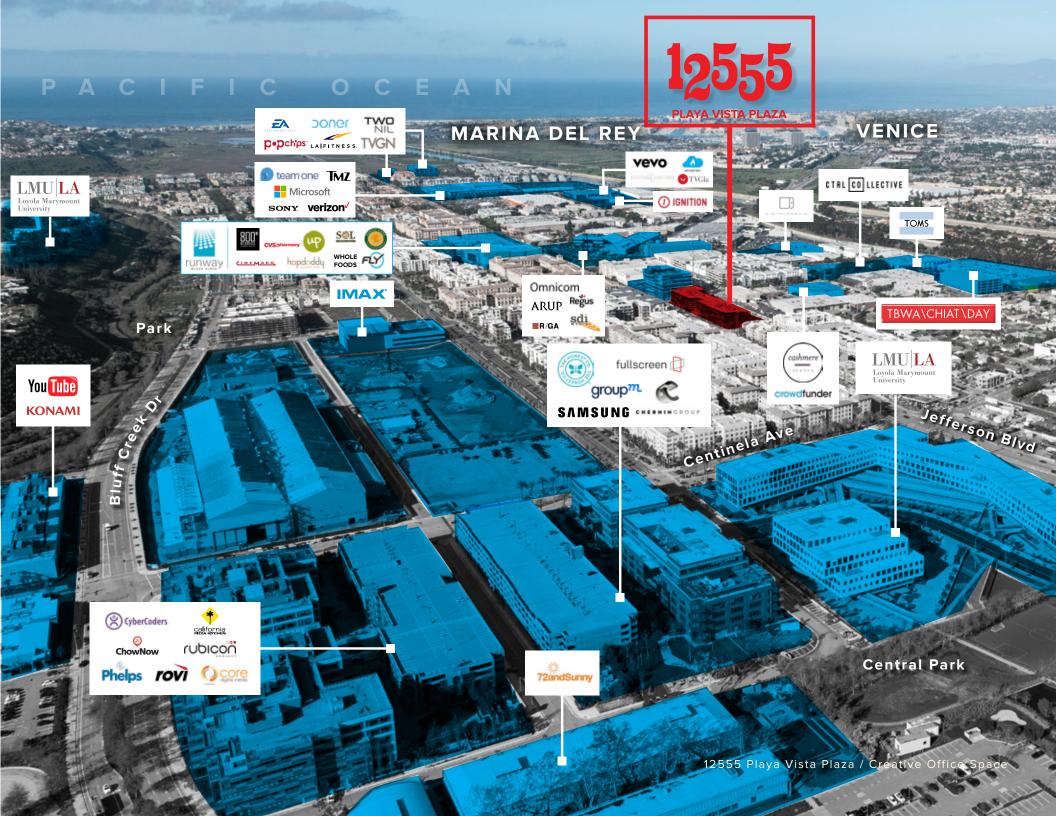

Located across from The Runway, Whole Foods, Starbucks and Sol

### amenities just next door...