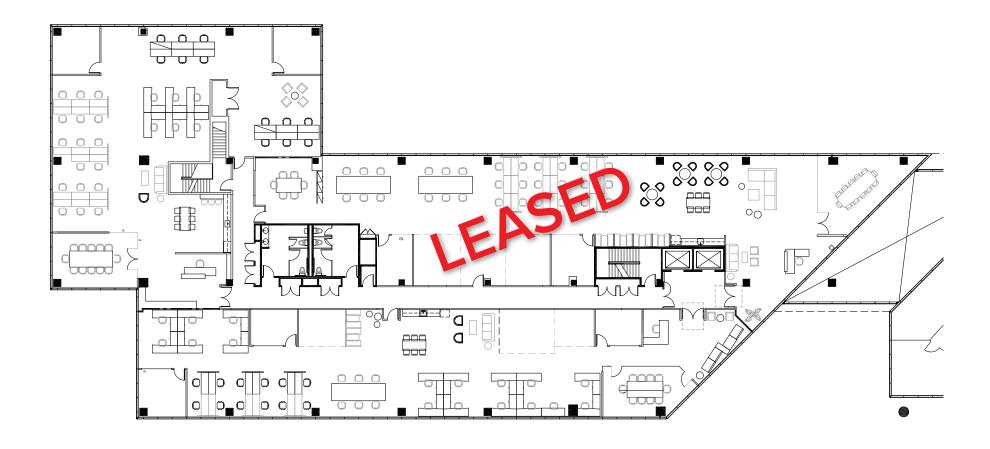

# TA PLAZA

### ideal space for creative users.

Ample onsite parking

Live, work, play environment

Highly desirable open floor plan

Atrium entrance with stunning lobby

Landscaped outdoor meeting space

Direct access to the 90 & 405 Freeways

Located across from The Runway, Whole Foods, Starbucks and Sol





## floor plan.

TWO SPEC SUITES LEFT!



### amenities just next door...



#### **MADISON PARTNERS:**

#### **BOB SAFAI**

+1 310 442 3399 bsafai@madisonpartners.net DRE: 00978067

#### **CHRIS DUMONT**

+1 310 442 3384 cdumont@madisonpartners.net DRE: 00999451

### II **adison** Partners

#### **CBRE:**

#### **BRAD CHELF**

+1 310 550 2582 brad.chelf@cbre.com DRE: 00874364

#### **TAYLOR WATSON**

+1 310 550 2624 taylor.watson@cbre.com DRE: 01958238

**CBRE** 

© 2017 CBRE, Inc. All rights reserved. This information has been obtained from sources believed reliable, but has not been verified for accuracy or completeness. Any projections, opinions, or estimates are subject to uncertainty. The information may not represent the current or future performance of the property. You and your advisors should conduct a careful, indepen