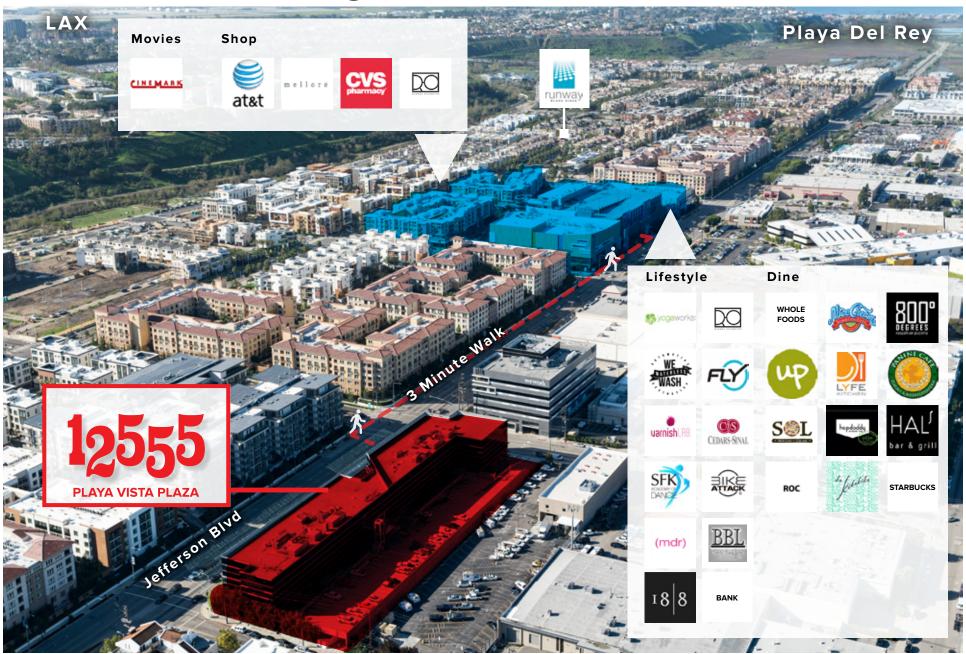

Located across from The Runway, Whole Foods, Starbucks and Sol

### amenities just next door...