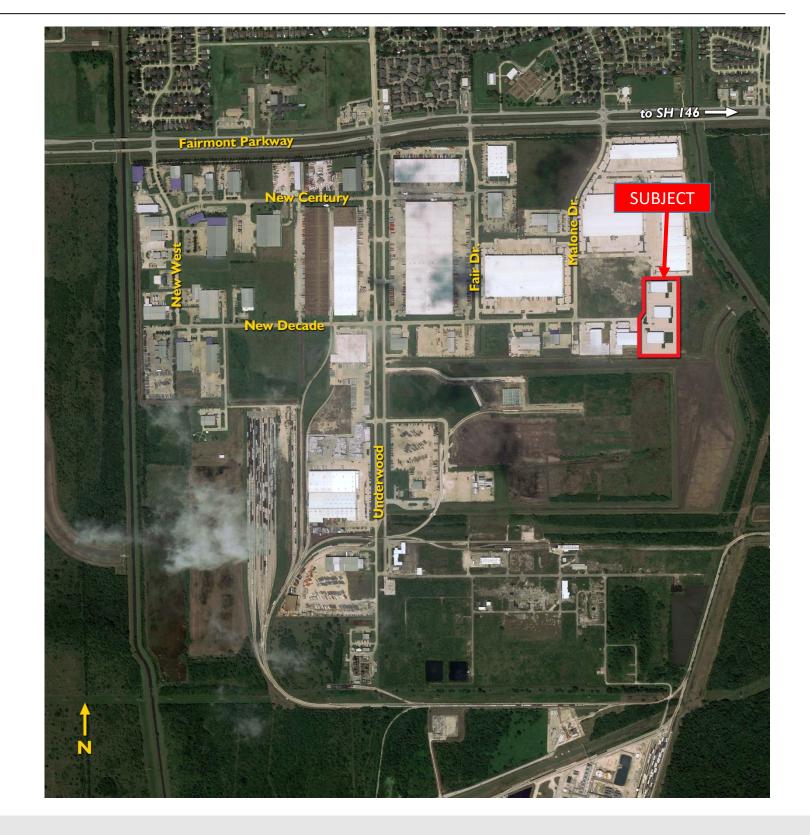

## 10399 New Decade Drive

Bayport North Industrial Park II | Pasadena, TX 77507

Close access to container terminals and petrochemical plants on the East End

New Decade Dr.