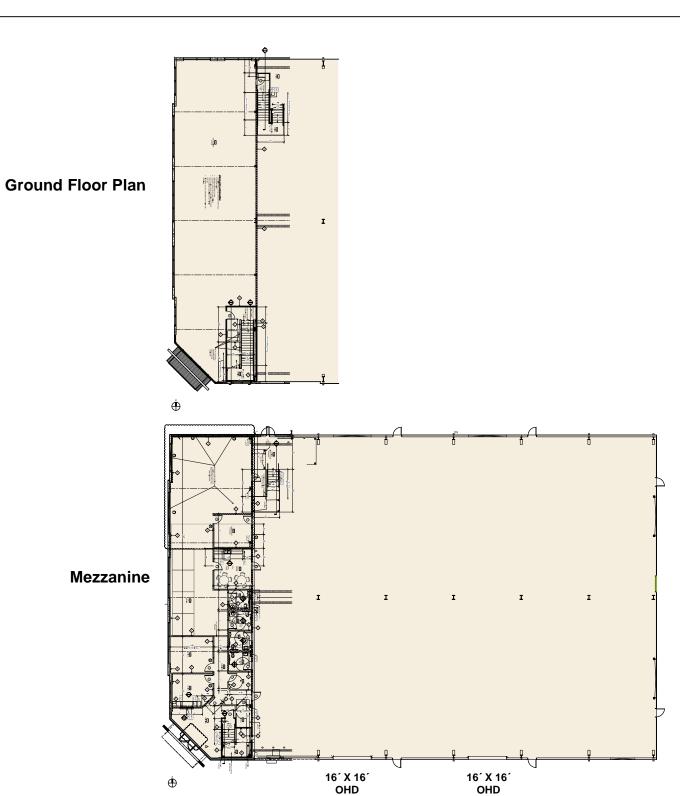

## 10399 New Decade Drive

**Bayport North Industrial Park II** Pasadena, TX 77507

- ±25,017 sq. ft. total (expandable)
- Office 3,481 SF 1st floor
- 3,481 SF mezzanine (unfinished)
- Two 14' X 16' OH grade-level doors
- Two 18' X 20' future OH grade-level doors
- One 9' X 10' future truck well OHD
- ±2.46 acre site
- Fully sprinklered
- 60' wide bays
- 41 parking spaces
- 20-ton crane ready w/ 20' hook height
- Standing-seam insulated roof
- 400 amp, 480V, 3-phase electric
- 30' eave height
- Lease rate: \$0.88 / sq. ft. / month NNN
- OPEX:\$0.17 / sq. ft. / month (estimated)