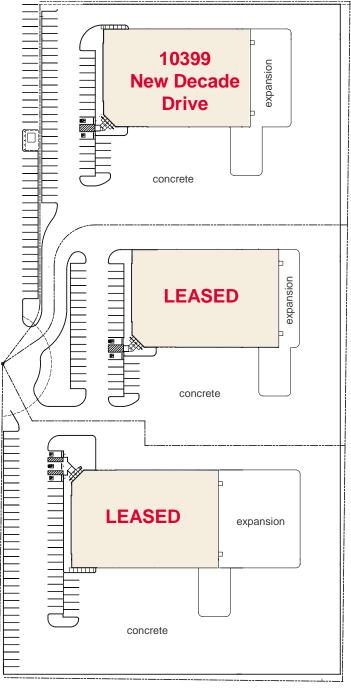

## 10399 New Decade Drive

Bayport North Industrial Park II | Pasadena, TX 77507

Close access to container terminals and petrochemical plants on the East End

New Decade Dr.

## 10399 New Decade Drive

**Bayport North Industrial Park II** Pasadena, TX 77507

- ±25,017 sq. ft. total (expandable)
- Office 3,481 SF 1st floor
- 3,481 SF mezzanine (unfinished)
- Two 14' X 16' OH grade-level doors
- Two 18' X 20' future OH grade-level doors
- One 9' X 10' future truck well OHD
- ±2.46 acre site
- Fully sprinklered
- 60' wide bays
- 41 parking spaces
- 20-ton crane ready w/ 20' hook height
- Standing-seam insulated roof
- 400 amp, 480V, 3-phase electric
- 30' eave height
- Lease rate: \$0.88 / sq. ft. / month NNN
- OPEX:\$0.17 / sq. ft. / month (estimated)