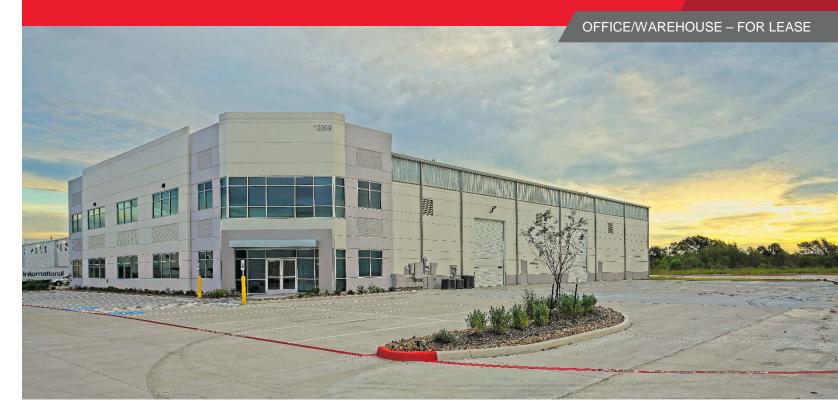

## 10399 New Decade Drive

Bayport North Industrial Park II | Pasadena, TX 77507

Close access to container terminals and petrochemical plants on the East End

New Decade Dr.

## 10399 New Decade Drive

**Bayport North Industrial Park II** Pasadena, TX 77507

- ±25,017 sq. ft. total (expandable)
- Office 3,481 SF 1st floor
- 3,481 SF mezzanine (unfinished)
- Two 14' X 16' OH grade-level doors
- Two 18' X 20' future OH grade-level doors
- One 9' X 10' future truck well OHD
- ±2.46 acre site
- Fully sprinklered
- 60' wide bays
- 41 parking spaces
- 20-ton crane ready w/ 20' hook height
- Standing-seam insulated roof
- 400 amp, 480V, 3-phase electric
- 30' eave height
- Lease rate: \$0.88 / sq. ft. / month NNN
- OPEX:\$0.17 / sq. ft. / month (estimated)