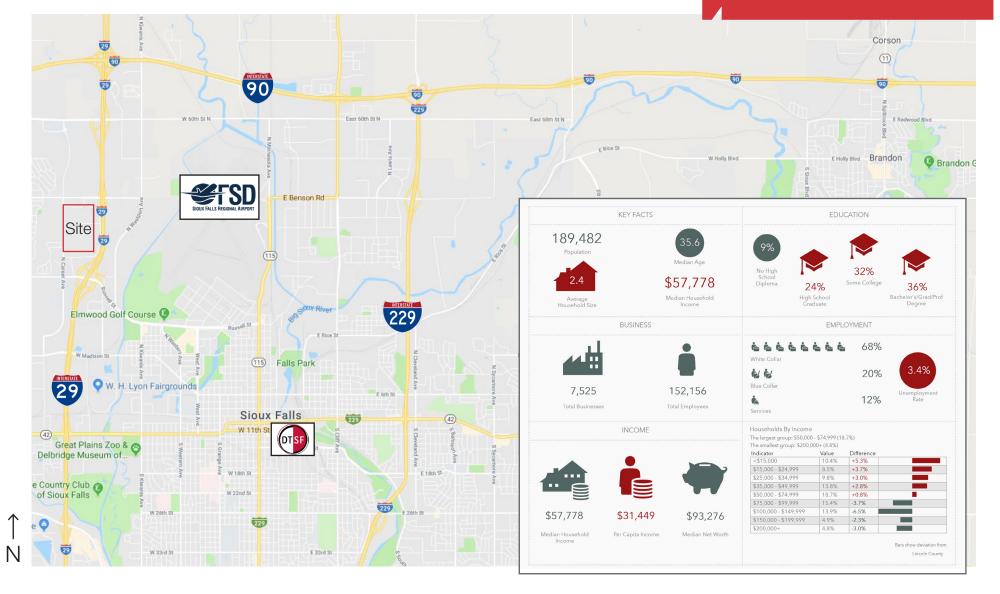

# AREA MAP

# LOCATION

- Easy access to I-29 and I-90
- Area neighbors include: Tiger Corporation, Sonifi, Midco, Esurance, Premier Bankcard