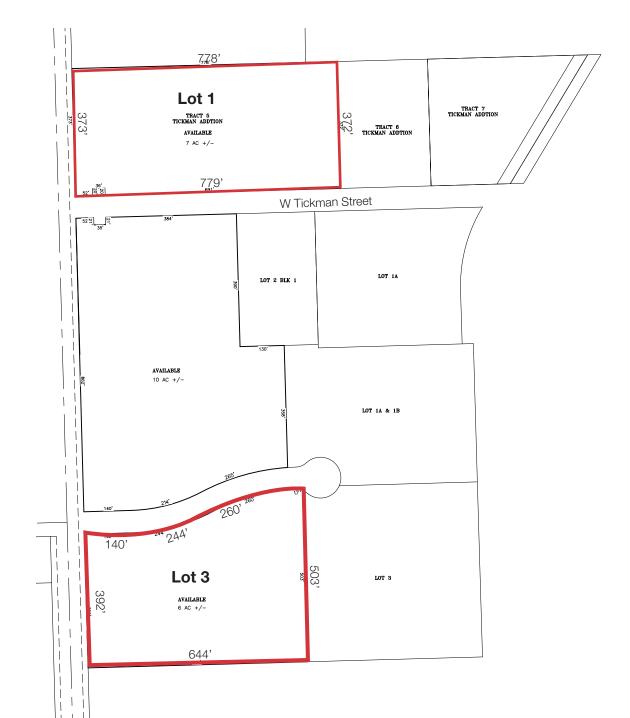

# FEATURES

- 13 acres available
- Zoning: I-1
- Lot 1: +/- 7 acres
- Lot 3: +/- 6 acres
- May be combined or subdivided, contact broker for details

#### Career Place Land 13 Acres