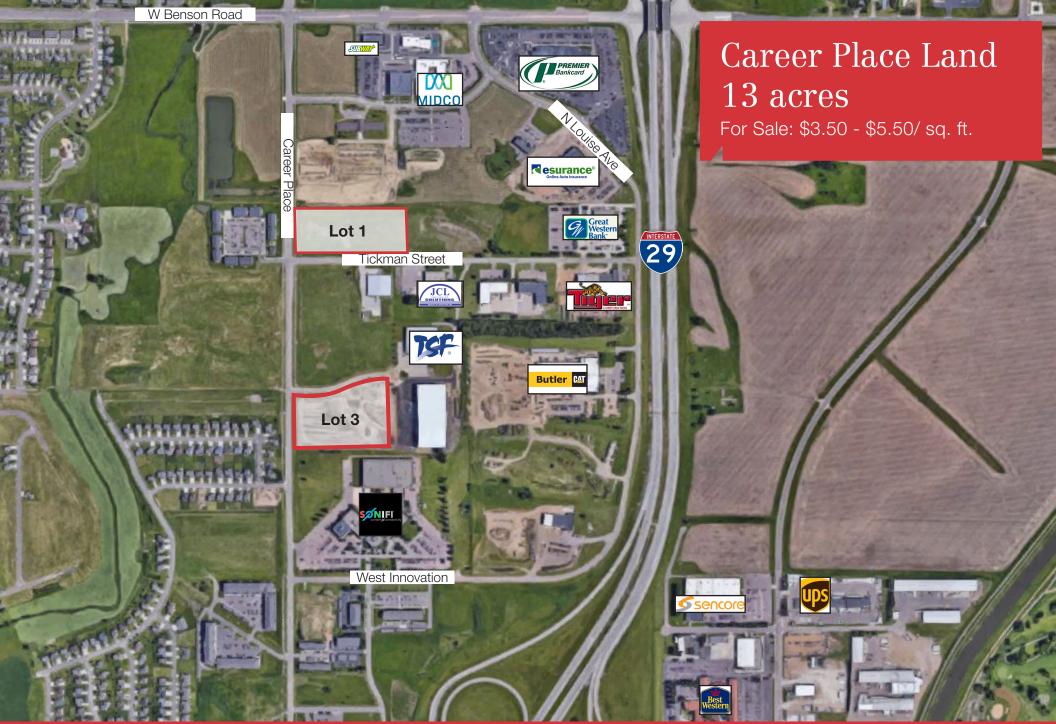

# FEATURES

- 13 acres available
- Zoning: I-1
- Lot 1: +/- 7 acres
- Lot 3: +/- 6 acres
- May be combined or subdivided, contact broker for details

# PRICING

- List price: \$3.50 \$5.50/ sq. ft.
- Real Estate Taxes: TBD

# LOCATION

- Easy access to I-29 and I-90
- Area neighbors include: Tiger Corporation, Sonifi, Midco, Esurance, Premier Bankcard

#### Career Place Land 13 Acres