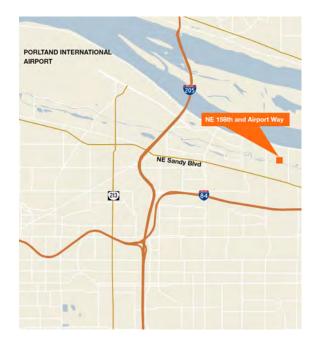

Utilities: Fully serviced with all utilities in NE 158th Avenue and NE Airport Way

Traffic Count: 5,789 cars ADT

Access: 2 miles east of I-205/ Airport Way East freeway interchange. 3 miles southwest of I-84/NE 181st freeway interchange. 3 miles east of Portland International Airport

## Location