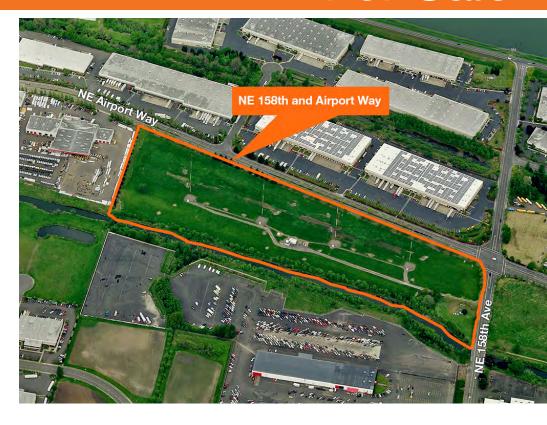

## 19.36 Acre Industrial Land Parcel

4615 NE 158th Ave Portland, OR

Location: SW corner of NE 158th and Airport Way, Portland, OR

Size: 19.36 acres (843,322 SF)

Zoning: IG - 2, General Industrial, City or Portland

Utilities: Fully serviced with all utilities in NE 158th Avenue and NE Airport Way

Traffic Count: 5,789 cars ADT

Access: 2 miles east of I-205/ Airport Way East freeway interchange. 3 miles southwest of I-84/NE 181st freeway interchange. 3 miles east of Portland International Airport

Amenities: Close proximity to hotels, restaurants, support services

Price: \$4,850,000 (\$5.75/SF)