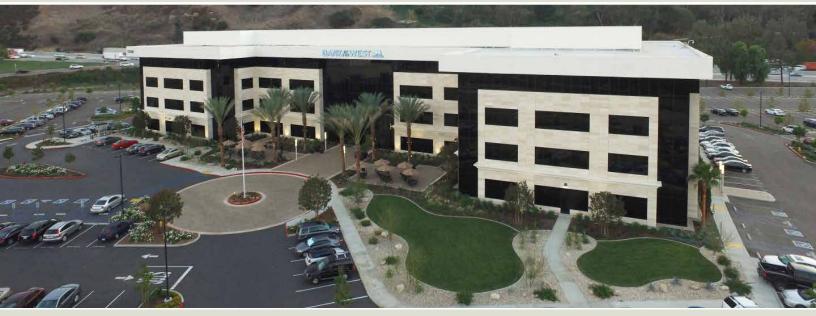

#### **PROJECT DESCRIPTION**

- Three story office building with Penthouse totaling 168,000 square feet
- Floors 2 & 3 occupied by Bank of The West
- Flexible Suite Sizes from 1,800 to 4,200 square feet
- Serene, open-air layout with landscaped central courtyard
- 5/1,000 free parking
- Retail Amenities on-site include Starbucks and Jersey Mikes

#### **GREAT LOCATION**

- Extremely close proximity to the 60, 605 & 10 freeways
- Direct visibility from the 60 freeway seen by 254,000+ drivers per day
- In the center of the Crossroads Business Park with over 2 million square feet of office, retail and flex buildings
- Spectacular views of the San Gabriel Mountains