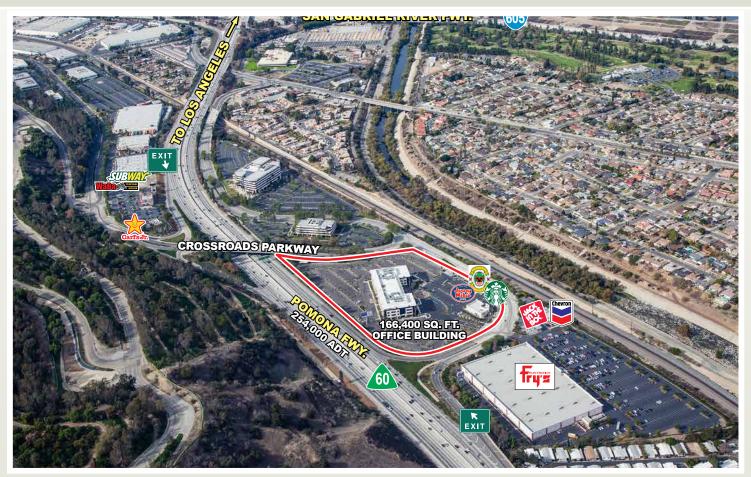

#### **GREAT LOCATION**

- Extremely close proximity to the 60, 605 & 10 freeways
- Direct visibility from the 60 freeway seen by 254,000+ drivers per day
- In the center of the Crossroads Business Park with over 2 million square feet of office, retail and flex buildings
- Spectacular views of the San Gabriel Mountains