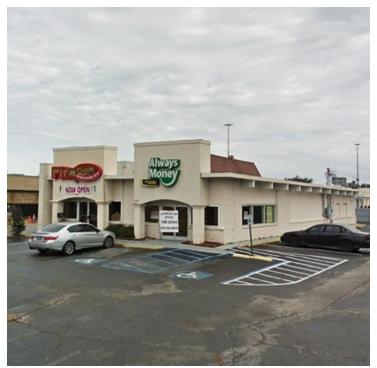

### **1029 BROAD STREET**

Sumter, SC 29150

AVAILABLE SPACE 2,150 SF

LEASE RATE \$2,400 per month

### **PROPERTY OVERVIEW**

+/- 2150 SF available for lease. Space was previously a credit company. Open floor plan and ample parking make this space perfect for any retail use. High visibility and great access off of Broad Street, Sumter's most popular retail corridor.