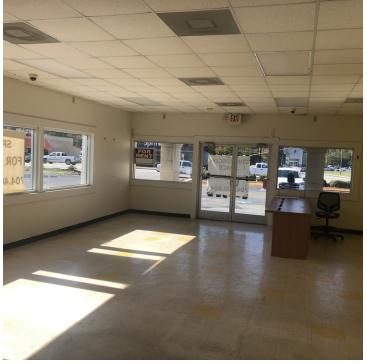

### **PROPERTY OVERVIEW**

+/- 2150 SF available for lease. Space was previously a credit company. Open floor plan and ample parking make this space perfect for any retail use. High visibility and great access off of Broad Street, Sumter's most popular retail corridor.