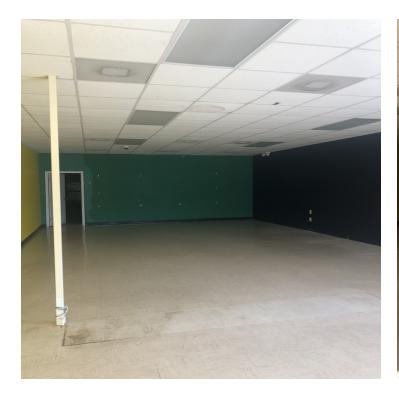

### **PROPERTY OVERVIEW**

+/- 2150 SF available for lease. Space was previously a credit company. Open floor plan and ample parking make this space perfect for any retail use. High visibility and great access off of Broad Street, Sumter's most popular retail corridor.