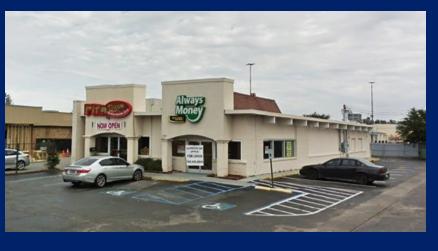

### **1029 BROAD STREET**

Sumter, SC 29150

AVAILABLE SPACE 2,150 SF

LEASE RATE \$2,400 per month

### **PROPERTY OVERVIEW**

+/- 2150 SF available for lease. Space was previously a credit company. Open floor plan and ample parking make this space perfect for any retail use. High visibility and great access off of Broad Street, Sumter's most popular retail corridor.