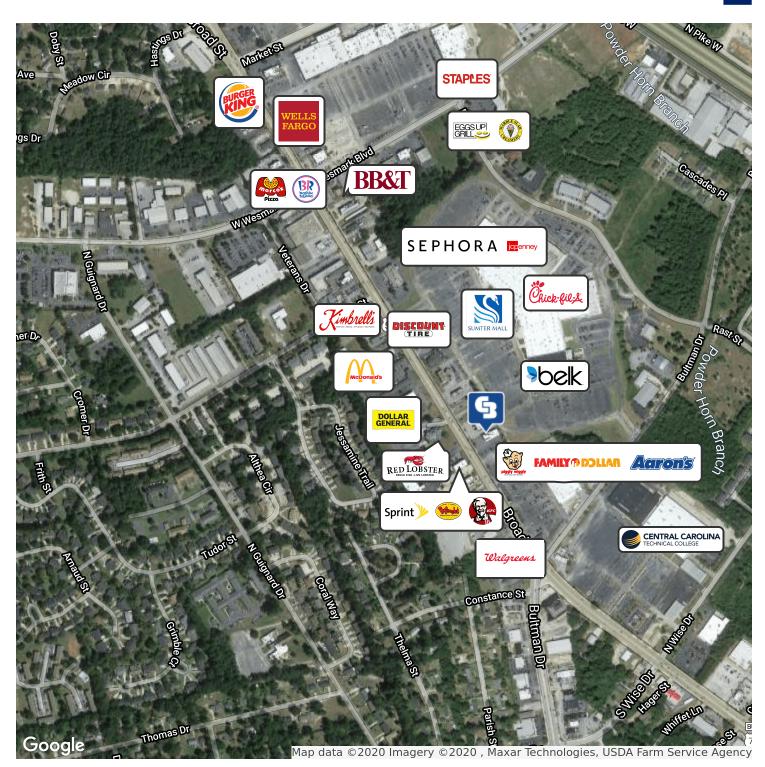

### **AREA**

Located on Broad Street, which boasts Sumter's highest traffic counts. Space has great visibility being in front of the Sumter Mall, adjacent to the Piggly Wiggly shopping center. Open floor plan and ample parking to accommodate multiple retail uses.