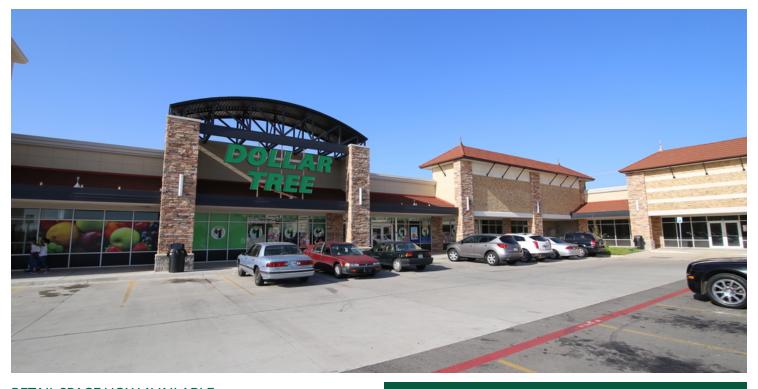

## RFTAIL SPACE NOW AVAILABLE

Available SF: 51.272 SF

Join Dollar Tree and the Ice Event Center & Grill at the newly renovated Northeast Town Center in the heart of 1,200 SF - 18,000 SF the neighborhood.

> Limited Retail Competition

Lease Rate: \$8.00 - 13.00 SF/yr (NNN) > Only 'New' Center in Market

> Competitive Rates and Tenant Allowances

**Building Size:** 96,000 SF > Reach underserved Market

> 2 Pad Sites Available - 30,000 square feet each