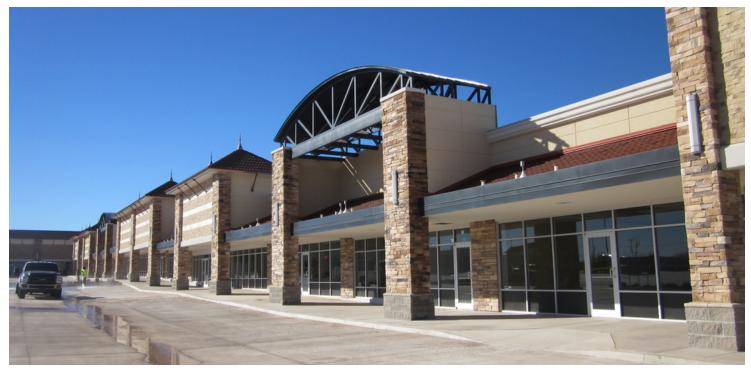

## 1100 Block of NE 36th Street, Oklahoma City, OK 73111

## RFTAIL SPACE NOW AVAILABLE

Available SF: 51.272 SF

Join Dollar Tree and the Ice Event Center & Grill at the newly renovated Northeast Town Center in the heart of 1,200 SF - 18,000 SF the neighborhood.

> Limited Retail Competition

Lease Rate: \$8.00 - 13.00 SF/yr (NNN) > Only 'New' Center in Market

> Competitive Rates and Tenant Allowances

**Building Size:** 96,000 SF > Reach underserved Market

> 2 Pad Sites Available - 30,000 square feet each

**Cross Streets:** Northeast 36th Str & N. Lottie Ave

030619