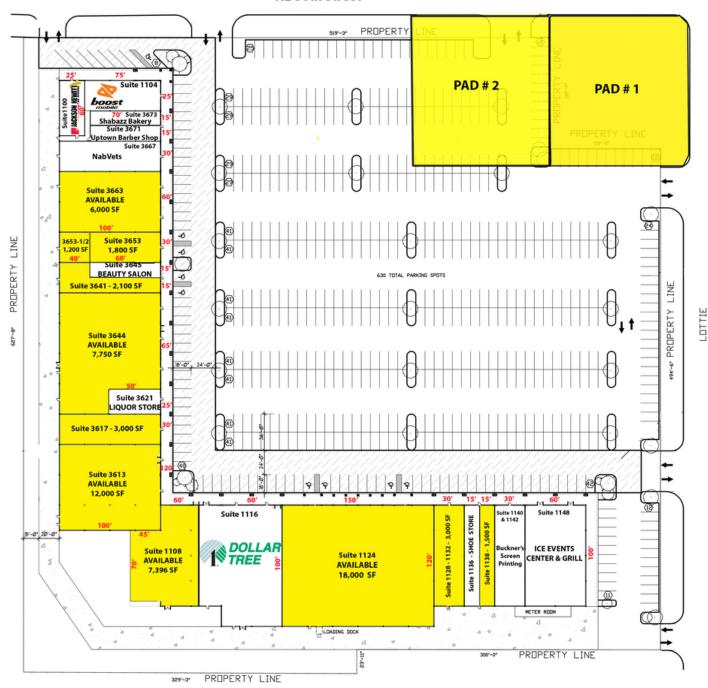

### SITE LEGEND

| Suite#   |                    | Sq Ft  | Suite#      |                                  | Sq Ft  |
|----------|--------------------|--------|-------------|----------------------------------|--------|
| 1100     | Jackson Hewitt     | 1,500  | 1108        | AVAILABLE                        | 7,396  |
| 1104     | Boost Mobile       | 1,875  | 1116        | Dollar Tree                      | 8,954  |
| 3673     | Shabazz Bakery     | 1,050  | 1124        | AVAILABLE                        | 18,000 |
| 3671     | Uptown Barber Shop | 1,050  | 1128-1132   | AVAILABLE                        | 3,000  |
| 3667     | NabVets            | 3,000  | 1136        | Shoe Store                       | 1,500  |
| 3663     | AVAILABLE          | 6,000  | 1138        | AVAILABLE                        | 1,500  |
| 3653     | AVAILABLE          | 1,800  | 1140-1142   | <b>Buckner's Screen Printing</b> | 3,000  |
| 3653 1/2 | AVAILABLE          | 1,200  | 1148        | Ice Events Center & Grill        | 6,000  |
| 3645     | Beauty Salon       | 900    |             |                                  |        |
| 3641     | AVAILABLE          | 2,100  |             |                                  |        |
| 3633     | AVAILABLE          | 7,750  |             |                                  |        |
| 3621     | Liquor Store       | 1,250  | Pad Site #1 | AVAILABLE                        | 30,000 |
| 3617     | AVAILABLE          | 3,000  | Pad Site #2 | AVAILABLE                        | 30,000 |
| 3613     | AVAILABLE          | 12,000 |             |                                  |        |