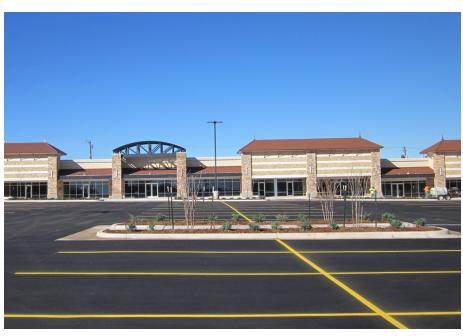

## RFTAIL SPACE NOW AVAILABLE

Available SF: 51.272 SF

Join Dollar Tree and the Ice Event Center & Grill at the newly renovated Northeast Town Center in the heart of 1,200 SF - 18,000 SF the neighborhood.

> Limited Retail Competition

Lease Rate: \$8.00 - 13.00 SF/yr (NNN) > Only 'New' Center in Market

> Competitive Rates and Tenant Allowances

**Building Size:** 96,000 SF > Reach underserved Market

> 2 Pad Sites Available - 30,000 square feet each