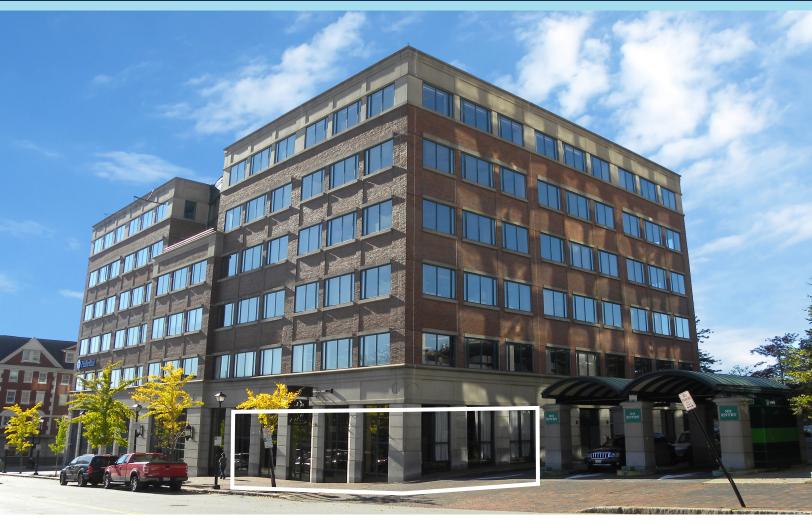

2 PORTLAND SQUARE, PORTLAND, ME 04101

### **PROPERTY HIGHLIGHTS**

- Incredible opportunity to take over a successful restaurant location
- 3,219± SF of turn-key restaurant space with updated finishes
- All F,F&E included in lease
- Tenant can validate parking for customers in on-site lot (nights & weekends)
- Ideal downtown address located in heart of the financial district
- Generous storage area not included in leasable square footage
- Only \$28.00/SF MG

### **PROPERTY DETAILS**

| OWNER               | North River IV, LLC                                                                                                                                                                                                                                           |
|---------------------|---------------------------------------------------------------------------------------------------------------------------------------------------------------------------------------------------------------------------------------------------------------|
| ASSESSORS REFERENCE | Map 38 Block B Lot 02                                                                                                                                                                                                                                         |
| BOOK/PAGE           | 32163/033                                                                                                                                                                                                                                                     |
| ZONING              | B-3 Business Downtown                                                                                                                                                                                                                                         |
| BUILDING SIZE       | 177,118± SF                                                                                                                                                                                                                                                   |
| NUMBER OF STORIES   | Seven (7)                                                                                                                                                                                                                                                     |
| YEAR BUILT          | 1989                                                                                                                                                                                                                                                          |
| AVAILABLE SPACE     | 3,219± SF                                                                                                                                                                                                                                                     |
| PARKING             | The tenant may arrange for parking validation with the Landlord in the Two Portland Square lot behind the restaurant, which has an entrance on Fore Street. Hourly parking will be available after 5PM Monday through Friday and all day Saturday and Sunday. |
| RESTROOMS           | Two (2)                                                                                                                                                                                                                                                       |
| UTILITIES           | Municipal water and sewer, natural gas                                                                                                                                                                                                                        |
| SPACE AMENITIES     | Ansul system, grease trap, and vents                                                                                                                                                                                                                          |
| LEASE RATE          | \$28.00/SF MG                                                                                                                                                                                                                                                 |
| EXPENSES            | Water and sewer expenses based on monthly sub-meter reads plus utilities                                                                                                                                                                                      |