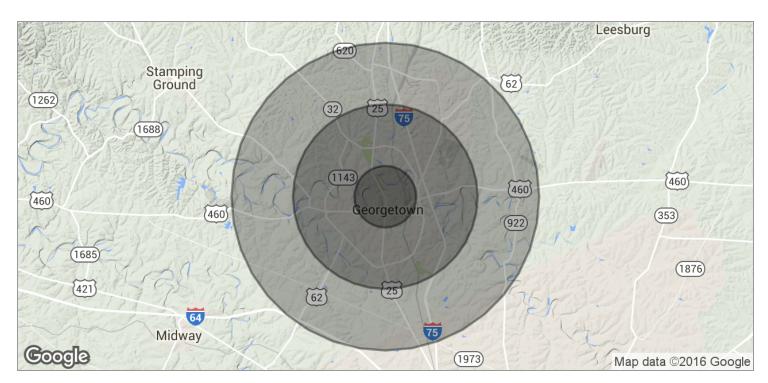

#### **NATHAN DILLY**

Associate Advisor 859.264.0888 nathan.dilly@svn.com

420 North Broadway Street , Georgetown, KY 40324

| POPULATION                           | 1 MILE              | 3 MILES               | 5 MILES               |  |
|--------------------------------------|---------------------|-----------------------|-----------------------|--|
| TOTAL POPULATION                     | 6,480               | 25,608                | 36,100                |  |
| MEDIAN AGE                           | 32.4                | 31.2                  | 32.2                  |  |
| MEDIAN AGE (MALE)                    | 33.5                | 31.5                  | 32.3                  |  |
| MEDIAN AGE (FEMALE)                  | 32.1                | 32.0                  | 33.1                  |  |
|                                      |                     |                       |                       |  |
| HOUSEHOLDS & INCOME                  | 1 MILE              | 3 MILES               | 5 MILES               |  |
| HOUSEHOLDS & INCOME TOTAL HOUSEHOLDS | <b>1 MILE</b> 2,715 | <b>3 MILES</b> 10,055 | <b>5 MILES</b> 14,008 |  |
|                                      |                     |                       |                       |  |
| TOTAL HOUSEHOLDS                     | 2,715               | 10,055                | 14,008                |  |