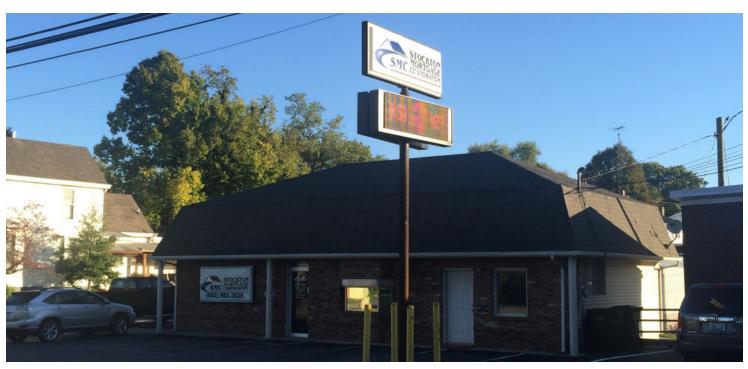

#### PROPERTY DESCRIPTION

SVN Stone Commercial Real Estate is pleased to offer this stand alone office/retail building for lease in Georgetown, KY. The 1350sf standalone building, currently fit up as professional office space, is fit up nicely inside. It includes a main entry reception area, 3 enclosed offices, and 1 large office/conference room It is partially furnished with modern, excellent condition equipment that is included with the lease, or can be removed. Also included is a dual face digital messaging pole sign directly on US 25, as well as lit building signage. The lot also features both front and rear parking spaces. This building is in a high traffic location [14,759 cars per day] on Broadway/US-25 near downtown, and located close to the Scott County High School. The building is available starting November 1, 2015. The ask price for rent is \$1400 per month plus utilities. Please contact Matt Stone at matt.stone@svn.com or 859-264-0888 for more information.