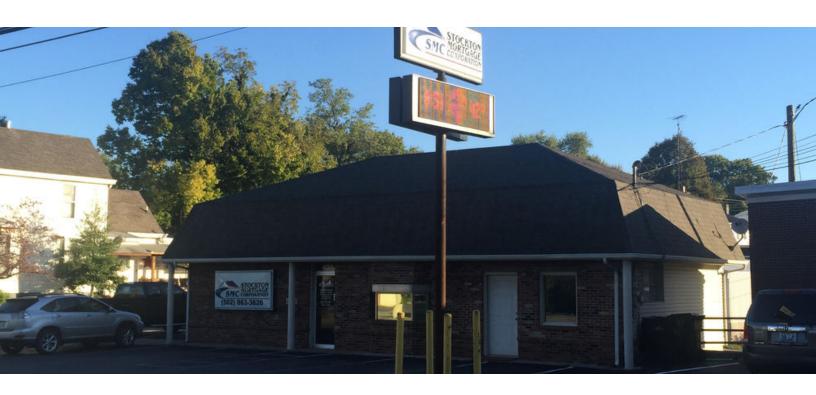

#### PROPERTY DESCRIPTION

SVN Stone Commercial Real Estate is pleased to offer this stand alone office/retail building for lease in Georgetown, KY. The 1350sf standalone building, currently fit up as professional office space, is fit up nicely inside. It includes a main entry reception area, 3 enclosed offices, and 1 large office/conference room It is partially furnished with modern, excellent condition equipment that is included with the lease, or can be removed. Also included is a dual face digital messaging pole sign directly on US 25, as well as lit building signage. The lot also features both front and rear parking spaces. This building is in a high traffic location [14,759 cars per day] on Broadway/US-25 near downtown, and located close to the Scott County High School. The building is available starting November 1, 2015. The ask price for rent is \$1400 per month plus utilities. Please contact Matt Stone at matt.stone@svn.com or 859-264-0888 for more information.