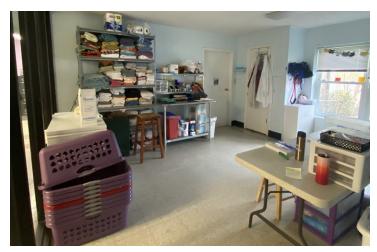

### **PROPERTY OVERVIEW**

Existing 5,434 square foot structure currently serving as a humane society and veterinary hospital.