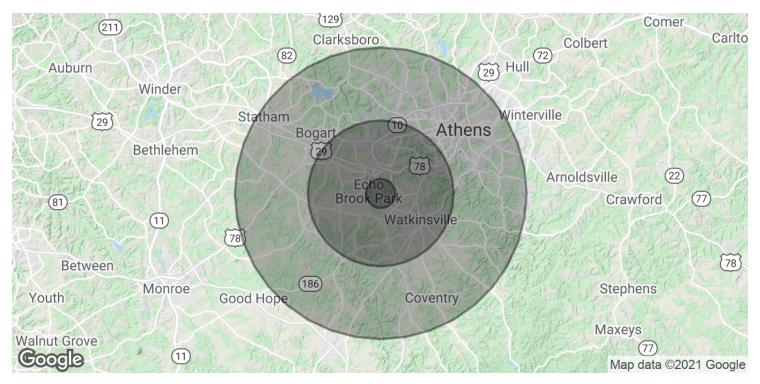

### ATHENS AREA HUMANE SOCIETY

1781 Mars Hill Road, Watkinsville, GA 30677

| POPULATION           | 1 MILE    | 5 MILES   | 10 MILES  |
|----------------------|-----------|-----------|-----------|
| Total Population     | 1,063     | 37,632    | 155,825   |
| Average age          | 40.7      | 34.9      | 30.7      |
| Average age (Male)   | 37.4      | 34.1      | 29.8      |
| Average age (Female) | 43.0      | 35.6      | 31.4      |
|                      |           |           |           |
| HOUSEHOLDS & INCOME  | 1 MILE    | 5 MILES   | 10 MILES  |
| Total households     | 380       | 14,380    | 56,046    |
| # of persons per HH  | 2.8       | 2.6       | 2.8       |
| Average HH income    | \$118,217 | \$86,963  | \$61,043  |
| Average house value  | \$269,745 | \$277,843 | \$223,802 |