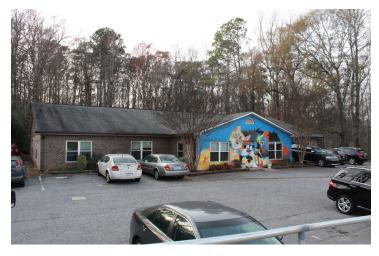

### ATHENS AREA HUMANE SOCIETY

1781 Mars Hill Road, Watkinsville, GA 30677

### **PROPERTY OVERVIEW**

Existing 5,434 square foot structure currently serving as a humane society and veterinary hospital.