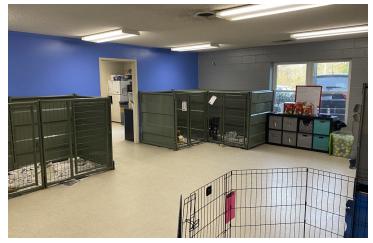

### **PROPERTY OVERVIEW**

Existing 5,434 square foot structure currently serving as a humane society and veterinary hospital.