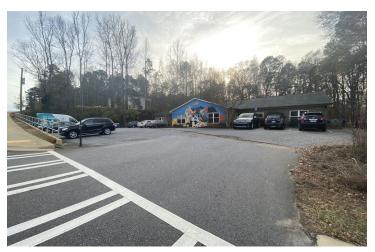

### ATHENS AREA HUMANE SOCIETY

1781 Mars Hill Road, Watkinsville, GA 30677

### **PROPERTY OVERVIEW**

Existing 5,434 square foot structure currently serving as a humane society and veterinary hospital.

### **PROPERTY HIGHLIGHTS**

- Zoned O-I-P in Oconee County
- 1.36-acre parcel
- Highly visible site
- Convenient to Highway 316 and Athens