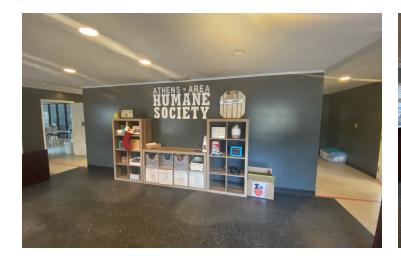

### **PROPERTY OVERVIEW**

Existing 5,434 square foot structure currently serving as a humane society and veterinary hospital.