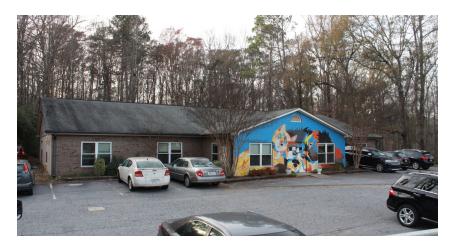

### ATHENS AREA HUMANE SOCIETY

\$499,000

1781 Mars Hill Road Watkinsville, GA 30677

**AVAILABLE SPACE** 5,434 SF

### **PROPERTY OVERVIEW**

Existing 5,434 square foot structure currently serving as a humane society and veterinary hospital.