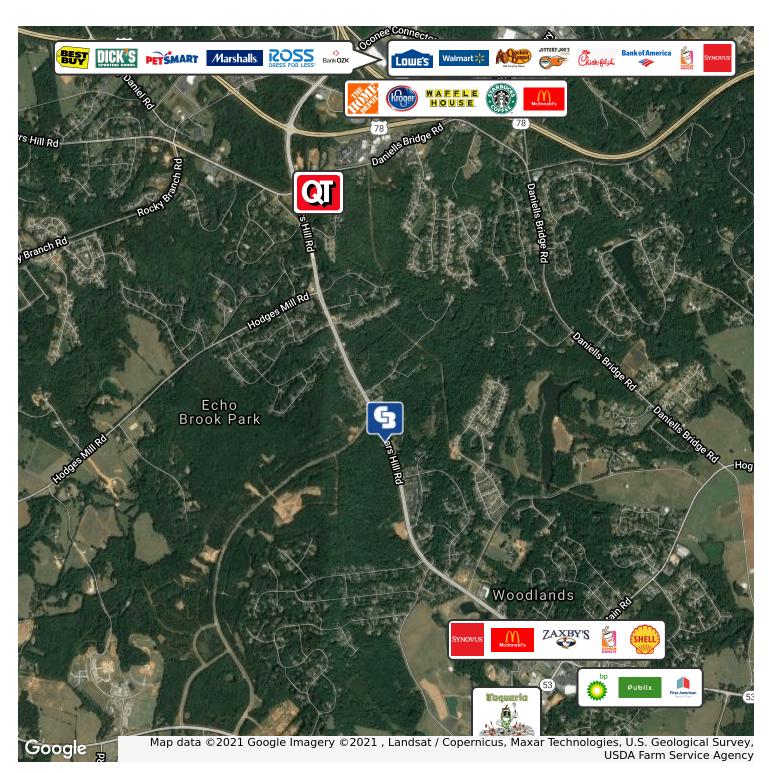

### **AREA**

Located in a high-density location off Mars Hill Road in Oconee County.

### **PROPERTY HIGHLIGHTS**

- Zoned O-I-P in Oconee County
- 1.36-acre parcel
- Highly visible site
- Convenient to Highway 316 and Athens