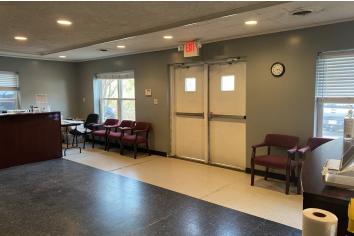

### **PROPERTY OVERVIEW**

Existing 5,434 square foot structure currently serving as a humane society and veterinary hospital.