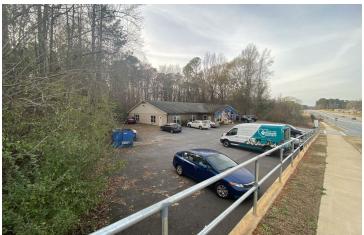

### ATHENS AREA HUMANE SOCIETY

1781 Mars Hill Road, Watkinsville, GA 30677

### **PROPERTY OVERVIEW**

Existing 5,434 square foot structure currently serving as a humane society and veterinary hospital.

### **PROPERTY HIGHLIGHTS**

- Zoned O-I-P in Oconee County
- 1.36-acre parcel
- Highly visible site
- Convenient to Highway 316 and Athens