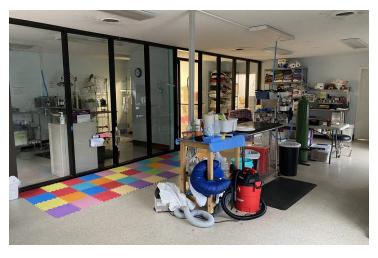

### **PROPERTY OVERVIEW**

Existing 5,434 square foot structure currently serving as a humane society and veterinary hospital.