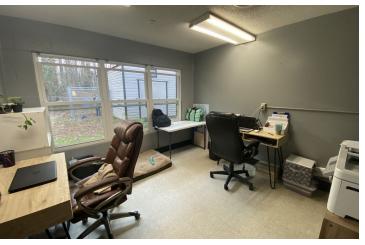

### **PROPERTY OVERVIEW**

Existing 5,434 square foot structure currently serving as a humane society and veterinary hospital.