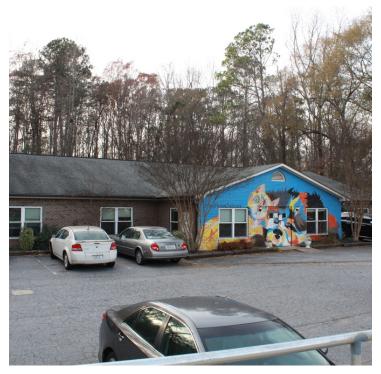

### ATHENS AREA HUMANE SOCIETY

1781 Mars Hill Road, Watkinsville, GA 30677

### **PROPERTY OVERVIEW**

Existing 5,434 square foot structure currently serving as a humane society and veterinary hospital.