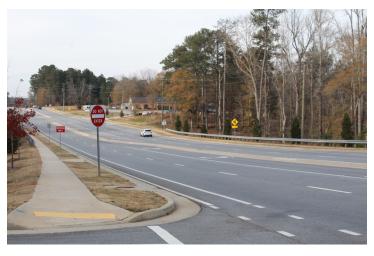

### **AREA**

Located in a high-density location off Mars Hill Road in Oconee County.

### **PROPERTY HIGHLIGHTS**

- Zoned O-I-P in Oconee County
- 1.36-acre parcel
- Highly visible site
- Convenient to Highway 316 and Athens