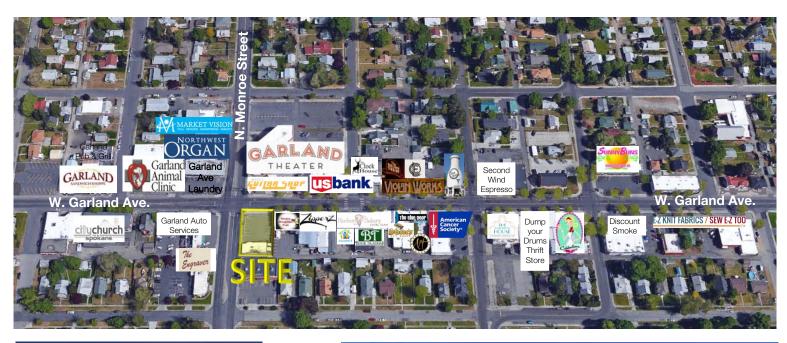

## **Property Description**

Available Space: 1,615 SF +/-

Lot Size: 9,530 SF +/-

15 Parking Stalls

**Gateway to the Historic Garland District** 

Corner Lot on N. Monroe Street and W. Garland Avenue

Nearby Tenant's Include: Garland Theater, U.S. Bank, Garland

Sandwich Shop, Garland Pub & Grill, Etc.

Owner is a Licensed Real Estate Broker in the State of Washington

Lease Rate: \$18.00 SF/yr (NNN)

For more information