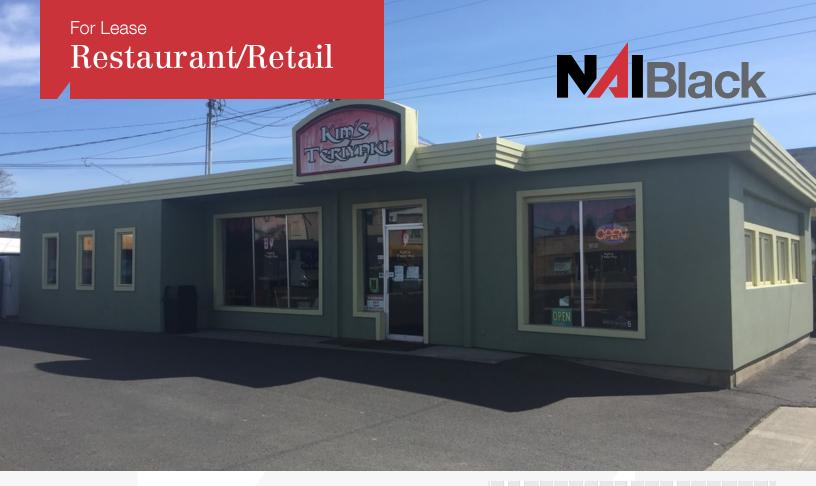

## **Property Description**

Available Space: 1,615 SF +/-

Lot Size: 9,530 SF +/-

15 Parking Stalls

**Gateway to the Historic Garland District** 

Corner Lot on N. Monroe Street and W. Garland Avenue

Nearby Tenant's Include: Garland Theater, U.S. Bank, Garland

Sandwich Shop, Garland Pub & Grill, Etc.

Owner is a Licensed Real Estate Broker in the State of Washington

Lease Rate: \$18.00 SF/yr (NNN)

For more information