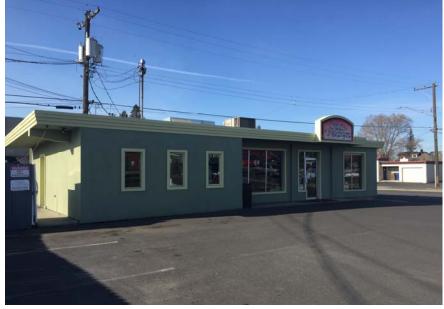

## 927 W Garland Avenue

Spokane, Washington 99205

## **Property Description**

Available Space: 1,615 SF +/-

Lot Size: 9,530 SF +/-

15 Parking Stalls

**Gateway to the Historic Garland District** 

Corner Lot on N. Monroe Street and W. Garland Avenue

Nearby Tenant's Include: Garland Theater, U.S. Bank, Garland

Sandwich Shop, Garland Pub & Grill, Etc.

Owner is a Licensed Real Estate Broker in the State of Washington

Lease Rate: \$18.00 SF/yr (NNN)

For more information