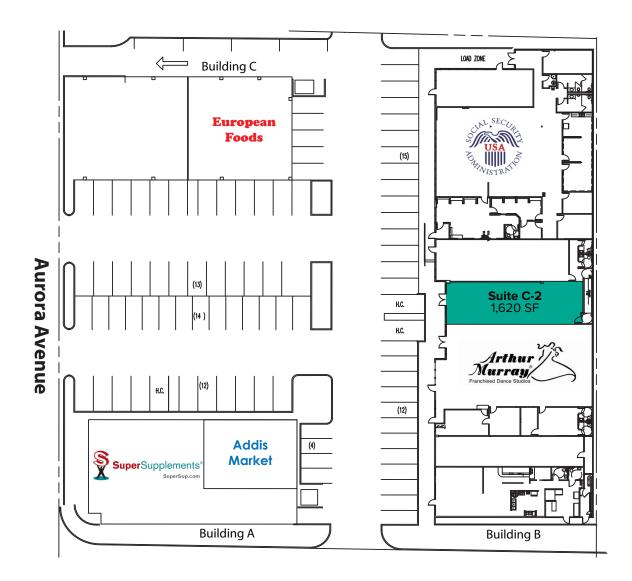

# SITE PLAN

### SUITE C-2

- Available 1/1/2025
- 1,620 SF
- \$28.00/SF, NNN
- Central In-line Retail Space
- Open Floor Plan