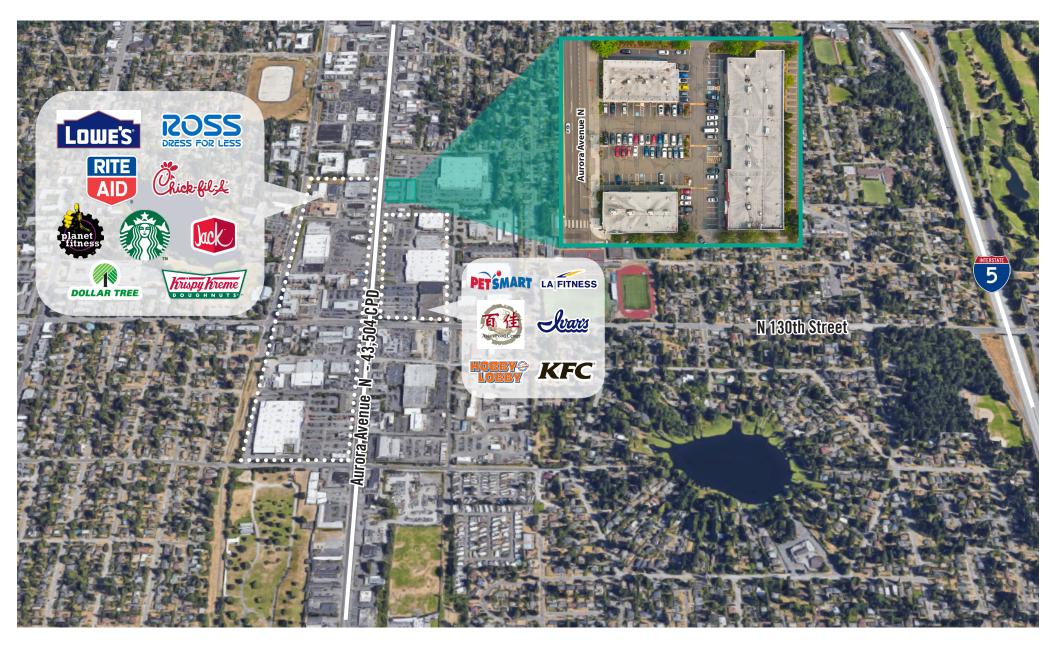

#### LOCATION FEATURES:

- Anchoring Retail Neighbors: Office Depot, LA Fitness, and PetSmart
- Over 45,504 Cars per Day on Aurora Avenue
- 1/2 mile from to I-5
- Prominent Monument Signage on Aurora Avenue

### **LOCATION MAP**