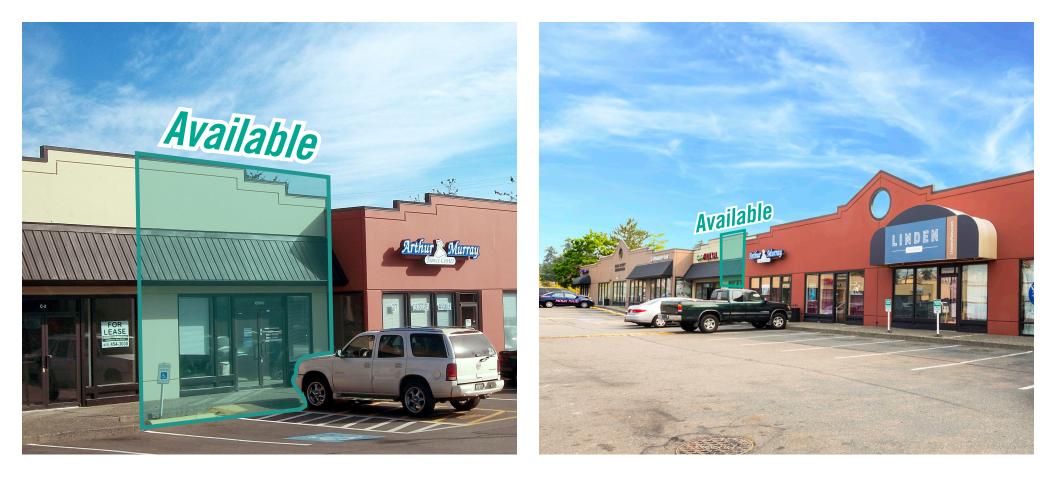

## PRIME RETAIL SPACE ON AURORA AVENUE

\$28.00/SF, NNN

1,620 SF Available

### SUITE C-2

- Available 1/1/2025
- 1,620 SF
- \$28.00/SF, NNN
- Central In-line Retail Space
- Open Floor Plan