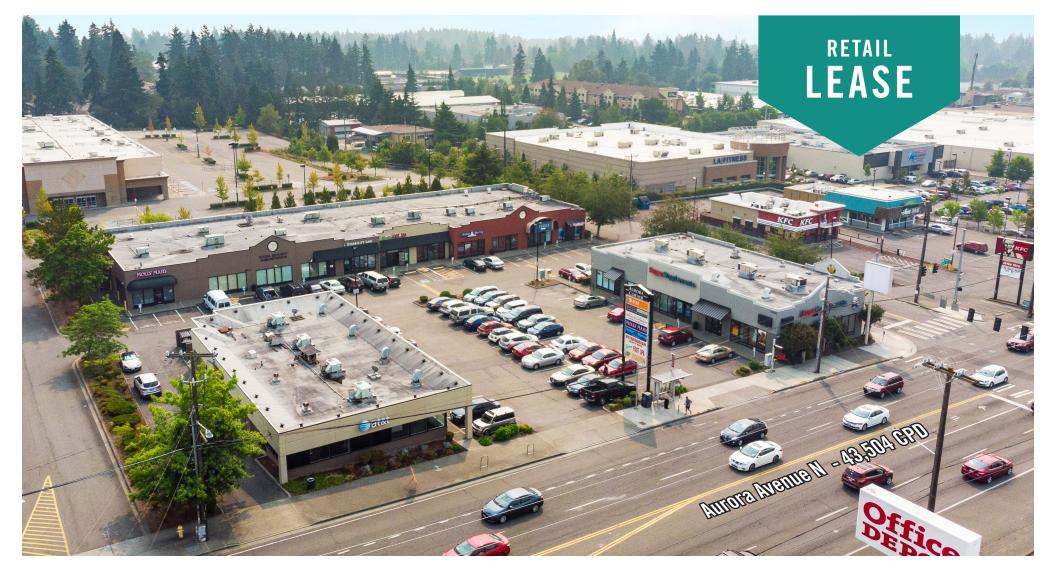

## AURORA CORNER SHOPPING CENTER

#### LOCATION FEATURES:

- Anchoring Retail Neighbors: Office Depot, LA Fitness, and PetSmart
- Over 45,504 Cars per Day on Aurora Avenue
- 1/2 mile from to I-5
- Prominent Monument Signage on Aurora Avenue