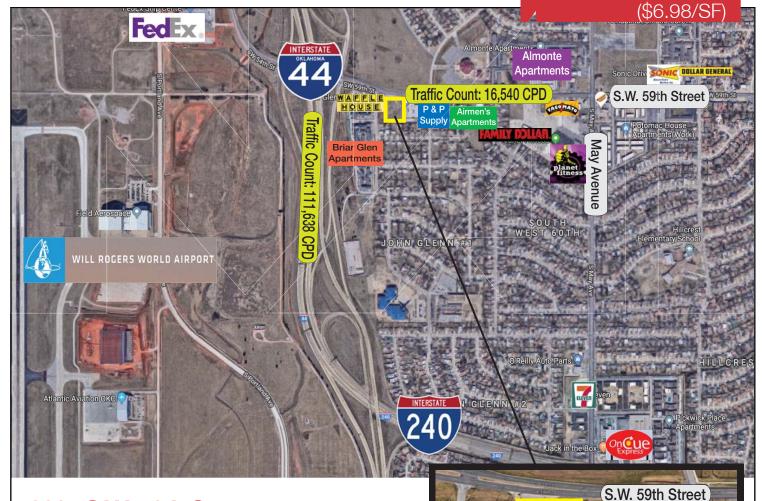

### **PROPERTY HIGHLIGHTS**

- 1.3 Acres MOL, Zoned I-2
- I-44 Visibility
- Great Location for Convenience Store, Retail Shops, Professional Office or Industrial Buildings
- Next to New Waffle House

#### **LOCATION HIGHLIGHTS**

Frontage: 200' on S.W. 59th Street

■ Dimensions: 200' x 284'

■ Close to I-240