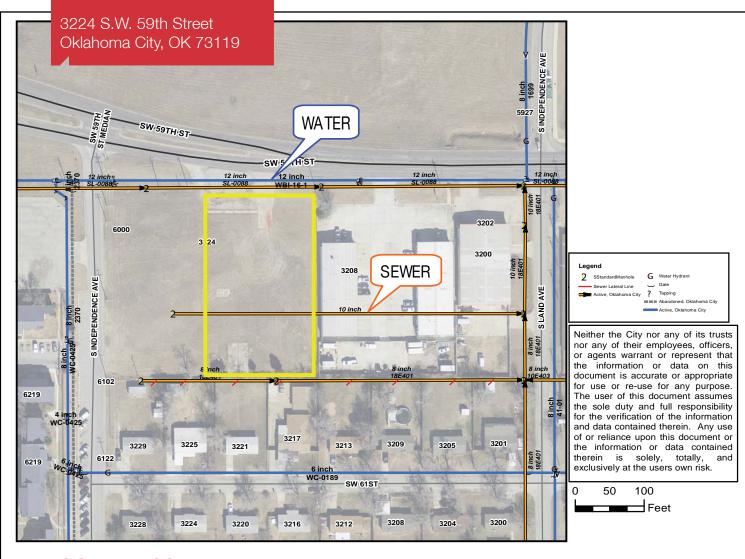

## 3224 S.W. 59th Street

Oklahoma City, Oklahoma 73119

#### **LOCATION HIGHLIGHTS**

Frontage: 200' on S.W. 59th Street

■ Dimensions: 200' x 284'

■ Close to I-240