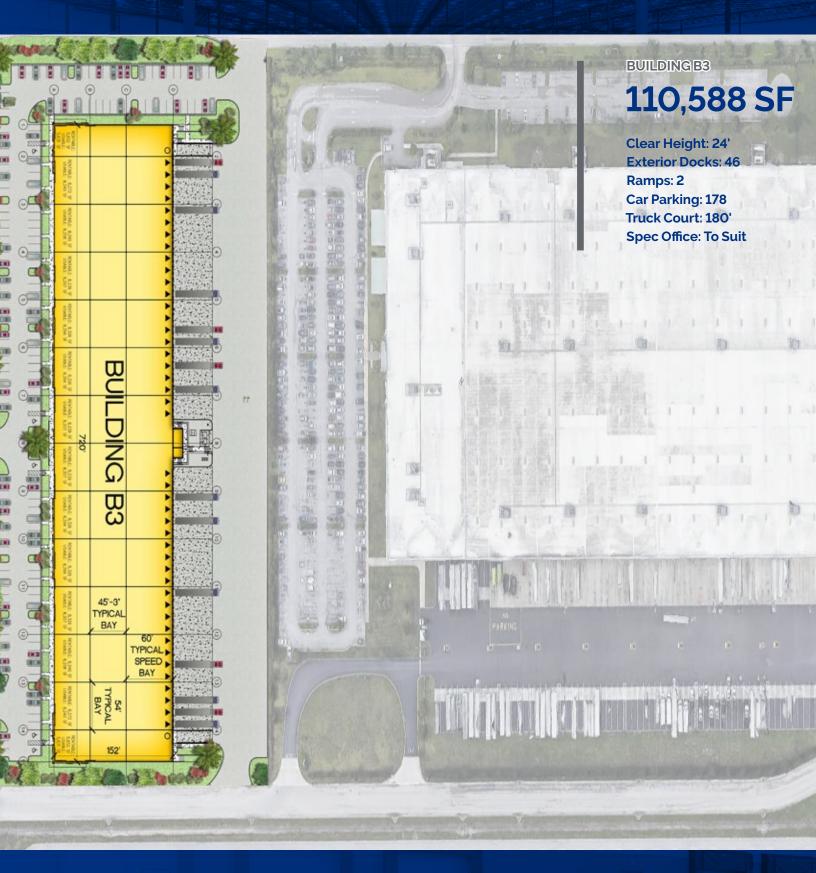

#### **BUILDING B3**

**110,588 SF** Clear Height: 24'

Exterior Docks: 46 Ramps: 2 Car Parking: 178 Truck Court: 180' Spec Office: To Suit