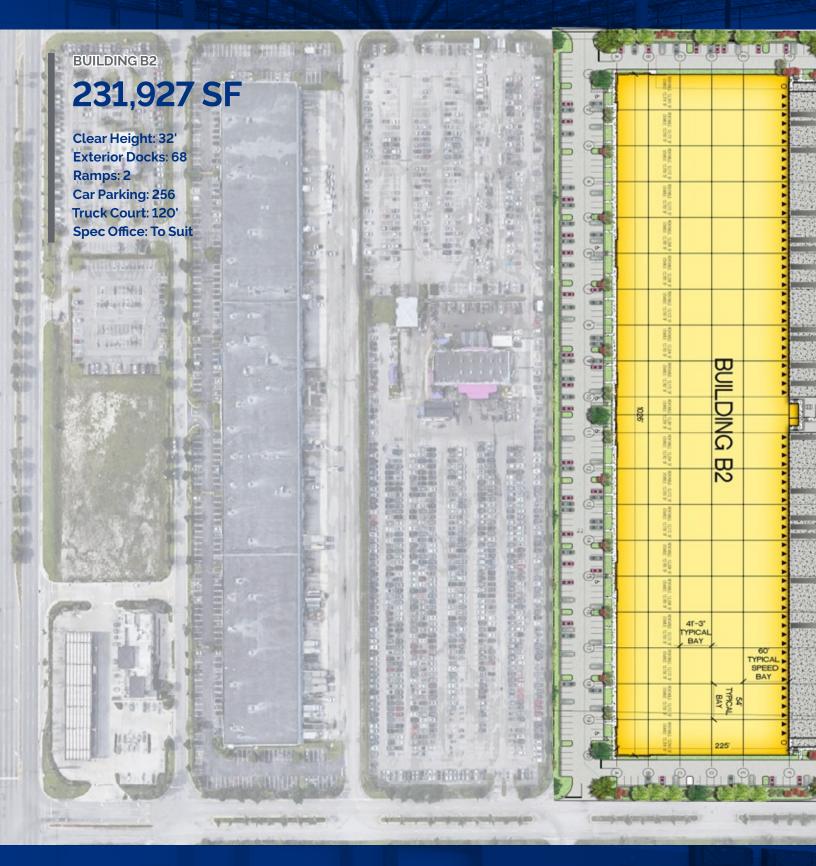

#### **BUILDING B2**

**231,927 SF** Clear Height: 32' Exterior Docks: 68

Ramps: 2 Car Parking: 256 Truck Court: 120' Spec Office: To Suit