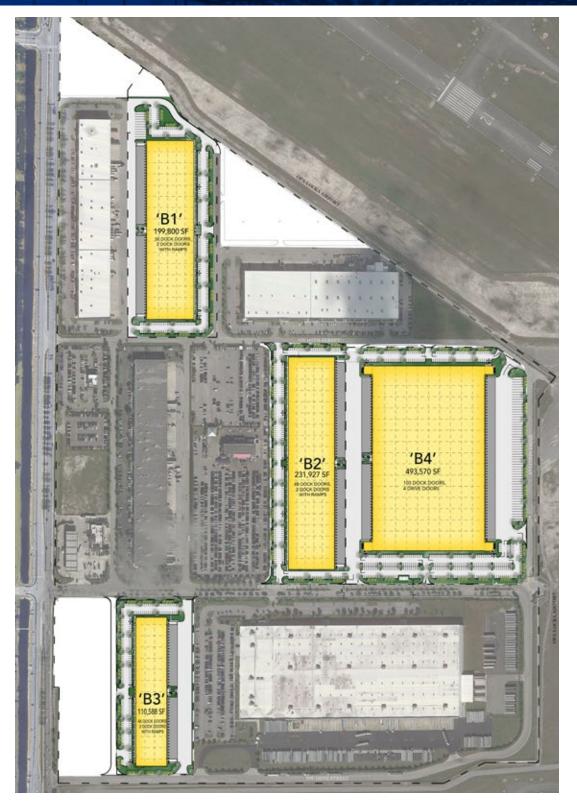

#### SITE PLAN

#### **BUILDING B1**

#### 199,800 SF

Clear Height: 32' Exterior Docks: 56 Ramps: 2 Car Parking: 268 Trailer Parking: 10 Truck Court: 180' Spec Office: To Suit

#### **BUILDING B2**

**231,927 SF** Clear Height: 32' Exterior Docks: 68

Ramps: 2 Car Parking: 256 Truck Court: 120' Spec Office: To Suit

#### **BUILDING B3**

**110,588 SF** Clear Height: 24'

Exterior Docks: 46 Ramps: 2 Car Parking: 178 Truck Court: 180' Spec Office: To Suit

#### **BUILDING B4**

**493,570 SF** Clear Height: 36' Exterior Docks: 103 Ramps: 4

Car Parking: 415 Trailer Parking: 58 Truck Court: 130' - 180' Spec Office: To Suit