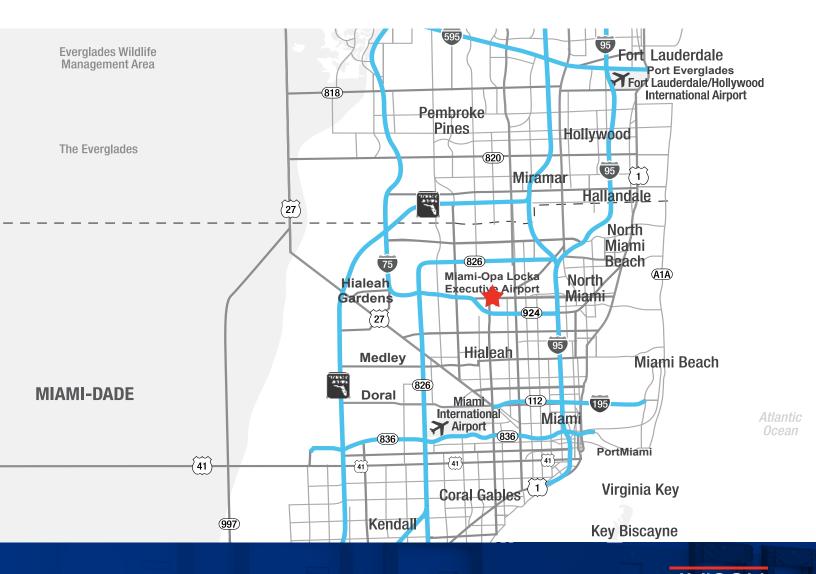

#### HIGHLIGHTS

- Centrally located in North Miami-Dade County
- Excellent access to tri-county distribution points
- Area offers abundant restaurants, shopping, banking and hotel

INTERSTATE 75 (VIA SR 927) 4 miles

**INTERSTATE 95** 

8 miles

FLORIDA'S TURNPIKE (VIA SR 826)

### 8 miles

MIAMI INT'L AIRPORT

PORT OF MIAMI

## 30 minutes

FTL-HLWD INT'L AIRPORT

### 32 minutes