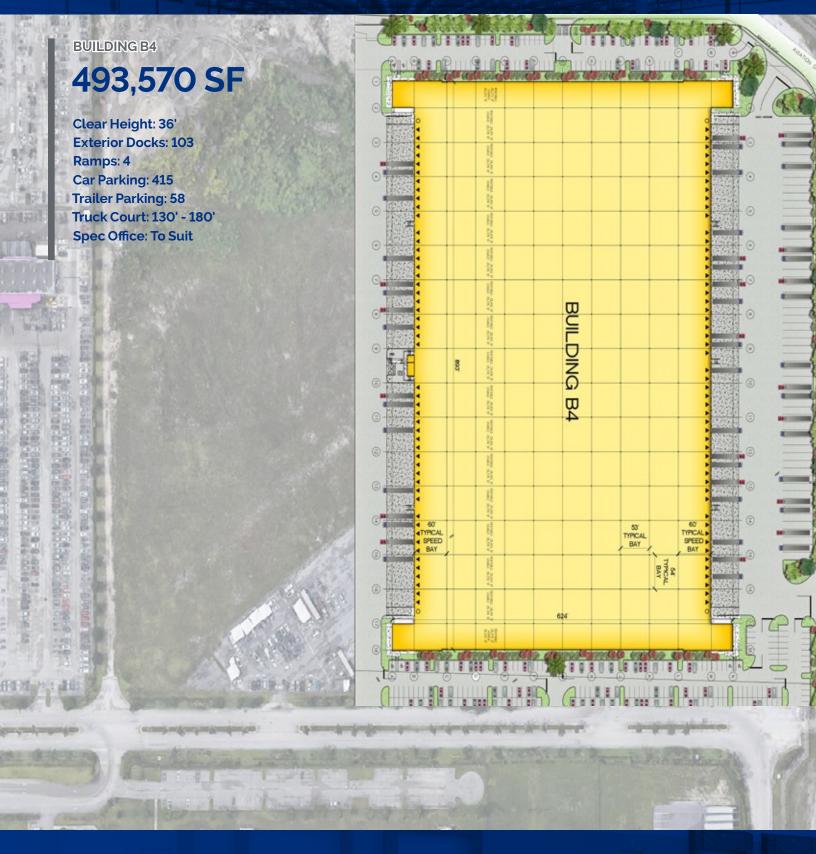

#### **BUILDING B4**

**493,570 SF** Clear Height: 36' Exterior Docks: 103 Ramps: 4

Car Parking: 415 Trailer Parking: 58 Truck Court: 130' - 180' Spec Office: To Suit