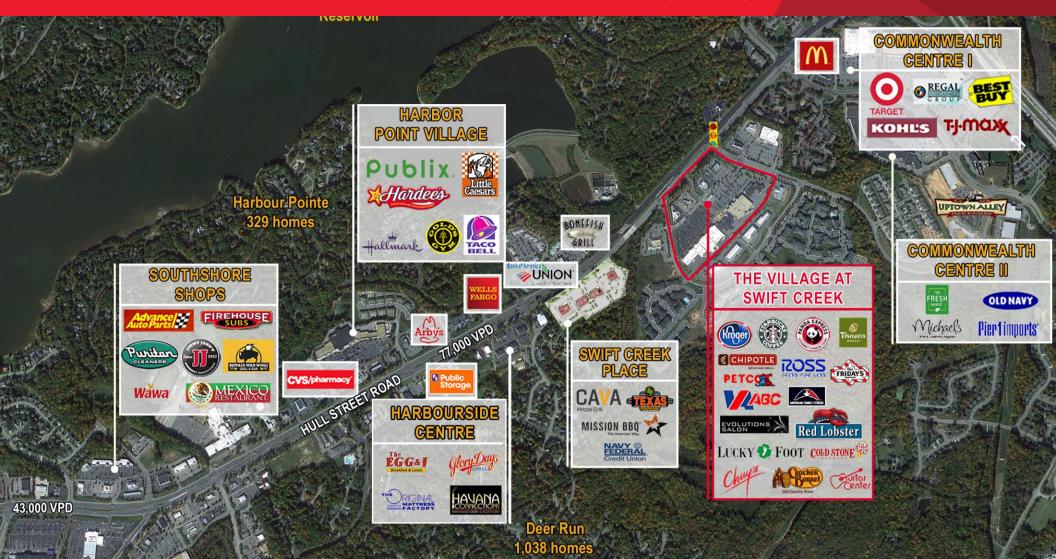

## ANCHOR FOR LEASE The Village at Swift Creek

13201 Hull Street Road, Midlothian, VA (Richmond)

For more information, contact: