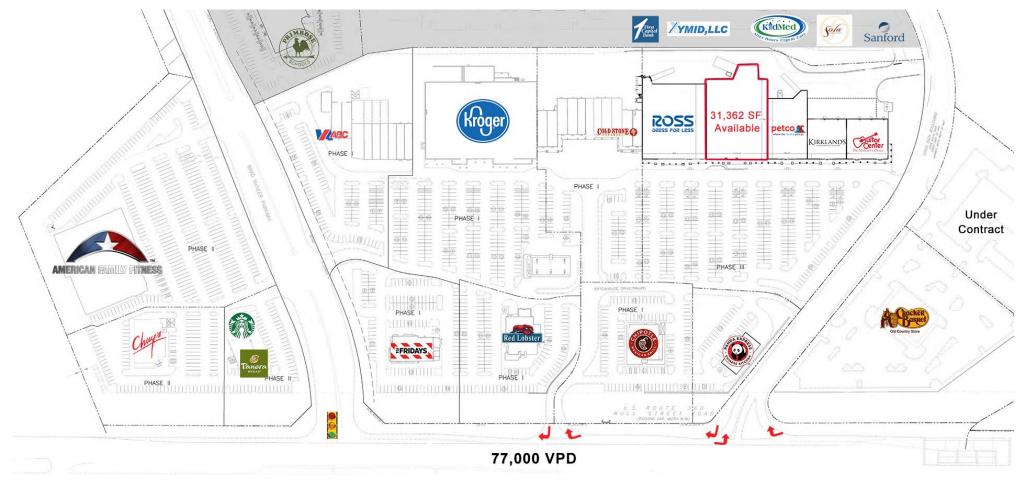

## ANCHOR FOR LEASE The Village at Swift Creek

13201 Hull Street Road, Midlothian, VA (Richmond)

### **Overall Shopping Center Site Plan**

For more information, contact:

### **Property Features**

• 31,362 SF Available for Lease (can be subdivided)

ROSS

DRESS FOR LESS

1 Mile

5,136

2.236

\$98,297

3.662

petco 🥂 Red Lobster

3 Miles

49,039

18.414

\$101,618

15.881

- 4.3 Acre Outparcel (Under Contract)
- Pylon panel available
- Hull Street Road 77,000 VPD
- Signalized & median break access
- Mixed-Use project