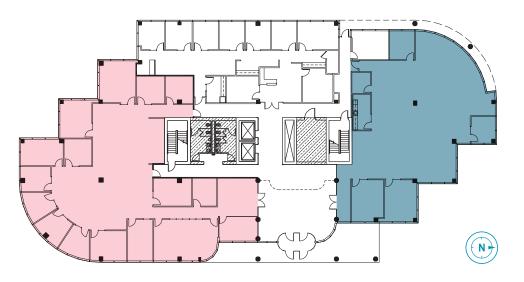

## AVAILABLE SPACE

## FIRST FLOOR Floor Suite Size Available 1 100 4,504 RSF Immediately 1 150 6,627 RSF Immediately

Dana Baird, ссім Executive Director +1 801 303 5526 dana.baird@cushwake.com

Amanda Lawson Associate +1 801 303 5492 amanda.lawson@cushwake.com **Mike Richmond** Executive Director +1 801 303 5434 mike.richmond@cushwake.com