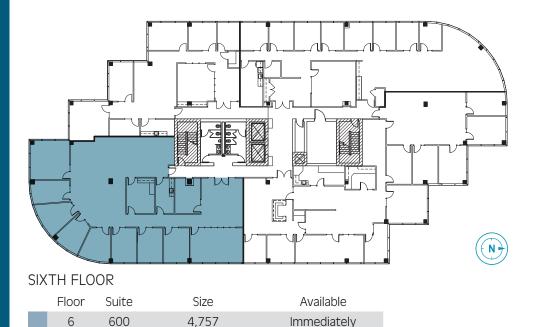

OUNDING AREA

Conveniently located in the center of Salt Lake, within minutes of fine residential neighborhoods as well as the major freeway system, Fashion Place Mall and numerous restaurants and lodging.









Each Union Park building has a twostory open atrium lobby. The buildings have stunning views of the Salt Lake Valley. Covered parking is available and the buildings are equipped with highspeed fiber optic network and Internet connectivity, as well as centralized security and surveillance.

> \$25<sup>.75</sup> PSF, FULL SERVICE

CLASS A

ON SITE

170 South Main Street Suite 1600 Salt Lake City, UT Main +1 801 322 2000 Fax +1 801 322 2040 cushmanwakefield.com

## AVAILABLE SPACE



## FIRST FLOOR Floor Suite Size Available 1 100 4,504 RSF Immediately 1 150 6,627 RSF Immediately



Dana Baird, ссім Executive Director +1 801 303 5526 dana.baird@cushwake.com

Amanda Lawson Associate +1 801 303 5492 amanda.lawson@cushwake.com **Mike Richmond** Executive Director +1 801 303 5434 mike.richmond@cushwake.com



 $Cushman \& Wakefield Copyright 2015. No warranty or representation, express or implied, is made to the accuracy or completeness of the information contained herein, and same is submitted subject to errors, omissions, change of price, rental or other conditions, withdrawal without notice, and to any special listing conditions imposed by the property owner(s). As applicable, we make no representation as to the condition of the property (or properties) in question. (G:\Shared\App\Gigas\1 - Projects\Richmond, Mike\1 - Flyers\Union Park\_2019Updat\UnionFark.3.indd)$