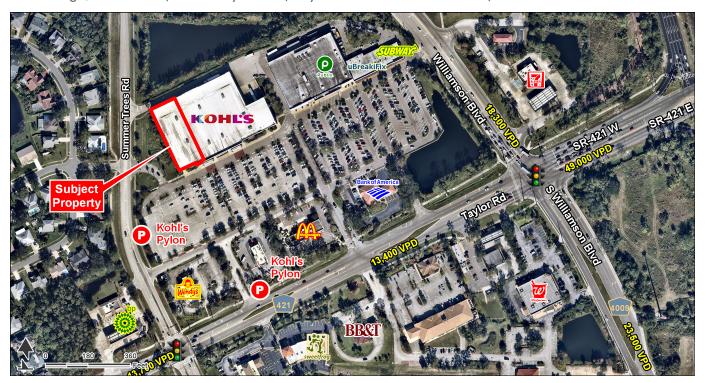

Port Orange, FL 32128 | 1682 Taylor Rd | Taylor Rd & Williamson Blvd | #1290

- Jr. Anchor space available next to Kohl's
- · Located off Taylor Rd and Williamson Blvd
- · Located in an affluent high growth market

| TRAFFIC COUNTS  |            |
|-----------------|------------|
| Taylor Rd       | 49,000 VPD |
| Williamson Blvd | 23,500 VPD |

**AVAILABLE SF:** 24,100 SF

FRONTAGE: APPROX 98' 0"

**ZONING:** 

COMMERCIAL