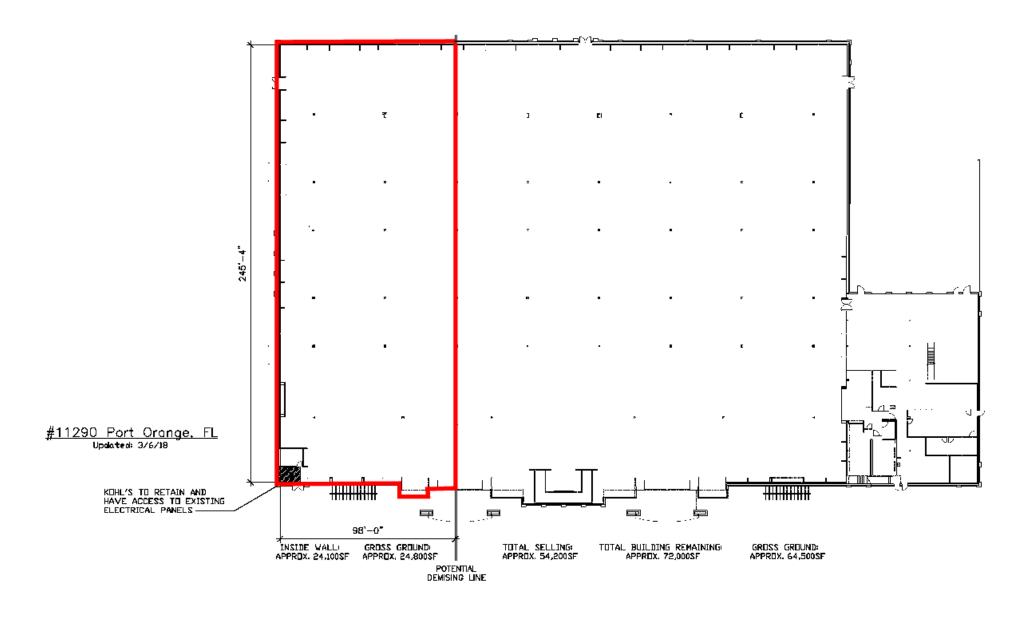

| TRAFFIC COUNTS  |            |
|-----------------|------------|
| Taylor Rd       | 49,000 VPD |
| Williamson Blvd | 23,500 VPD |

**AVAILABLE SF:** 24,100 SF

FRONTAGE: APPROX 98' 0"

**ZONING:** 

COMMERCIAL