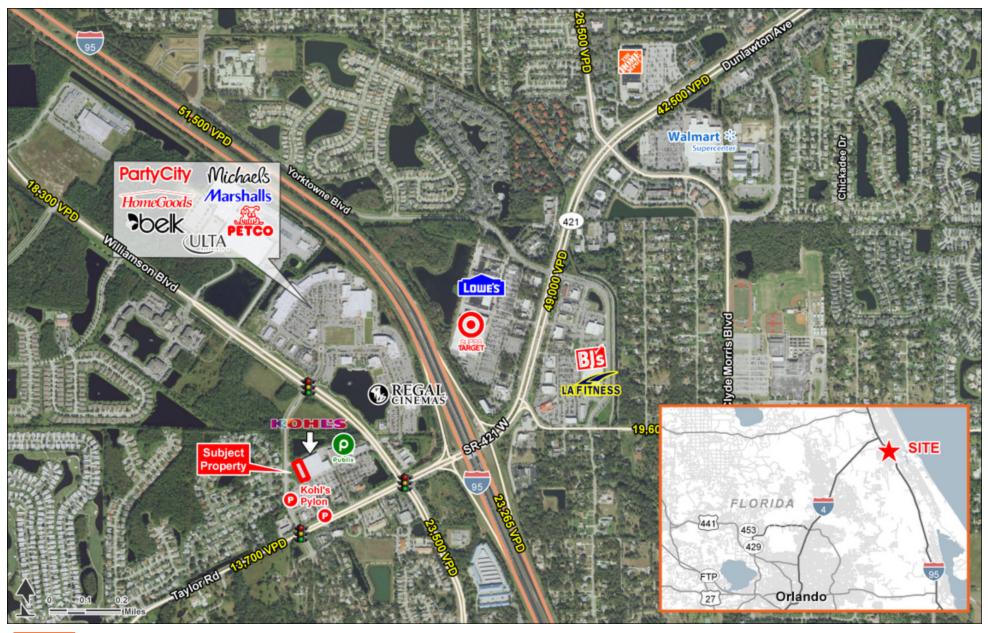

Port Orange, FL 32128 | 1682 Taylor Rd | Taylor Rd & Williamson Blvd | #1290

- Jr. Anchor space available next to Kohl's
- · Located off Taylor Rd and Williamson Blvd
- · Located in an affluent high growth market