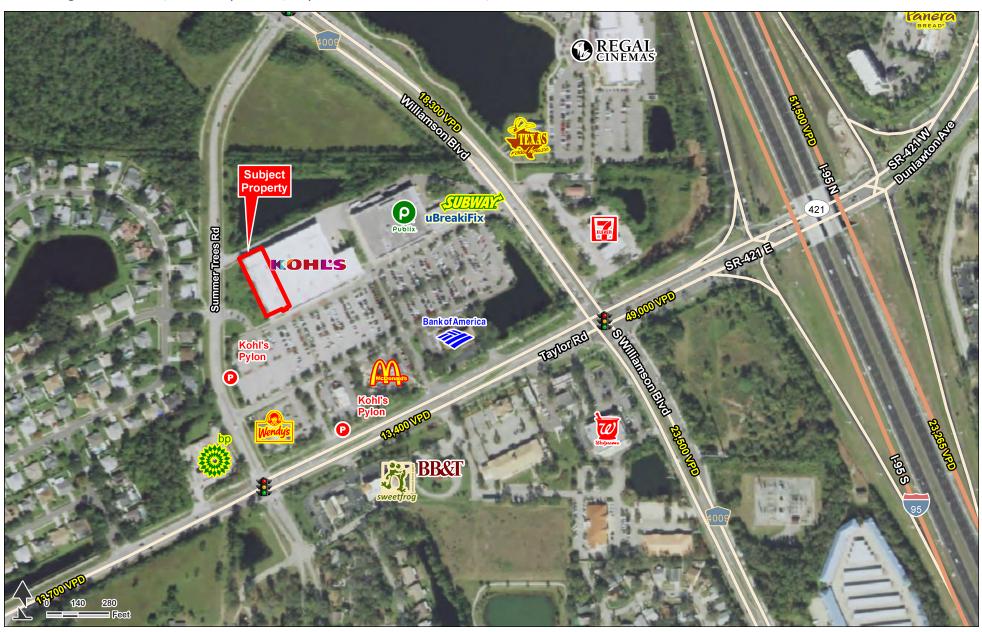

Port Orange, FL 32128 | 1682 Taylor Rd | Taylor Rd & Williamson Blvd | #1290

- Jr. Anchor space available next to Kohl's
- · Located off Taylor Rd and Williamson Blvd
- · Located in an affluent high growth market

| TRAFFIC COUNTS  |            |
|-----------------|------------|
| Taylor Rd       | 49,000 VPD |
| Williamson Blvd | 23,500 VPD |

**AVAILABLE SF:** 24,100 SF

FRONTAGE: APPROX 98' 0"

**ZONING:** 

COMMERCIAL