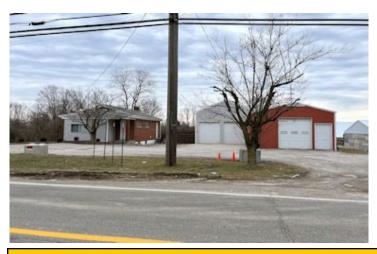

## FOR SALE

10500 Dixie Highway Walton, KY 41094

#### DESCRIPTION

Prime industrial development containing three (3) separate buildings with 100 ft. of road frontage on Dixie Highway (U.S. 25) within minutes of the I-75 Exits at Mt. Zion Road and Richwood Road.

The development was formerly used as the main office, storage, and repair for a plumbing company. The current Industrial 1 (I-1) zoning permits many commercial and industrial uses.

<u>Building #1</u> - contains approximately 864 sq. ft. (24'x36') plus a full basement. The former ranch brick house is ideal for a private office, kitchen, and storage.

<u>Building #2</u> - contains approximately 1,008 sq. ft. (28'x36'), open area repair, storage with 14' ceilings, and a new roof.

 $\underline{\text{Building \#3}}$  - contains approximately 1,728 sq. ft. with 2 drive-in doors and built-in storage.