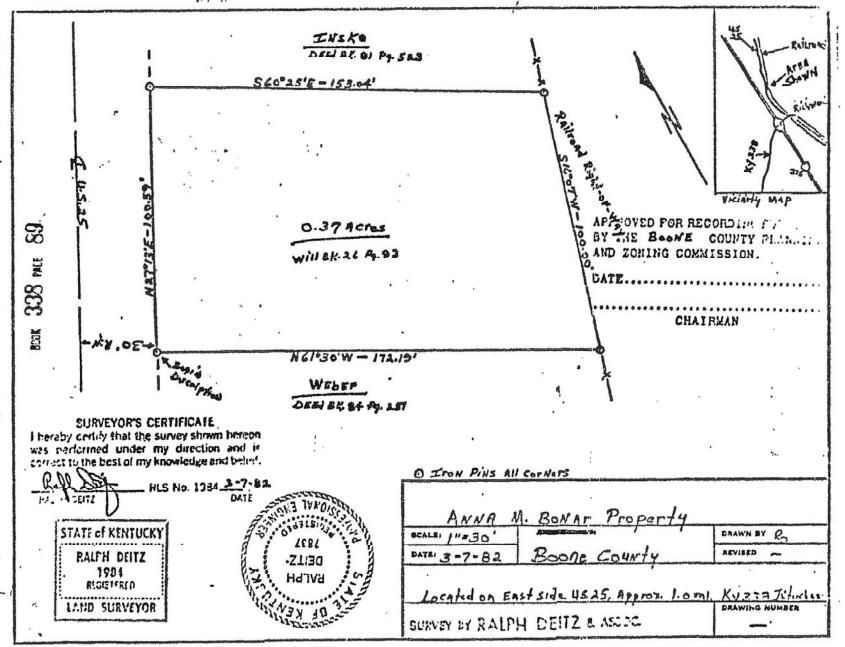

#### PROPERTY SUMMARY

Acreage: 0.37

Square Feet: 3,600 sq. ft.

Zoning: I-1

Price: \$275,000