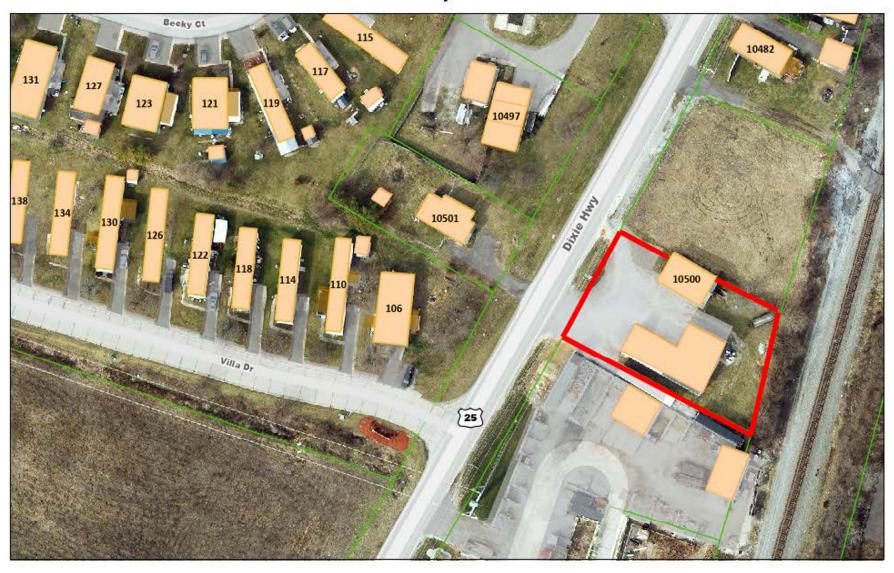

#### DESCRIPTION

Prime industrial development containing three (3) separate buildings with 100 ft. of road frontage on Dixie Highway (U.S. 25) within minutes of the I-75 Exits at Mt. Zion Road and Richwood Road.

The development was formerly used as the main office, storage, and repair for a plumbing company. The current Industrial 1 (I-1) zoning permits many commercial and industrial uses.

<u>Building #1</u> - contains approximately 864 sq. ft. (24'x36') plus a full basement. The former ranch brick house is ideal for a private office, kitchen, and storage.

<u>Building #2</u> - contains approximately 1,008 sq. ft. (28'x36'), open area repair, storage with 14' ceilings, and a new roof.

 $\underline{\text{Building \#3}}$  - contains approximately 1,728 sq. ft. with 2 drive-in doors and built-in storage.