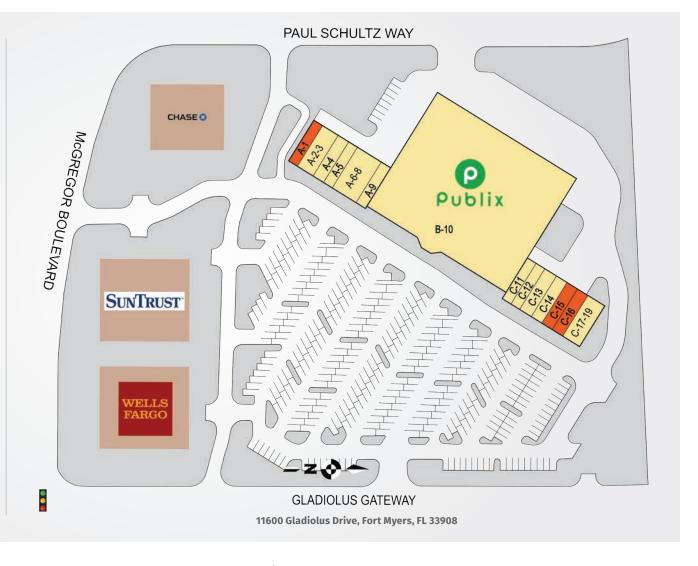

## **GLADIOLUS GATEWAY**

| TENANTS               | UNIT    | SF     |
|-----------------------|---------|--------|
| Available             | A-1     | 1,080  |
| Coast Dental          | A-2-3   | 2,160  |
| Edward Jones          | A-4     | 1,260  |
| HCA of Naples         | A-5     | 1,080  |
| Kays Hallmark         | A-6-8   | 3,780  |
| All Saints Eye Center | A-9     | 1,080  |
| Publix                | B-10    | 56,146 |
| China Wok             | C-11    | 1,080  |
| Petty Nails           | C-12    | 1,080  |
| Cost Cutters          | C-13    | 1,440  |
| T-Mobile              | C-14    | 1,285  |
| Available             | C-15    | 1,235  |
| Available             | C-16    | 1,260  |
| Orangetheory Fitness  | C-17-19 | 3,420  |

Best-in-class service and value creation through diligent, return-driven property management, leasing, development, and construction management

This site plan shows the approximate location, square footage, and configuration of the shopping center and adjacent areas, and is only illustrative of the size and relationship of the stores and common areas generally, all of which are subject to change. The showing of any names of tenants, parking spaces, square footage, curb-cuts or traffic controls shall not be deemed to be a representation or warranty that any tenants will be at the shopping center, the square footage is accurate, or that any parking spaces, curb-cuts or traffic controls do or will continue to exist. Moreover, any demographics set forth in this flyer are for illustrative purposed only and shall not be deemed a representation by Landlord or their accuracy.