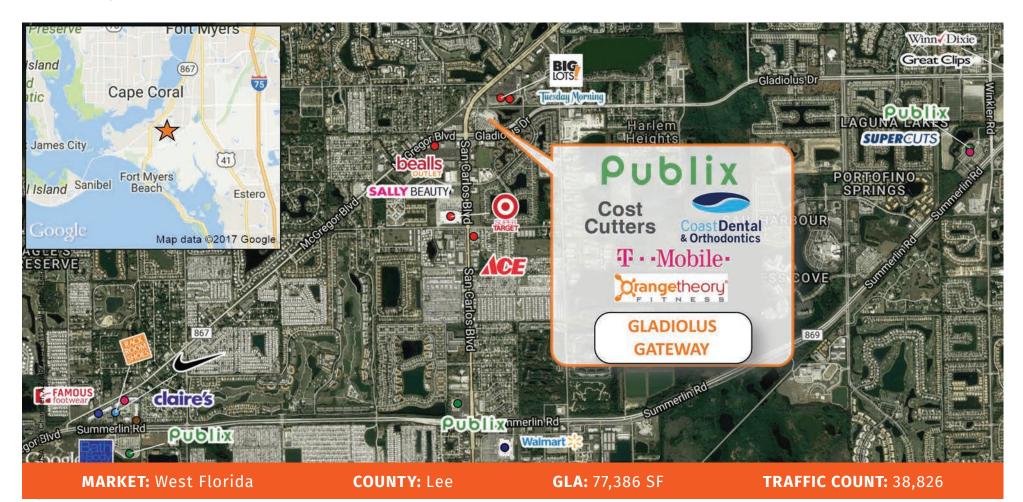

This vibrant center is located at the intersection of Gladiolus Drive and McGregor Blvd in west Fort Myers. Tenants at the center benefit from an affluent trade area and a multitude of nearby homes and the new Channelside luxury apartments located just to the east of the center. The center was recently painted in its attractive colors, enhancing its curb appeal and improving the shopping experience for both customers and tenants.