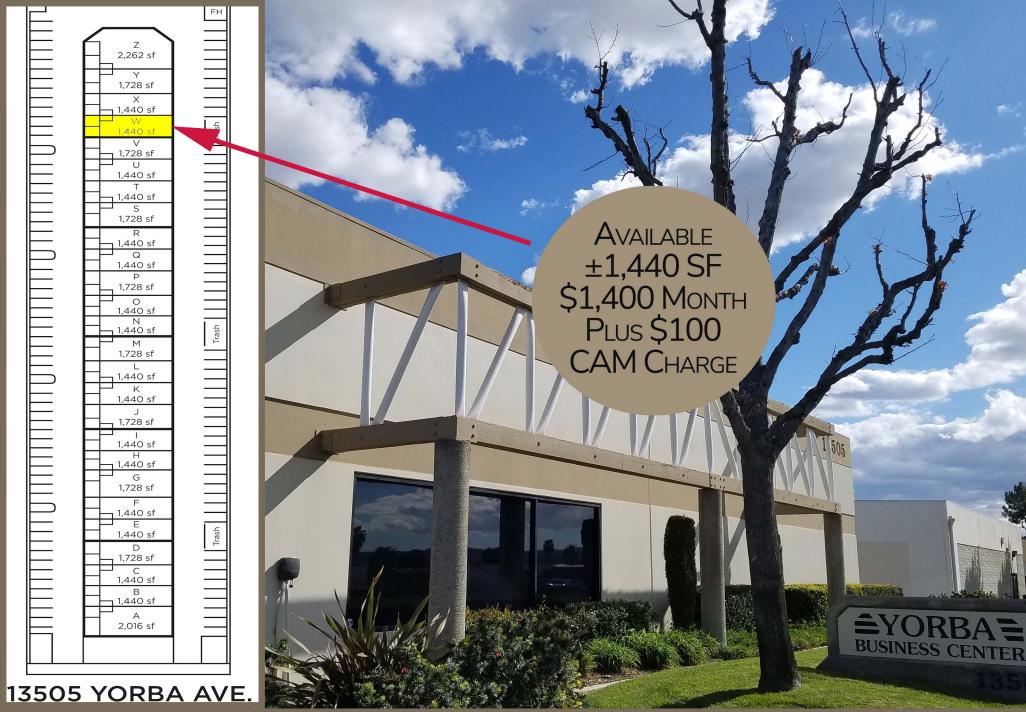

Available SF: 1,440 Total Building SF: 41,142

Address: 13505 Yorba Ave, Unit W, Chino CA 91710

Cross Streets: Murrieta & Yorba Ave Park Name: Yorba Business Center

## WWW.TEAMEARNHART.COM NEW ROOF / VENTED SKYLIGHTS NEW PAINT SCHEME REAR GROUND LEVEL LOADING LIKE NEW / M2 ZONING

Lease Rate/Month:\$1,400Construction Type: Tilt-upOffice SF / #: 384 / 3Lease Rate/SF:\$0.97Const Status/Year Blt: ExistingRestrooms: 1

Lease Type: Gross Sprinklered: No Office Air: Yes Office Heat: Yes

Terms: 3-5 Years Ground Lvl Drs/Dim: 1, 10'X12' Finished Ofc Mezz: No
Price/SF: \$0.000 Dock High/Dim: None Include In Available: No

Sale Price: \$0 Clear Height: 16' Unfinished Mezz: No
Taxes:\$28,133 /Yr. 2017 Heat/Cool: None Include In Available: No
Available SF: 1,440 Roof Type: Other Possession: December 2018

Minimum SF: 1,440 A: 100 V:120/208 Ø: 3 W: 4 \*Please Verify To Show: Lock Box

Prop Lot Size: 104544/2.4 AcresPrkg Ratio: 2:1Spaces:Region: Inland Empire WestYard: NoRail Service: NoThomas Guide: F1-681Zoning: M2Specific Use: Light IndustrialAPN#: 1019-481-0400