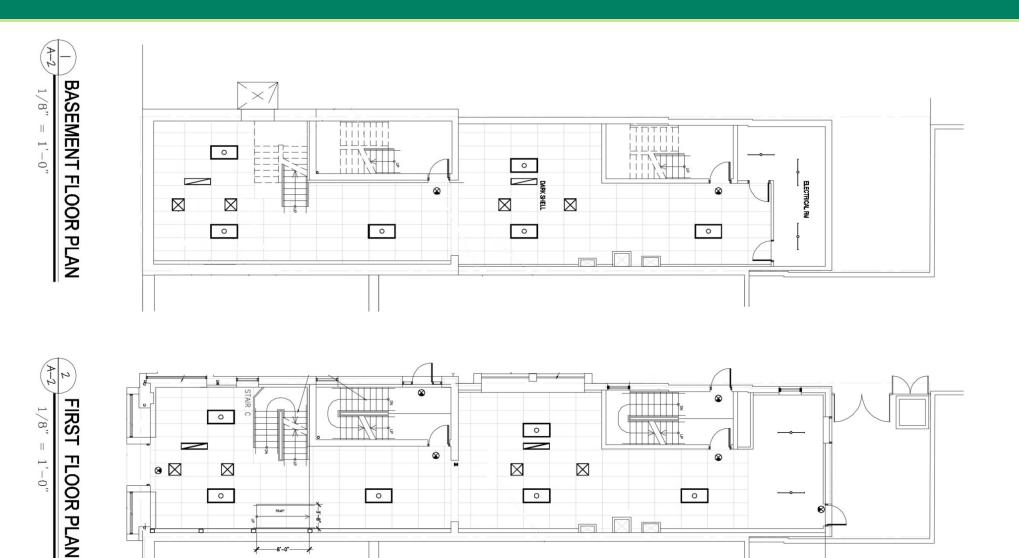

923 KING ST. | OLD TOWN, ALEXANDRIA

923 KING ST. | OLD TOWN, ALEXANDRIA

First and Lower Levels

TARTAN PROPERTIES

923 KING ST. | OLD TOWN, ALEXANDRIA

Second Floor

923 KING ST. | OLD TOWN, ALEXANDRIA

923 KING ST. | OLD TOWN, ALEXANDRIA