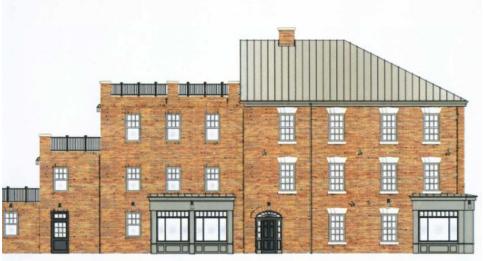

923 KING ST. | OLD TOWN, ALEXANDRIA

#### **PROPERTY OVERVIEW**

Corner street retail space on two of the busiest streets in Old Town. Recently renovated with new windows throughout, currently in shell condition ready for custom buildout. Surrounded by dense residential and daytime populations with significant spending power.