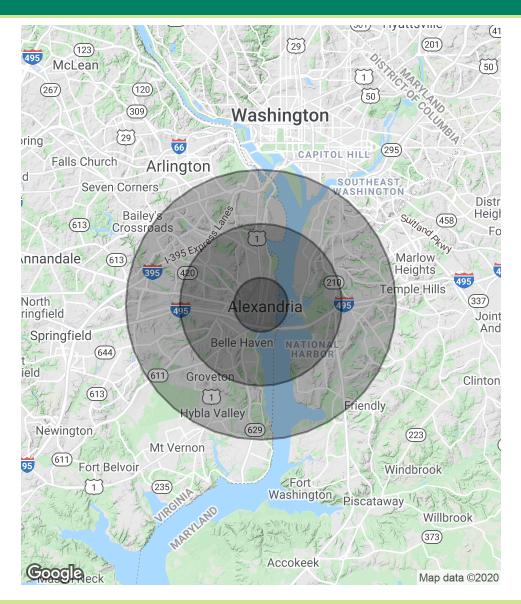

| TAR   | ΓA   | N  |
|-------|------|----|
| PROPE | ĒRTĪ | ĒŚ |

| POPULATION           | 1 MILE    | 3 MILES   | 5 MILES   |
|----------------------|-----------|-----------|-----------|
| Total Population     | 23,949    | 122,003   | 370,189   |
| Average age          | 39.1      | 37.1      | 35.9      |
| Average age (Male)   | 39.6      | 37.0      | 35.2      |
| Average age (Female) | 39.6      | 38.0      | 36.6      |
|                      |           |           |           |
| HOUSEHOLDS & INCOME  | 1 MILE    | 3 MILES   | 5 MILES   |
| Total households     | 12,105    | 56,538    | 165,226   |
| # of persons per HH  | 2.0       | 2.2       | 2.2       |
| Average HH income    | \$150,819 | \$125,631 | \$103,067 |
| Average house value  | \$656,399 | \$594,315 | \$519,576 |