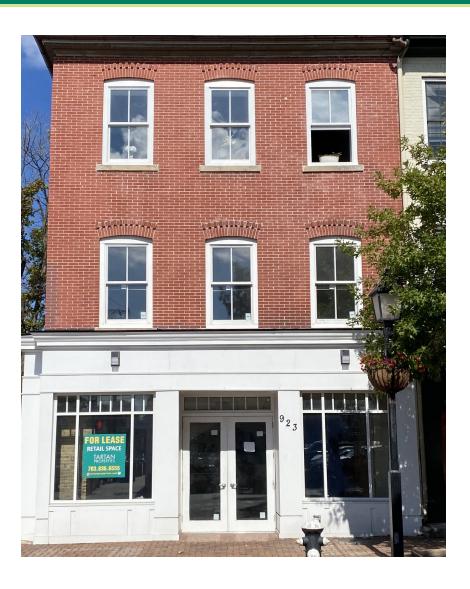

923 KING ST. | OLD TOWN, ALEXANDRIA

#### **PROPERTY OVERVIEW**

Corner street retail space on two of the busiest streets in Old Town. Recently renovated with new windows throughout, currently in shell condition ready for custom buildout. Surrounded by dense residential and daytime populations with significant spending power.

#### **PROPERTY HIGHLIGHTS**

- Passing traffic on Route 1 totals 30,000+ cars daily
- Heavy foot traffic on King Street, two doors down from Old Town's most popular coffee shop
- New windows, including retail display windows
- All levels in shell condition, ready for custom buildout
- First level perfect for street retail, second level can be retail or creative office space
- 2,460 sf of lower level storage space available with lease