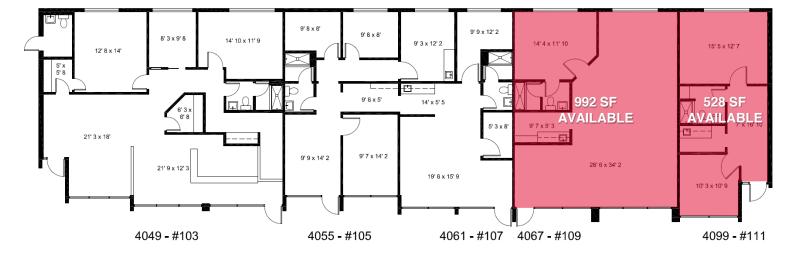

#### **Property Details**

| Available   | Suite 109 – 992 SF<br>Suite 111 – 528 SF |
|-------------|------------------------------------------|
| Lease Rate  | \$15.00/SF MG                            |
| Parking     | 5.3/1,000 SF                             |
| Building SF | 4,498                                    |
| Year Built  | 1988                                     |
|             |                                          |

### Floor Plan

OFFICE

Independently Owned and Operated / A Member of the Cushman & Wakefield Alliance

Cushman & Wakefield Copyright 2019. No warranty or representation, express or implied, is made to the accuracy or completeness of the information contained herein, and same is submitted subject to errors, omissions, change of price, rental or other conditions, withdrawal without notice, and to any special listing conditions imposed by the property owner(s). As applicable, we make no representation as to the condition of the property (or properties) in question.