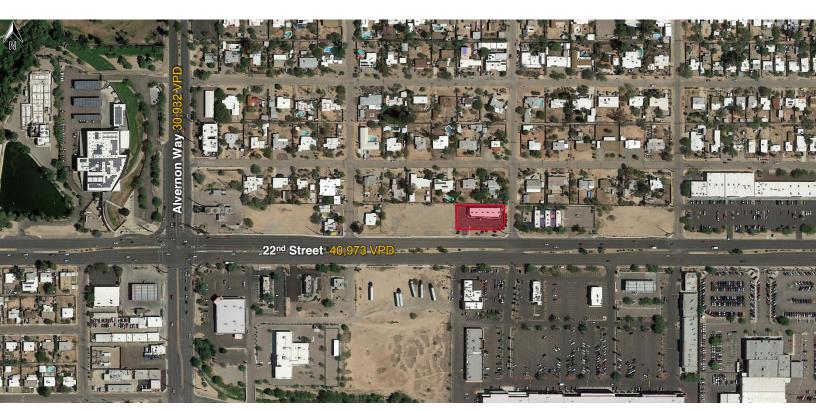

## **Property Highlights**

- Desirable location close to busy intersection of  $22^{\text{nd}}$  Street and Alvernon Way
- Great signage facing 22<sup>nd</sup> Street
- · Space newly renovated and ready for occupancy
- Private restroom in-suite
- · Kitchenette area in each suite