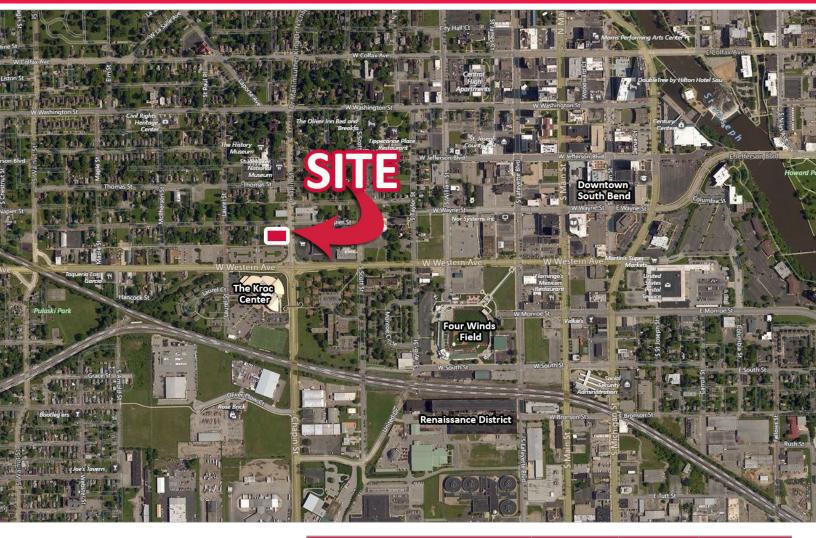

#### Location

Located at the intersection of Western and Chapin, this property is highly visible. The Kroc Center is across Western Avenue to the South, with downtown South Bend, the Renaissance District and Four Winds Field a short distance away.