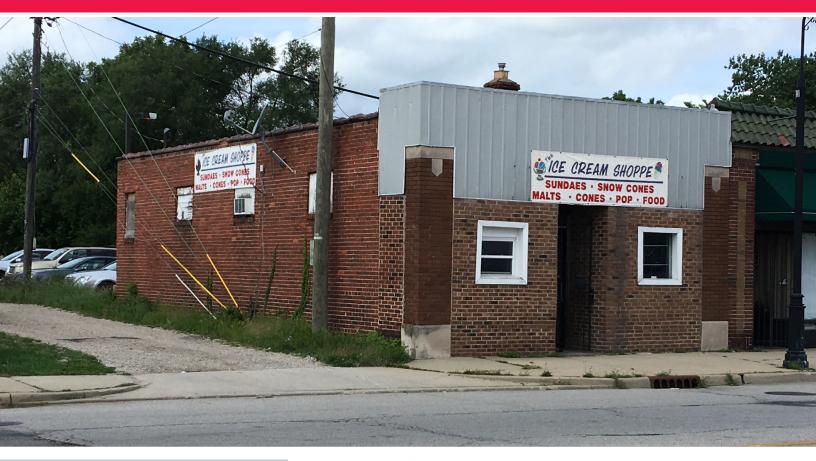

#### **Property Details**

This 990 SF building is perfect for small retail or office uses. Previously an ice cream shop, this building has excellent visibility from two busy streets, Western and Chapin, with an open layout that is perfect for a small business.