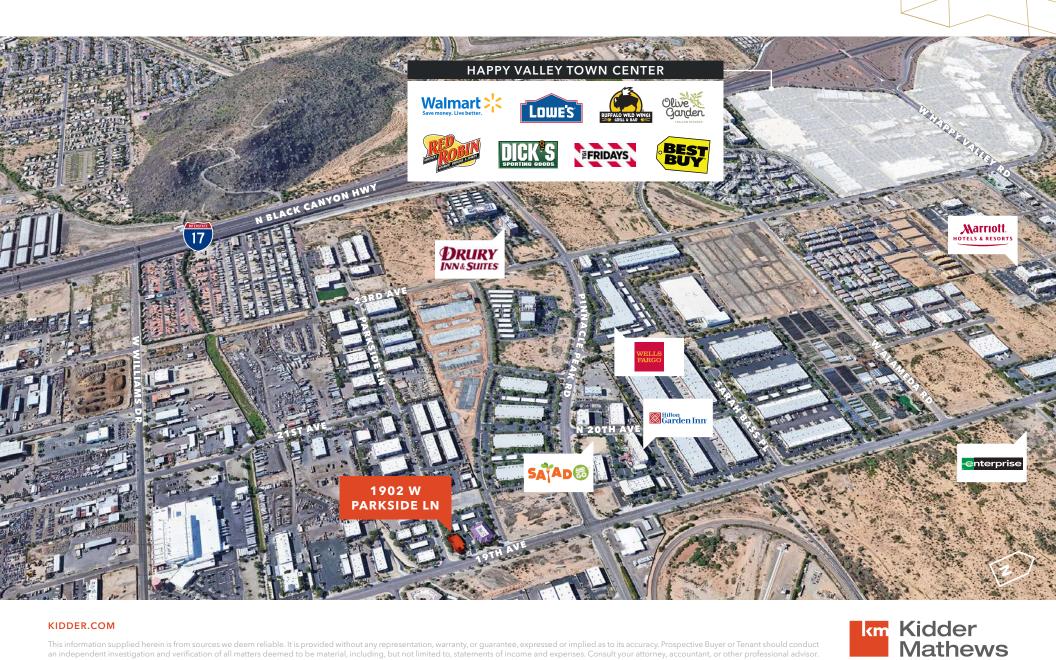

C-2 ZONING, City of Phoenix

**BUILT** in 2005

MONUMENT SIGNAGE along 19th Ave available

**SEVERAL** hotels, restaurants, and retail facilities within minutes

LEASE RATE of \$15/SF NNN or \$21/SF Gross