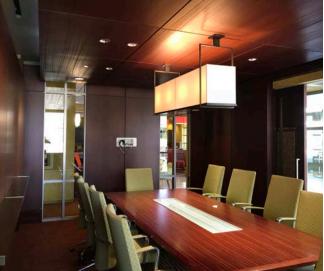

#### **PROPERTY HIGHLIGHTS**

±7.352 SF available

**LOCATED** with 19th Ave frontage South of Pinnacle Peak Rd

FULLY FURNISHED bank, 7 private offices, conference, teller desk, vault, break area

±37 parking spaces with 10 covered spaces available