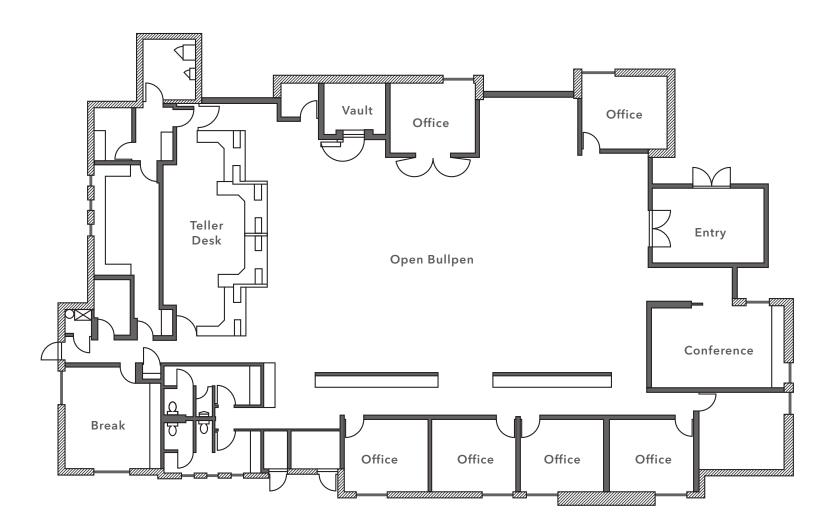

#### **PROPERTY HIGHLIGHTS**

±7.352 SF available

**LOCATED** with 19th Ave frontage South of Pinnacle Peak Rd

FULLY FURNISHED bank, 7 private offices, conference, teller desk, vault, break area

±37 parking spaces with 10 covered spaces available