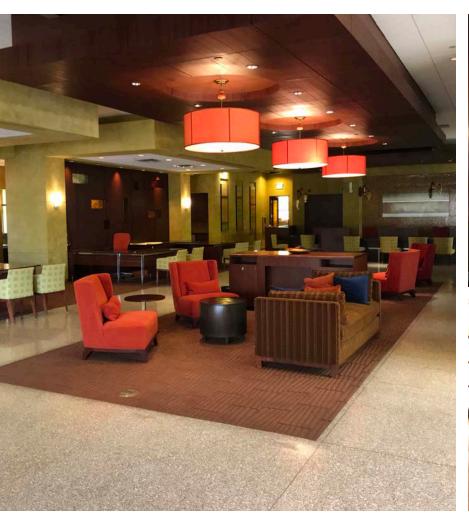

#### **PROPERTY HIGHLIGHTS**

±7.352 SF available

**LOCATED** with 19th Ave frontage South of Pinnacle Peak Rd

FULLY FURNISHED bank, 7 private offices, conference, teller desk, vault, break area

±37 parking spaces with 10 covered spaces available