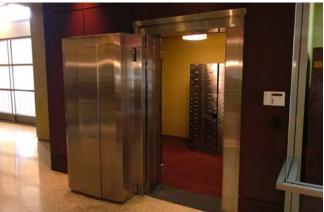

#### **PROPERTY HIGHLIGHTS**

±7.352 SF available

**LOCATED** with 19th Ave frontage South of Pinnacle Peak Rd

FULLY FURNISHED bank, 7 private offices, conference, teller desk, vault, break area

±37 parking spaces with 10 covered spaces available