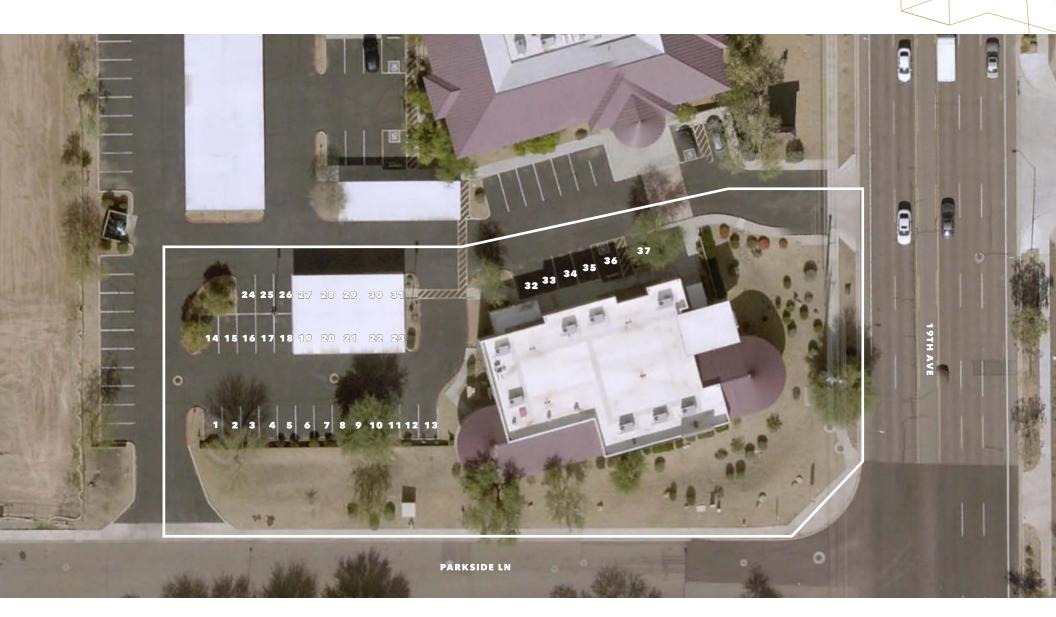

#### **PROPERTY HIGHLIGHTS**

±7.352 SF available

**LOCATED** with 19th Ave frontage South of Pinnacle Peak Rd

FULLY FURNISHED bank, 7 private offices, conference, teller desk, vault, break area

±37 parking spaces with 10 covered spaces available