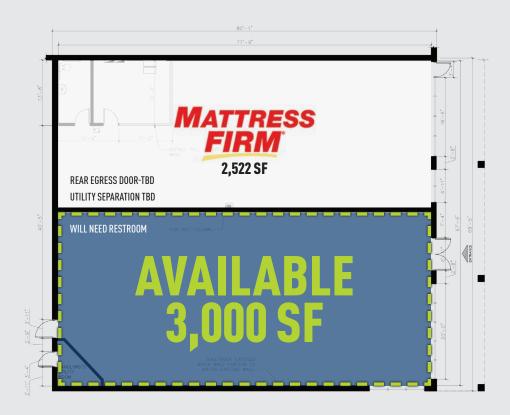

# **LEASING: 3,000 SF**

### **JOIN STOP & SHOP AND MATTRESS FIRM**

Busy regional shopping center on Route 372, with strong local traffic!

AREA RETAILERS: Marshall's, ShopRite, Sally Beauty, Pet Valu, H&R Block, Massage Envy, GNC, Cortiva, Dollar Tree and many more.