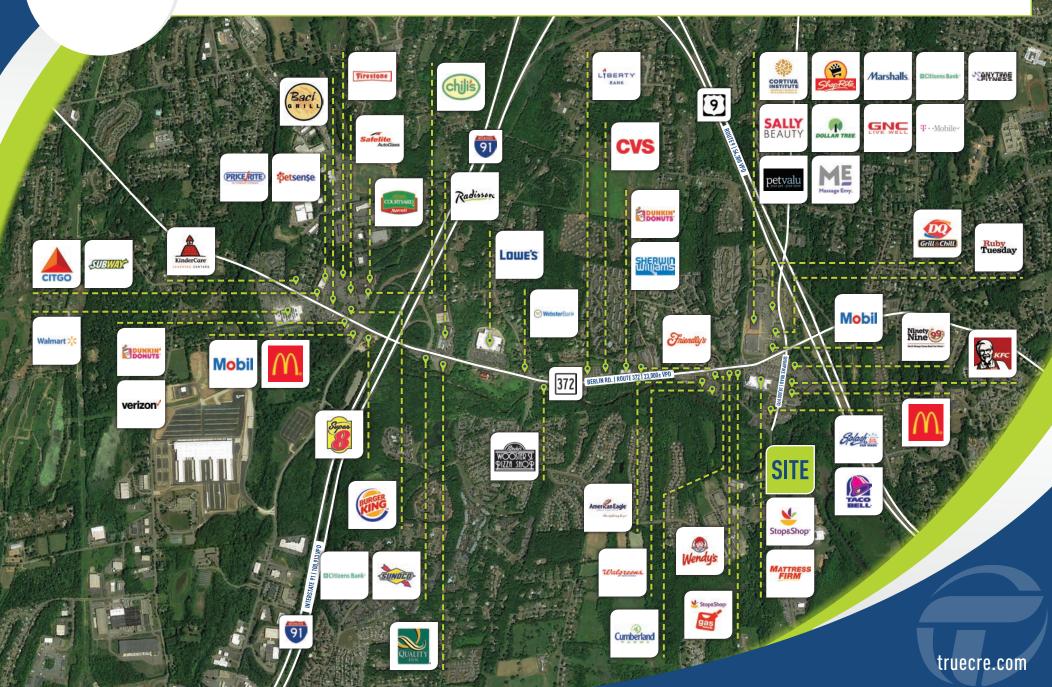

### **JOIN STOP & SHOP AND MATTRESS FIRM**

Busy regional shopping center on Route 372, with strong local traffic!

AREA RETAILERS: Marshall's, ShopRite, Sally Beauty, Pet Valu, H&R Block, Massage Envy, GNC, Cortiva, Dollar Tree and many more.

23,000± VPD