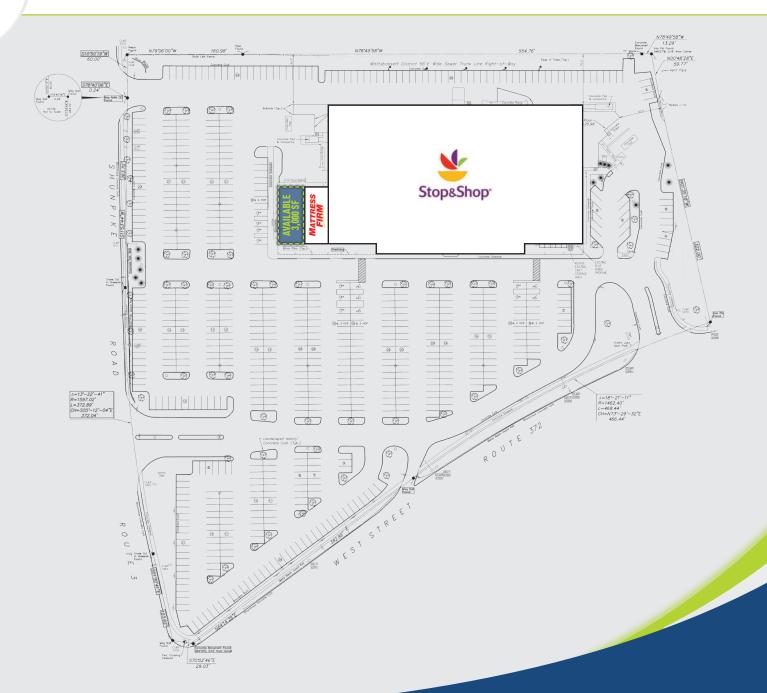

# **LEASING: 3,000 SF**

### **JOIN STOP & SHOP AND MATTRESS FIRM**

Busy regional shopping center on Route 372, with strong local traffic!

AREA RETAILERS: Marshall's, ShopRite, Sally Beauty, Pet Valu, H&R Block, Massage Envy, GNC, Cortiva, Dollar Tree and many more.