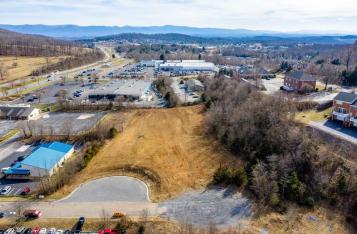

00



### **OFFERING SUMMARY**

Sale Price: \$999,000

Lot Size: 2.5 Acres

Zoning: B2

Utilities: Public Water Available
Public Sewer Available

Gas Available

Traffic Counts: 31,000 vpd

East Market Street

MLS#: 600190



#### PROPERTY OVERVIEW

Nice 2.5 acre lot located on private cul-de-sac off Harrisonburg's main retail corridor (E Market Street). Surround your business with many established retail and professional office businesses. Public utilities available. Great location for hotel, retail, restaurant, or office. Easy access to Interstate 81 via exit 247.

#### For More Information:

Jason Song

540.383.6692 jason.song@cottonwood.com

#### **Butch Strawderman**

540.246.5959

butch.strawderman@cottonwood.com



91 Betts Court, Harrisonburg, VA 22801

### **Additional Photos**













### For More Information:

Jason Song

540.383.6692 jason.song@cottonwood.com **Butch Strawderman** 

540.246.5959

butch.strawderman@cottonwood.com

COTTONWOOD
COMMERCIAL
A COMMERCIAL REAL ESTATE BROKERAGE

91 Betts Court, Harrisonburg, VA 22801

**PLAT** 



For More Information:

Jason Song

540.383.6692 jason.song@cottonwood.com **Butch Strawderman** 

540.246.5959

butch.strawderman@cottonwood.com



91 Betts Court, Harrisonburg, VA 22801

## **Location Maps**



For More Information:

Jason Song

540.383.6692 jason.song@cottonwood.com **Butch Strawderman** 

540.246.5959

butch.strawderman@cottonwood.com