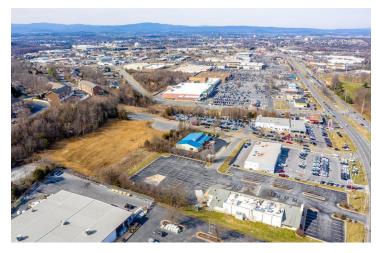

#### PROPERTY OVERVIEW

Nice 2.5 acre lot located on private cul-de-sac off Harrisonburg's main retail corridor (E Market Street). Surround your business with many established retail and professional office businesses. Public utilities available. Great location for hotel, retail, restaurant, or office. Easy access to Interstate 81 via exit 247.

### **Additional Photos**