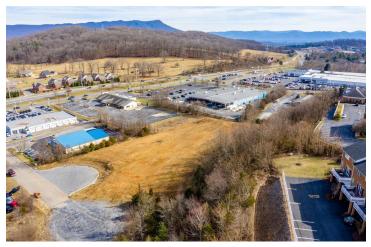

#### PROPERTY OVERVIEW

Nice 2.5 acre lot located on private cul-de-sac off Harrisonburg's main retail corridor (E Market Street). Surround your business with many established retail and professional office businesses. Public utilities available. Great location for hotel, retail, restaurant, or office. Easy access to Interstate 81 via exit 247.

### **Additional Photos**