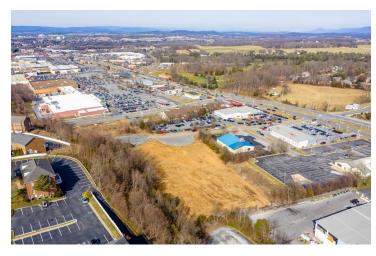

#### PROPERTY OVERVIEW

Nice 2.5 acre lot located on private cul-de-sac off Harrisonburg's main retail corridor (E Market Street). Surround your business with many established retail and professional office businesses. Public utilities available. Great location for hotel, retail, restaurant, or office. Easy access to Interstate 81 via exit 247.

### **Additional Photos**