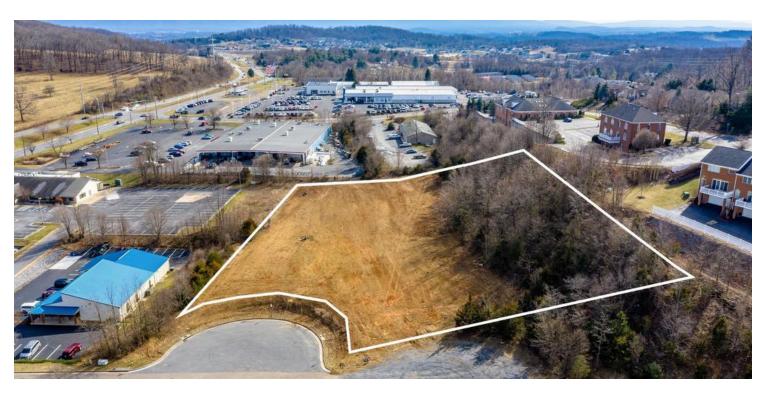

91 Betts Court, Harrisonburg, VA 22801

PRICE REDUCED! NOW \$999,000

### **OFFERING SUMMARY**

Sale Price: \$999,000

Lot Size: 2.5 Acres

Zoning: B2

Utilities: Public Water Available
Public Sewer Available

Gas Available

Traffic Counts: 31,000 vpd

East Market Street

#### PROPERTY OVERVIEW

Nice 2.5 acre lot located on private cul-de-sac off Harrisonburg's main retail corridor (E Market Street). Surround your business with many established retail and professional office businesses. Public utilities available. Great location for hotel, retail, restaurant, or office. Easy access to Interstate 81 via exit 247.

#### **Butch Strawderman**

540.246.5959

butch.strawderman@cottonwood.com

91 Betts Court, Harrisonburg, VA 22801