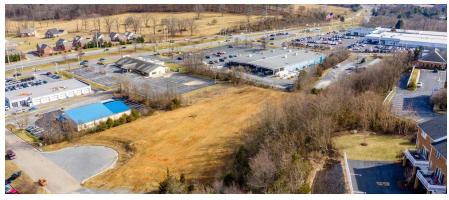

91 Betts Court, Harrisonburg, VA 22801

PRICE REDUCED! NOW \$999,000



### **OFFERING SUMMARY**

Sale Price: \$999,000

Lot Size: 2.5 Acres

Zoning: B2

Utilities: Public Water Available
Public Sewer Available

Gas Available

Traffic Counts: 31,000 vpd

East Market Street

MLS#: 600190



#### PROPERTY OVERVIEW

Nice 2.5 acre lot located on private cul-de-sac off Harrisonburg's main retail corridor (E Market Street). Surround your business with many established retail and professional office businesses. Public utilities available. Great location for hotel, retail, restaurant, or office. Easy access to Interstate 81 via exit 247.

#### For More Information:

Jason Song

540.383.6692 jason.song@cottonwood.com

#### **Butch Strawderman**

540.246.5959

butch.strawderman@cottonwood.com



91 Betts Court, Harrisonburg, VA 22801

### **Additional Photos**













### For More Information:

Jason Song

540.383.6692 jason.song@cottonwood.com **Butch Strawderman** 

540.246.5959

butch.strawderman@cottonwood.com

COTTONWOOD
COMMERCIAL
A COMMERCIAL REAL ESTATE BROKERAGE

91 Be