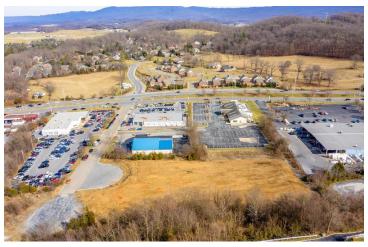

#### PROPERTY OVERVIEW

Nice 2.5 acre lot located on private cul-de-sac off Harrisonburg's main retail corridor (E Market Street). Surround your business with many established retail and professional office businesses. Public utilities available. Great location for hotel, retail, restaurant, or office. Easy access to Interstate 81 via exit 247.

### **Additional Photos**