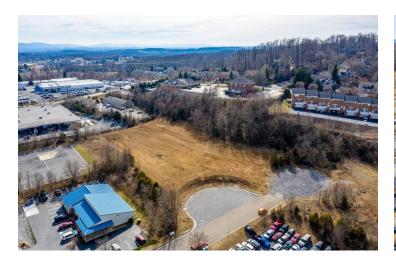

,000



### **OFFERING SUMMARY**

Sale Price: \$999,000

Lot Size: 2.5 Acres

Zoning: B2

Utilities: Public Water Available
Public Sewer Available

Gas Available

Traffic Counts: 31,000 vpd

East Market Street

MLS#: 600190



#### PROPERTY OVERVIEW

Nice 2.5 acre lot located on private cul-de-sac off Harrisonburg's main retail corridor (E Market Street). Surround your business with many established retail and professional office businesses. Public utilities available. Great location for hotel, retail, restaurant, or office. Easy access to Interstate 81 via exit 247.

#### For More Information:

Jason Song

540.383.6692 jason.song@cottonwood.com

#### **Butch Strawderman**

540.246.5959

butch.strawderman@cottonwood.com



91 Betts Court, Harrisonburg, VA 22801

### **Additional Photos**













### For More Information:

Jason Song

540.383.6692 jason.song@cottonwood.com **Butch Strawderman** 

540.246.5959

butch.strawderman@cottonwood.com

COTTONWOOD
COMMERCIAL
A COMMERCIAL REAL ESTATE BROKERAGE

91 Betts Court, Harrisonburg, VA 22801

**PLAT** 



For More Information:

Jason Song

540.383.6692 jason.song@cottonwood.com **Butch Strawderman** 

540.246.5959

butch.strawderman@cottonwood.com



91 Betts Court, Harrisonburg, VA 22801

## **Location Maps**



For More Information:

Jason Song

540.383.6692 jason.song@cottonwood.com **Butch Strawderman** 

540.246.5959

butch.strawderman@cottonwood.com