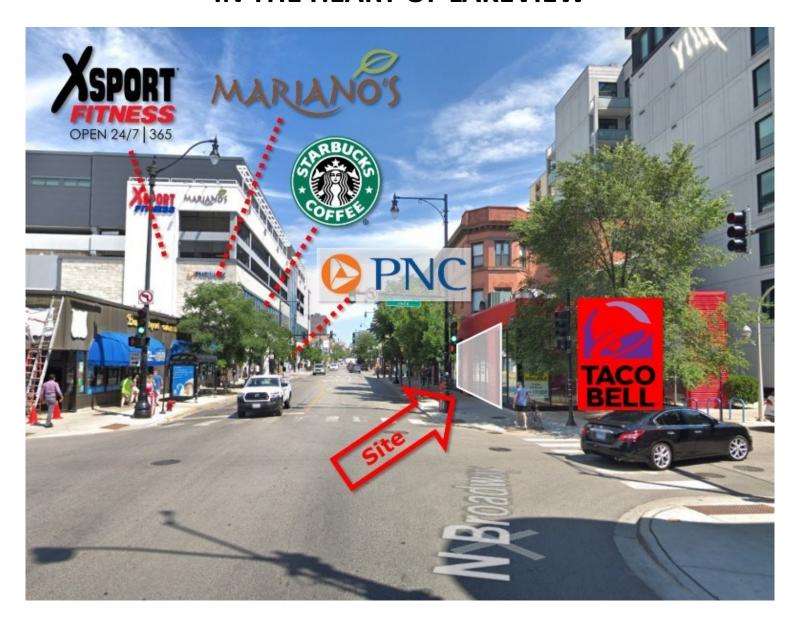

## RETAIL/OFFICE SPACE FOR LEASE IN THE HEART OF LAKEVIEW

Space Available: Approx. 1,500 SF Rental Rate: \$35 PSF Gross Zoning: B3-2

STRAUSS REALTY, LTD.

4220 W. Montrose avenue Chicago, Illinois 60641 Phone: 773-736-3600

## 3005 N. BROADWAY CHICAGO, IL. 60657

STRAUSS REALTY, LTD.

4220 W. MONTROSE AVENUE CHICAGO, ILLINOIS 60641 PHONE: 773-736-3600

STRAUSS REALTY, LTD.

4220 W. MONTROSE AVENUE CHICAGO, ILLINOIS 60641 PHONE: 773-736-3600

## 3005 N. BROADWAY CHICAGO, IL. 60657