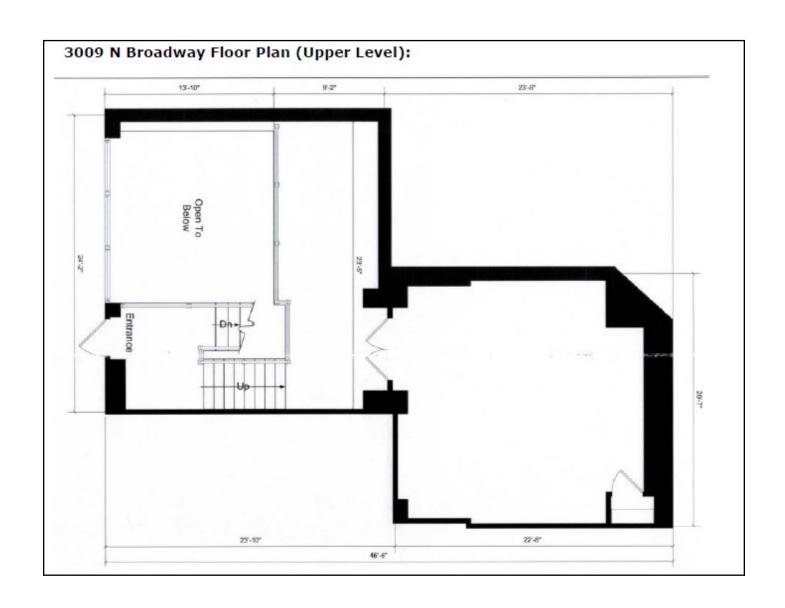

## RETAIL/OFFICE SPACE FOR LEASE IN THE HEART OF LAKEVIEW



Space Available: Approx. 1,500 SF Rental Rate: \$35 PSF Gross Zoning: B3-2



STRAUSS REALTY, LTD.

4220 W. Montrose avenue Chicago, Illinois 60641 Phone: 773-736-3600



## 3005 N. BROADWAY CHICAGO, IL. 60657







STRAUSS REALTY, LTD.

4220 W. MONTROSE AVENUE CHICAGO, ILLINOIS 60641 PHONE: 773-736-3600









STRAUSS REALTY, LTD.

4220 W. MONTROSE AVENUE CHICAGO, ILLINOIS 60641 PHONE: 773-736-3600







STRAUSS REALTY, LTD.

4220 W. Montrose avenue Chicago, Illinois 60641 Phone: 773-736-3600



## 3005 N. BROADWAY CHICAGO, IL. 60657





## STRAUSS REALTY, LTD.

4220 W. MONTROSE AVENUE CHICAGO, ILLINOIS 60641 PHONE: 773-736-3600