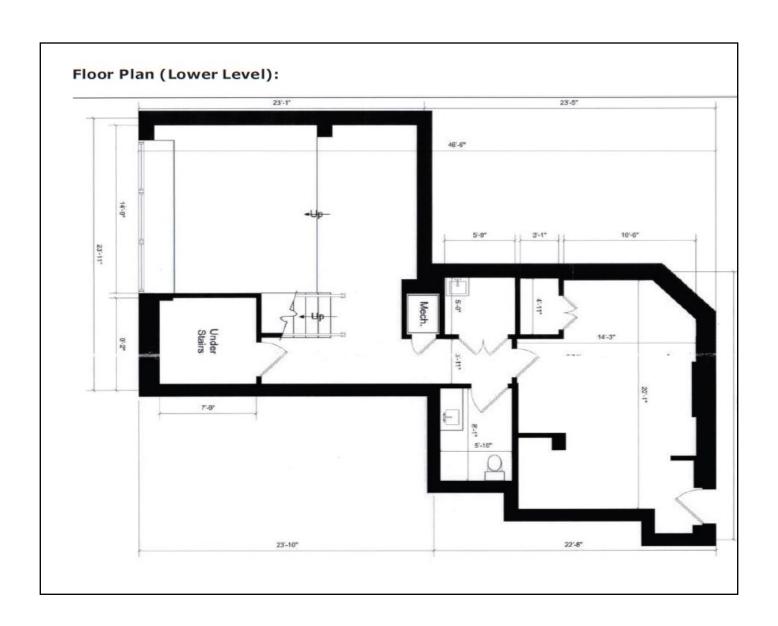

## RETAIL/OFFICE SPACE FOR LEASE IN THE HEART OF LAKEVIEW

Space Available: Approx. 1,500 SF Rental Rate: \$35 PSF Gross Zoning: B3-2

STRAUSS REALTY, LTD.

4220 W. Montrose avenue Chicago, Illinois 60641 Phone: 773-736-3600