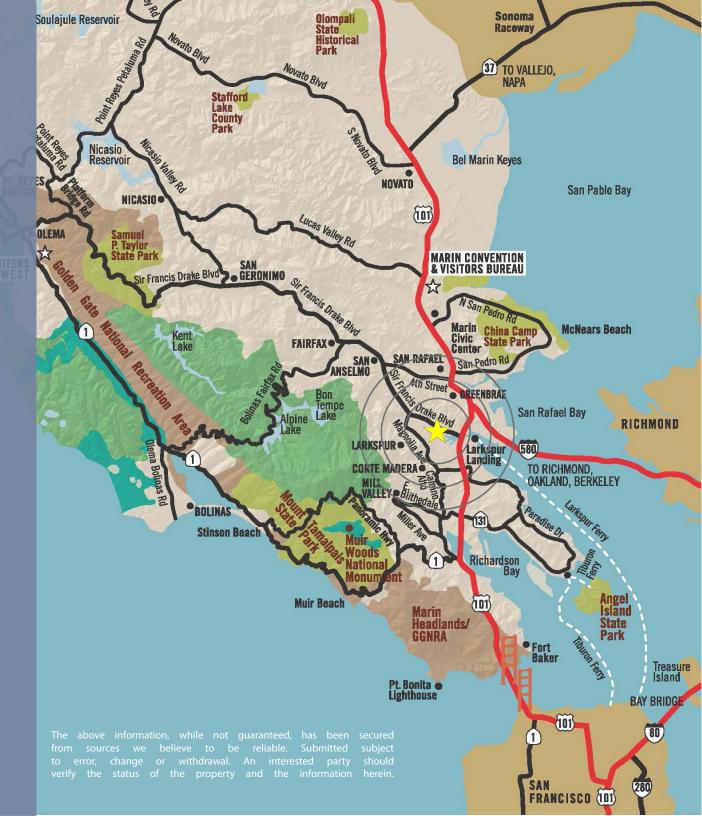

LOCATION

Bon Air *Greenbrae* is located in the heart of Marin County at the intersection of Highway 101 and Sir Francis Drake Boulevard.

## **VISIBILITY • ACCESS**

Highway 101 daily traffic count 160,000

Sir Francis Drake daily traffic count 65,000