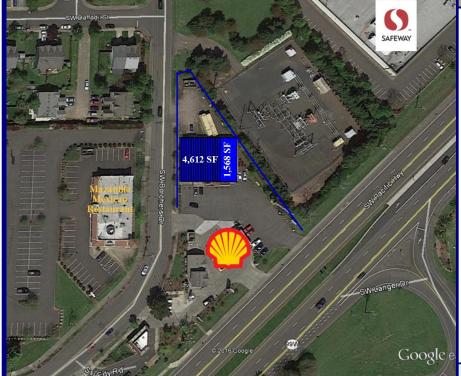

## **Sherwood Retail**

View Online With Video Tours:

20915 SW Pacific Hwy, Sherwood, OR 97140

This building is located right on Hwy 99/ SW Pacific Hwy with great visibility and high traffic counts. Average daily traffic counts are 36,500 cars per day on this stretch of Pacific Hwy. The property is a stand alone 2 tenant building with parking in front and additional space in the back of the lot for employee parking. The City of Sherwood is a growing community with high average household incomes

## Available:

1,568 SF

**4,612 SF** \*Currently occupied by Napa, DO NOT DISTURB TENANT

Total Building: 6,180 SF

\$18.00 SF/Year, NNN \$3.50 NNN