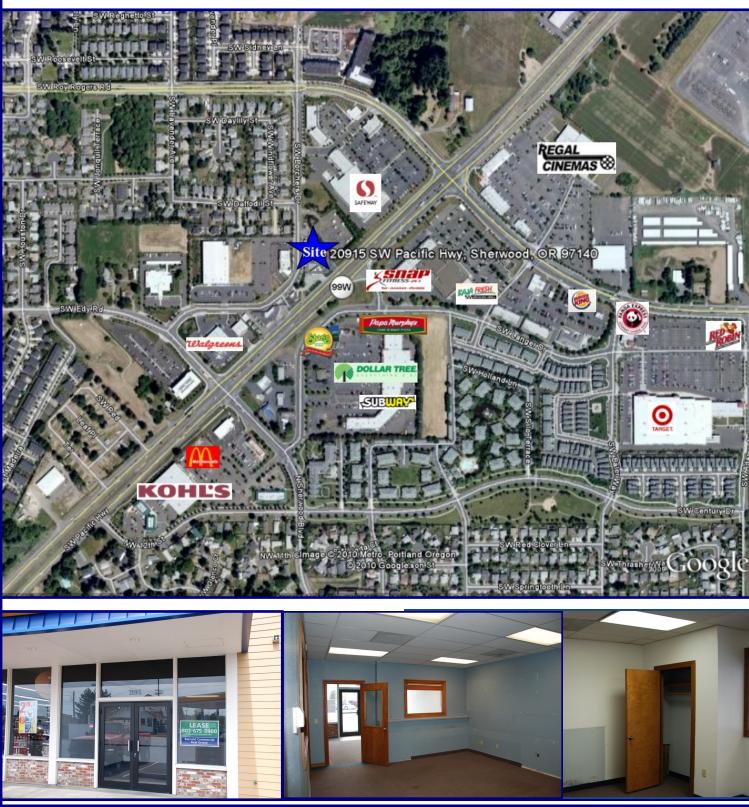

## **Sherwood Retail**

View Online With Video Tours:

20915 SW Pacific Hwy, Sherwood, OR 97140

This building is located right on Hwy 99/ SW Pacific Hwy with great visibility and high traffic counts. Average daily traffic counts are 36,500 cars per day on this stretch of Pacific Hwy. The property is a stand alone 2 tenant building with parking in front and additional space in the back of the lot for employee parking. The City of Sherwood is a growing community with high average household incomes