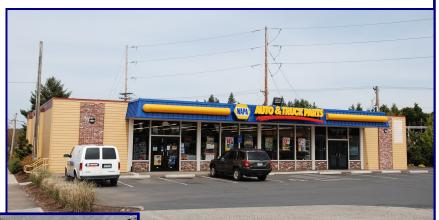

## **Sherwood Retail**

View Online With Video Tours:

20915 SW Pacific Hwy, Sherwood, OR 97140

This building is located right on Hwy 99/ SW Pacific Hwy with great visibility and high traffic counts. Average daily traffic counts are 36,500 cars per day on this stretch of Pacific Hwy. The property is a stand alone 2 tenant building with parking in front and additional space in the back of the lot for employee parking. The City of Sherwood is a growing community with high average household incomes

## Available:

1,568 SF

**4,612 SF** \*Currently occupied by Napa, DO NOT DISTURB TENANT

Total Building: 6,180 SF

\$18.00 SF/Year, NNN \$3.50 NNN