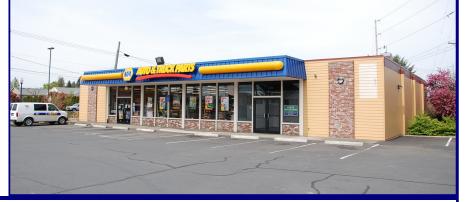

## **Sherwood Retail**

View Online With Video Tours:

20915 SW Pacific Hwy, Sherwood, OR 97140

This building is located right on Hwy 99/ SW Pacific Hwy with great visibility and high traffic counts. Average daily traffic counts are 36,500 cars per day on this stretch of Pacific Hwy. The property is a stand alone 2 tenant building with parking in front and additional space in the back of the lot for employee parking. The City of Sherwood is a growing community with high average household incomes

## Available:

1,568 SF

**4,612 SF** \*Currently occupied by Napa, DO NOT DISTURB TENANT

Total Building: 6,180 SF

\$18.00 SF/Year, NNN \$3.50 NNN