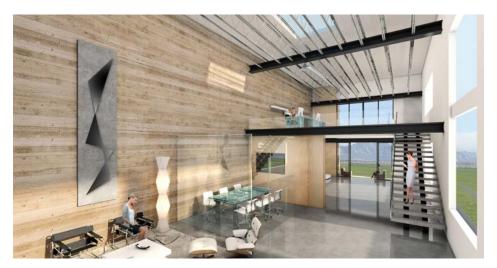

## NEW AND MODERN CONVENIENCES

- Glass interior railings
- 2nd floor outdoor balcony
- Private roof deck
- Private roof deck (access from 2nd floor balcony)
- Upgraded designer lights

- Two fully-finished bathrooms with high-end fixtures
- Custom modern kitchen, quartz tops, marble backsplash, highend fixtures, gloss modern slab cabinets, soft-close doors and drawers, dishwasher, coffee
- Polished floors
- Custom color paint on walls
- All electrical and mechanical ready
- Two skylights