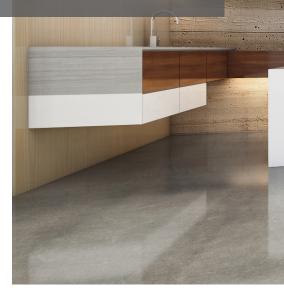

## NEW AND MODERN CONVENIENCES

- Glass interior railings
- 2nd floor outdoor balcony
- Private roof deck
- Private roof deck (access from 2nd floor balcony)
- Upgraded designer lights

- Two fully-finished bathrooms with high-end fixtures
- Custom modern kitchen, quartz tops, marble backsplash, highend fixtures, gloss modern slab cabinets, soft-close doors and drawers, dishwasher, coffee
- Polished floors
- Custom color paint on walls
- All electrical and mechanical ready
- Two skylights