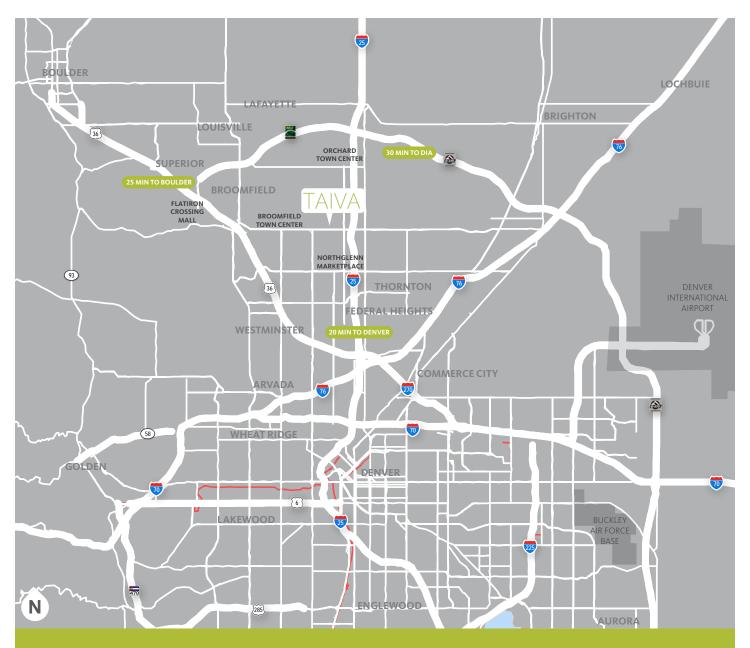

TAIVA

The newest development to the Denver Modern Office collection is Taiva, a state-of-the-art building designed for growing businesses. With 2,500 – 10,600 square feet available for sale and lease, this modern office is the next step in Westminster's business evolution. Featuring refined lines and smooth glass windows, this signature structure embodies Denver Modern Office's sleek trademark style. The Taiva project is currently in development, with expected completion in Q1 2020.