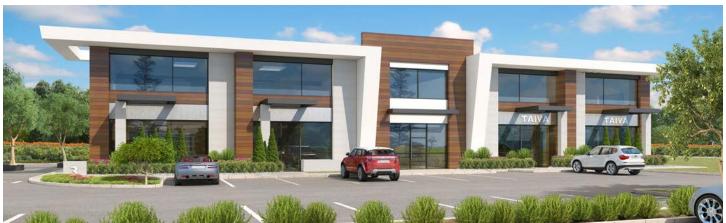

TAIVA

The newest development to the Denver Modern Office collection is Taiva, a state-of-the-art building designed for growing businesses. With 2,500 – 10,600 square feet available for sale and lease, this modern office is the next step in Westminster's business evolution. Featuring refined lines and smooth glass windows, this signature structure embodies Denver Modern Office's sleek trademark style. The Taiva project is currently in development, with expected completion in Q1 2020.