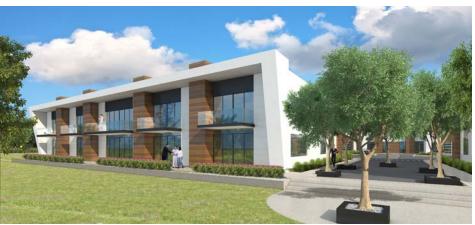

TAIVA

The newest development to the Denver Modern Office collection is Taiva, a state-of-the-art building designed for growing businesses. With 2,500 – 10,600 square feet available for sale and lease, this modern office is the next step in Westminster's business evolution. Featuring refined lines and smooth glass windows, this signature structure embodies Denver Modern Office's sleek trademark style. The Taiva project is currently in development, with expected completion in Q1 2020.