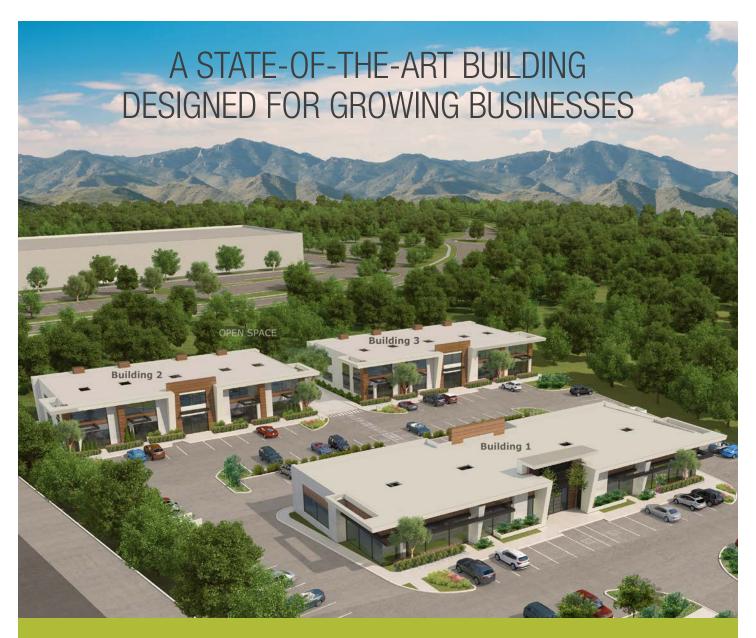

TAIVA

The newest development to the Denver Modern Office collection is Taiva, a state-of-the-art building designed for growing businesses. With 2,500 – 10,600 square feet available for sale and lease, this modern office is the next step in Westminster's business evolution. Featuring refined lines and smooth glass windows, this signature structure embodies Denver Modern Office's sleek trademark style. The Taiva project is currently in development, with expected completion in Q1 2020.