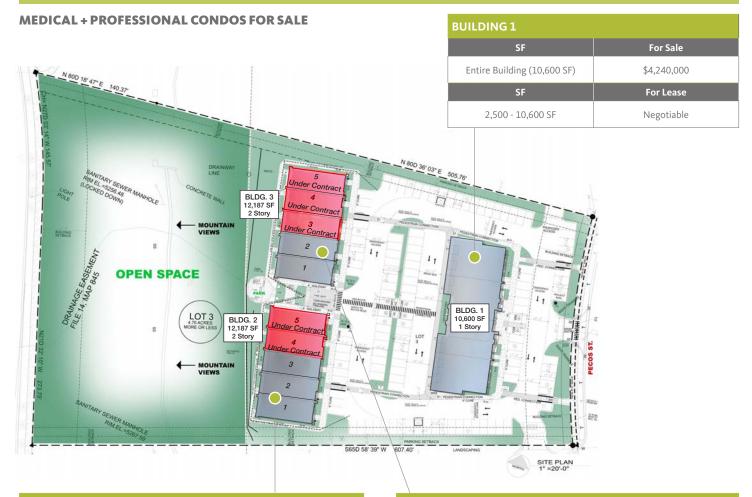

## SUPERIOR ARCHITECTURAL DESIGN

| BUILDING 2 |            |           |             |                |                |  |  |  |
|------------|------------|-----------|-------------|----------------|----------------|--|--|--|
| Unit       | Main Floor | Mezzanine | Total Size* | For Sale       | Status         |  |  |  |
| 1          | 1,629 SF   | 855 SF    | 2,498 SF    | \$799,870      | Available      |  |  |  |
| 2          | 1,584 SF   | 828 SF    | 2,427 SF    | \$764,410      | Available      |  |  |  |
| 3          | 1,608 SF   | 822 SF    | 2,444 SF    | \$769,897      | Available      |  |  |  |
| 4          | 1,617 SF   | 829 SF    | 2,460 SF    | Under Contract | Under Contract |  |  |  |
| 5          | 1,669 SF   | 855 SF    | 2,538 SF    | Under Contract | Under Contract |  |  |  |

| BUILDING 3 |            |           |             |                |                |  |  |  |
|------------|------------|-----------|-------------|----------------|----------------|--|--|--|
| Unit       | Main Floor | Mezzanine | Total Size* | For Sale       | Status         |  |  |  |
| 1          | 1,669 SF   | 855 SF    | 2,538 SF    | \$814,561      | Available      |  |  |  |
| 2          | 1,617 SF   | 829 SF    | 2,460 SF    | \$774,786      | Available      |  |  |  |
| 3          | 1,608 SF   | 822 SF    | 2,444 SF    | Under Contract | Under Contract |  |  |  |
| 4          | 1,584 SF   | 828 SF    | 2,427 SF    | Under Contract | For Lease      |  |  |  |
| 5          | 1,629 SF   | 855 SF    | 2,498 SF    | Under Contract | For Lease      |  |  |  |

<sup>\*</sup>total SF includes common area