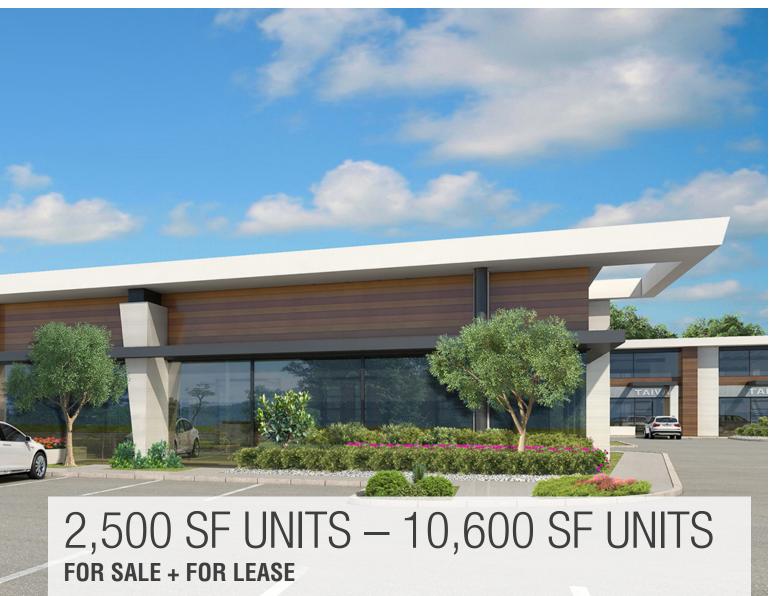

TAIVA

The newest development to the Denver Modern Office collection is Taiva, a state-of-the-art building designed for growing businesses. With 2,500 – 10,600 square feet available for sale and lease, this modern office is the next step in Westminster's business evolution. Featuring refined lines and smooth glass windows, this signature structure embodies Denver Modern Office's sleek trademark style. The Taiva project is currently in development, with expected completion in Q1 2020.