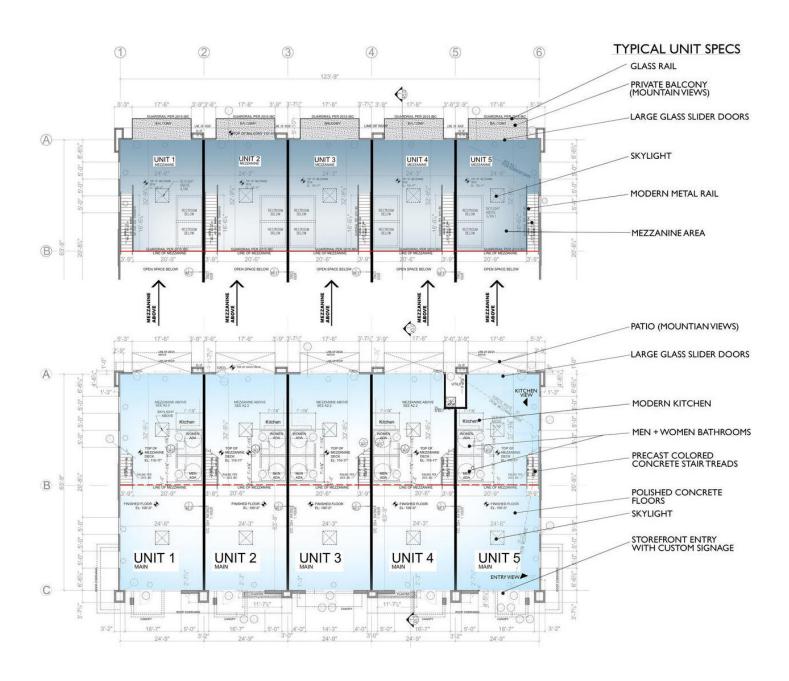

## SUPERIOR ARCHITECTURAL DESIGN

| BUILDING 2 |            |           |             |                |                |  |  |  |
|------------|------------|-----------|-------------|----------------|----------------|--|--|--|
| Unit       | Main Floor | Mezzanine | Total Size* | For Sale       | Status         |  |  |  |
| 1          | 1,629 SF   | 855 SF    | 2,498 SF    | \$799,870      | Available      |  |  |  |
| 2          | 1,584 SF   | 828 SF    | 2,427 SF    | \$764,410      | Available      |  |  |  |
| 3          | 1,608 SF   | 822 SF    | 2,444 SF    | \$769,897      | Available      |  |  |  |
| 4          | 1,617 SF   | 829 SF    | 2,460 SF    | Under Contract | Under Contract |  |  |  |
| 5          | 1,669 SF   | 855 SF    | 2,538 SF    | Under Contract | Under Contract |  |  |  |

| BUILDING 3 |            |           |             |                |                |  |  |  |
|------------|------------|-----------|-------------|----------------|----------------|--|--|--|
| Unit       | Main Floor | Mezzanine | Total Size* | For Sale       | Status         |  |  |  |
| 1          | 1,669 SF   | 855 SF    | 2,538 SF    | \$814,561      | Available      |  |  |  |
| 2          | 1,617 SF   | 829 SF    | 2,460 SF    | \$774,786      | Available      |  |  |  |
| 3          | 1,608 SF   | 822 SF    | 2,444 SF    | Under Contract | Under Contract |  |  |  |
| 4          | 1,584 SF   | 828 SF    | 2,427 SF    | Under Contract | For Lease      |  |  |  |
| 5          | 1,629 SF   | 855 SF    | 2,498 SF    | Under Contract | For Lease      |  |  |  |

<sup>\*</sup>total SF includes common area

## NEW AND MODERN CONVENIENCES

- Glass interior railings
- 2nd floor outdoor balcony
- Private roof deck
- Private roof deck (access from 2nd floor balcony)
- Upgraded designer lights

- Two fully-finished bathrooms with high-end fixtures
- Custom modern kitchen, quartz tops, marble backsplash, highend fixtures, gloss modern slab cabinets, soft-close doors and drawers, dishwasher, coffee
- Polished floors
- Custom color paint on walls
- All electrical and mechanical ready
- Two skylights