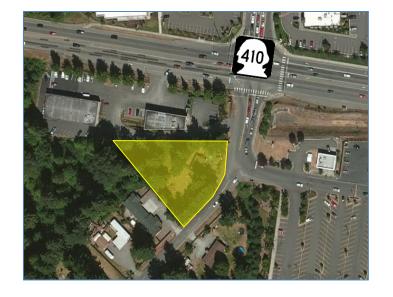

## **Property Information**

PARCEL# 4910000012

**SIZE:** 31,517 Sq. Ft. (0.72 Acres)

**PRICE:** \$475,000

**ZONING:** Midtown Core (MC)

## **PROPERTY OVERVIEW:**

Located next to Walmart entrance right off State Route 410. This is an area of high traffic volume of **41,000 VPD**.

Older plans for retail/office building just under 8,000 sq. ft. available.