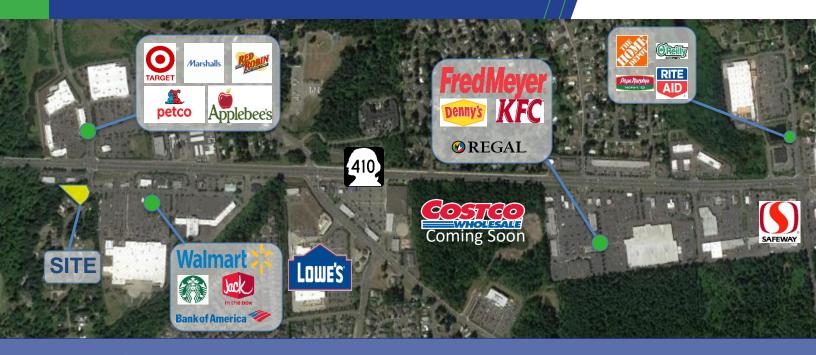

## **PROPERTY OVERVIEW:**

Located next to Walmart entrance right off State Route 410. This is an area of high traffic volume of **41,000 VPD**.

Older plans for retail/office building just under 8,000 sq. ft. available.