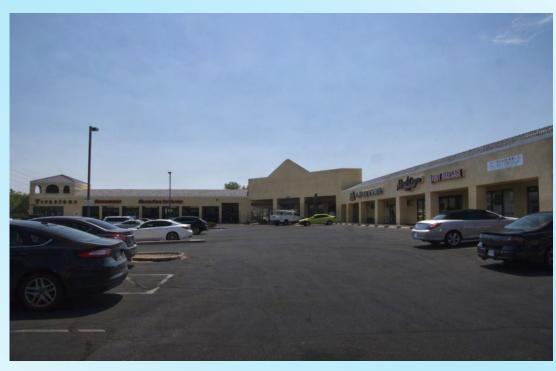

# Speedway & Pantano Square 7910-7980 E Speedway Blvd.

SWC of Speedway Blvd. & Pantano Rd. Tucson, Arizona

#### **FEATURES:**

- ✓ Great Visibility
- Located Near A Rapidly Expanding Residential area
- ✓ High Traffic Volume Intersection
- ✓ Tenants Include: Southwest Motor Vehicle, Jack-In-The-Box, Arby's, Foot Massage, Bridgestone, and others.
- ✓ Zoned C-1

# SPEEDWAY & PANTANO SQUARE CURRENT TENANT LIST

| TENANT                         | ADDRESS                              | SQ.FT.          |
|--------------------------------|--------------------------------------|-----------------|
| Jack In-The-Box                | 7910 E. Speedway Blvd.               | 2,356           |
| Arby's                         | 7920 E. Speedway Blvd.               | 2,500           |
| Southwest Motor Vehicle Center | 7930 E. Speedway Blvd., #100/110/120 | 2,860           |
| Foot Massage                   | 7930 E. Speedway Blvd., #130         | 1,500           |
| Morado Canyon Realty           | 7930 E. Speedway Blvd., #140         | 1,745           |
| Frank's Sports Bar & Grill     | 7930 E. Speedway Blvd., #170         | 4,555           |
| Evolve Physical Therapy        | 7940 E. Speedway Blvd., #100 & 130   | 9,761           |
| Bridgestone/Firestone          | 7950 E. Speedway Blvd.               | 6,250           |
| FUTURE PHASE                   | 7980 E. Speedway Blvd.               | 2,300 Divisible |