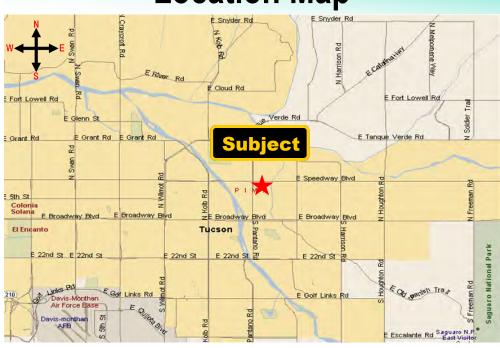

D Divisible from \$30.00 PSF + NNN\*

\*NNN estimated at \$7.00 for Pad Space

## **Aerial Map**



## **Demographics 2020**

|                                | 1 Mile<br>Radius | 3 Mile<br>Radius | 5 Mile<br>Radius |
|--------------------------------|------------------|------------------|------------------|
| Population                     | 16,184           | 100,002          | 231,825          |
| Average<br>Household<br>Income | \$53,895         | \$71,016         | \$53,176         |
| Number of<br>Employees         | 3,960            | 42,014           | 79,424           |
| Retail                         | \$197 Million    | \$2.1 Billion    | \$3.6 Billion    |

**TRAFFIC COUNTS: 75,800** Vehicles Per Day Speedway: **44,400** (2013) Pantano: **31,400** (2013)

## **Location Map**



## Site Plan



## **Speedway Pantano Square**

SEC Speedway Blvd. & Pantano Rd Tucson, Arizona Aerial



NOT TO SCALE SUBJECT TO CHANGE

## **Speedway Pantano Square**

SEC Speedway Blvd. & Pantano Rd Tucson, Arizona FUTURE PHASE ARCHITECTURAL RENDERING



## **Speedway Pantano Square**

SEC Speedway Blvd. & Pantano Rd Tucson, Arizona PAD SPACE ARCHITECTURAL RENDERING



NOT TO SCALE SUBJECT TO CHANGE

# SPEEDWAY & PANTANO SQUARE CURRENT TENANT LIST

| TENANT                         | ADDRESS                              | SQ.FT.          |
|--------------------------------|--------------------------------------|-----------------|
| Jack In-The-Box                | 7910 E. Speedway Blvd.               | 2,356           |
| Arby's                         | 7920 E. Speedway Blvd.