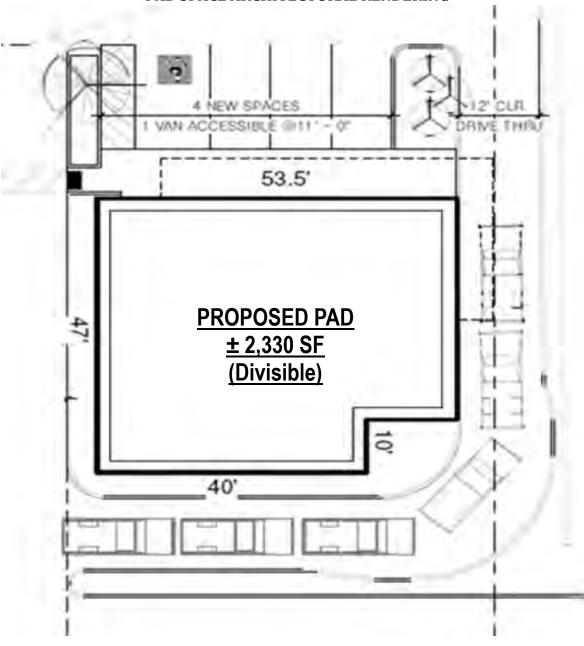

#### **FUTURE PHASE:**

± 2,300 SF PAD Divisible from \$30.00 PSF + NNN\*

\*NNN estimated at \$7.00 for Pad Space

## Site Plan

# SPEEDWAY & PANTANO SQUARE CURRENT TENANT LIST

| TENANT                         | ADDRESS                              | SQ.FT.          |
|--------------------------------|--------------------------------------|-----------------|
| Jack In-The-Box                | 7910 E. Speedway Blvd.               | 2,356           |
| Arby's                         | 7920 E. Speedway Blvd.               | 2,500           |
| Southwest Motor Vehicle Center | 7930 E. Speedway Blvd., #100/110/120 | 2,860           |
| Foot Massage                   | 7930 E. Speedway Blvd., #130         | 1,500           |
| Morado Canyon Realty           | 7930 E. Speedway Blvd., #140         | 1,745           |
| Frank's Sports Bar & Grill     | 7930 E. Speedway Blvd., #170         | 4,555           |
| Evolve Physical Therapy        | 7940 E. Speedway Blvd., #100 & 130   | 9,761           |
| Bridgestone/Firestone          | 7950 E. Speedway Blvd.               | 6,250           |
| FUTURE PHASE                   | 7980 E. Speedway Blvd.               | 2,300 Divisible |