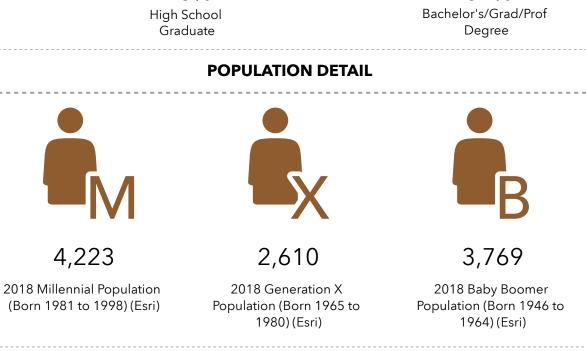

23,841

2018 Millennial Population (Born 1981 to 1998) (Esri)

**POPULATION DETAIL** 

17,764

2018 Generation X Population (Born 1965 to 1980) (Esri)

24,999

2018 Baby Boomer Population (Born 1946 to 1964) (Esri)