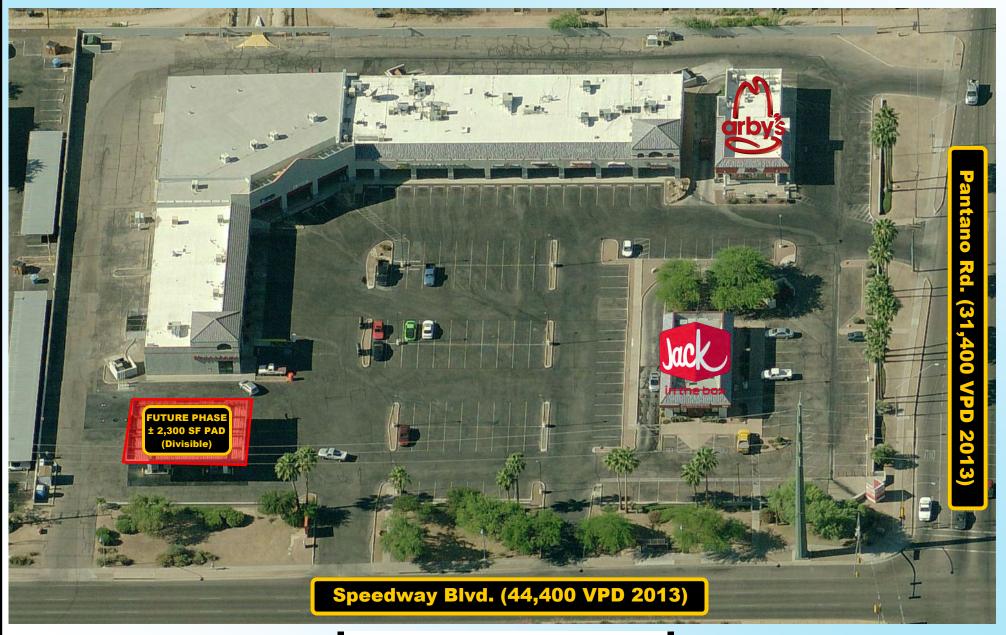

## **Speedway Pantano Square**

SEC Speedway Blvd. & Pantano Rd Tucson, Arizona Aerial

NOT TO SCALE SUBJECT TO CHANGE

**TRAFFIC COUNTS: 75,800** Vehicles Per Day Speedway: **44,400** (2013) Pantano: **31,400** (2013)

#### **FUTURE PHASE:**

± 2,300 SF PAD Divisible from \$30.00 PSF + NNN\*

\*NNN estimated at \$7.00 for Pad Space