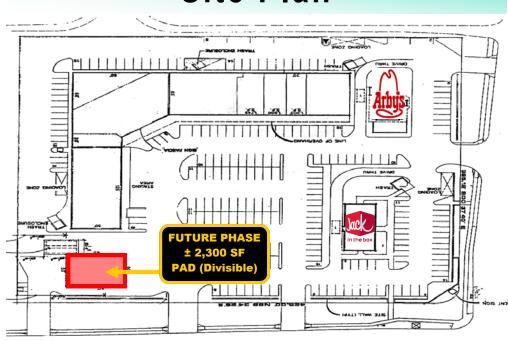

## Site Plan

#### **FUTURE PHASE:**

± 2,300 SF PAD Divisible from \$30.00 PSF + NNN\*

\*NNN estimated at \$7.00 for Pad Space