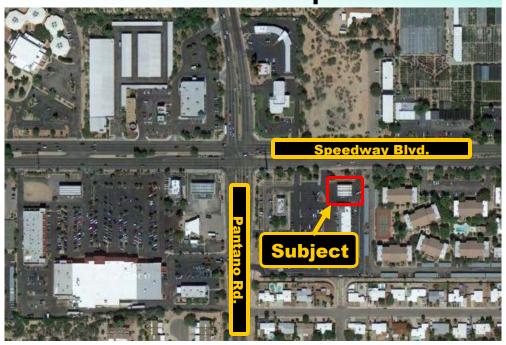

## **Aerial Map**

# Speedway & Pantano Square 7910-7980 E Speedway Blvd.

SWC of Speedway Blvd. & Pantano Rd. Tucson, Arizona