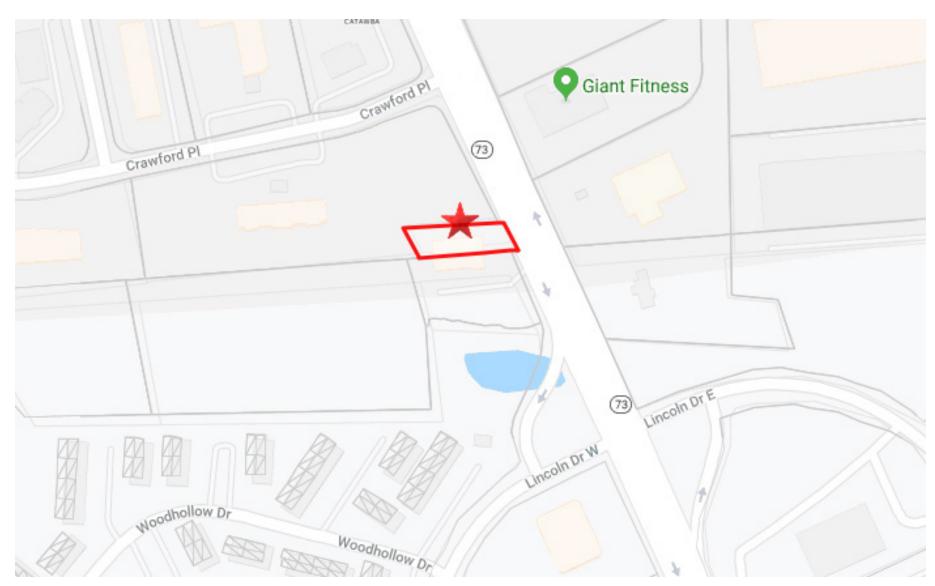

#### **LOCATION DESCRIPTION**

Approx. 1.25 Miles to NJ Turnpike Approx. 1.8 Miles to I-295