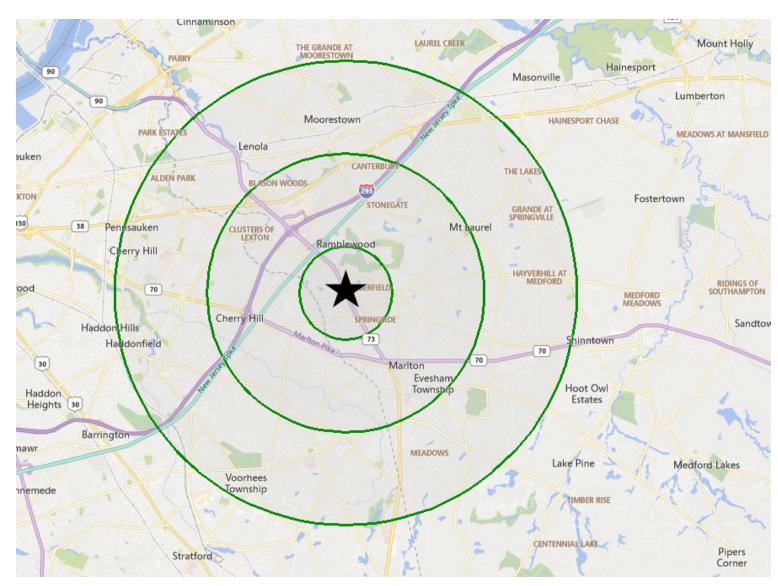

1316 Route 73, Mount Laurel, NJ 08054

For More Information, Contact

**SCOTT G. SAVASTANO** 

Director of Capital Markets sgsavastano@blauberg.com 973.379.6644 x147

1316 Route 73, Mount Laurel, NJ 08054

| Radius                            | 1 Mile    | 3 Mile    | 5 Mile    |
|-----------------------------------|-----------|-----------|-----------|
| Population:                       |           |           |           |
| 2024 Projection                   | 8,074     | 76,548    | 194,778   |
| 2019 Estimate                     | 8,076     | 76,121    | 193,905   |
| 2010 Census                       | 8,055     | 73,823    | 189,358   |
| Growth 2019-2024                  | (0.02%)   | 0.56%     | 0.45%     |
| Growth 2010-2019                  | 0.26%     | 3.11%     | 2.40%     |
| 2019 Population Hispanic Origin   | 403       | 3,804     | 11,624    |
| 2019 Population by Race:          |           |           |           |
| White                             | 6,329     | 60,402    | 153,424   |
| Black                             | 585       | 5,259     | 14,601    |
| Am. Indian & Alaskan              | 14        | 128       | 370       |
| Asian                             | 990       | 8,798     | 21,258    |
| Hawaiian & Pacific Island         | 2         | 29        | 89        |
| Other                             | 157       | 1,505     | 4,164     |
| U.S. Armed Forces:                | 18        | 145       | 322       |
| Households:                       |           |           |           |
| 2024 Projection                   | 3,149     | 30,055    | 76,420    |
| 2019 Estimate                     | 3,165     | 29,878    | 76,061    |
| 2010 Census                       | 3,234     | 28,913    | 74,158    |
| Growth 2019 - 2024                | (0.51%)   | 0.59%     | 0.47%     |
| Growth 2010 - 2019                | (2.13%)   | 3.34%     | 2.57%     |
| Owner Occupied                    | 2,394     | 23,230    | 56,848    |
| Renter Occupied                   | 771       | 6,649     | 19,214    |
| 2019 Avg Household Income         | \$112,663 | \$119,804 | \$121,664 |
| 2019 Med Household Income         | \$92,818  | \$94,343  | \$94,331  |
| 2019 Households by Household Inc: |           |           |           |
| <\$25,000                         | 286       | 3,239     | 8,759     |
| \$25,000 - \$50,000               | 364       | 4,166     | 10,356    |
| \$50,000 - \$75,000               | 598       | 4,434     | 10,951    |
| \$75,000 - \$100,000              | 470       | 4,007     | 10,300    |
| \$100,000 - \$125,000             | 455       | 3,235     | 8,384     |
| \$125,000 - \$150,000             | 328       | 2,673     | 6,232     |
| \$150,000 - \$200,000             | 313       | 3,678     | 8,710     |
| \$200,000+                        | 352       | 4,447     | 12,369    |