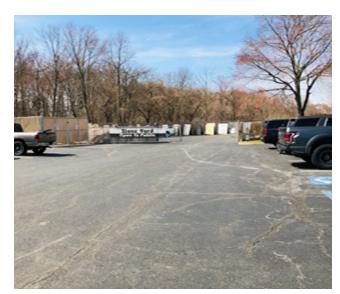

#### **PROPERTY DESCRIPTION**

±16,000 SF Retail Opportunity

#### SITE DESCRIPTION

Total Building: ±16,000 SF Total Acreage: ±1.14 AC Ceiling Height: ±12 Ft Clear

Stories: 2 HVAC: Central

Sprinkler System: Wet System

Power: Heavy Power

Loading: 1 Loading Dock / 1 Drive-In Floor Load Capacity: 300 Lbs. Per SF