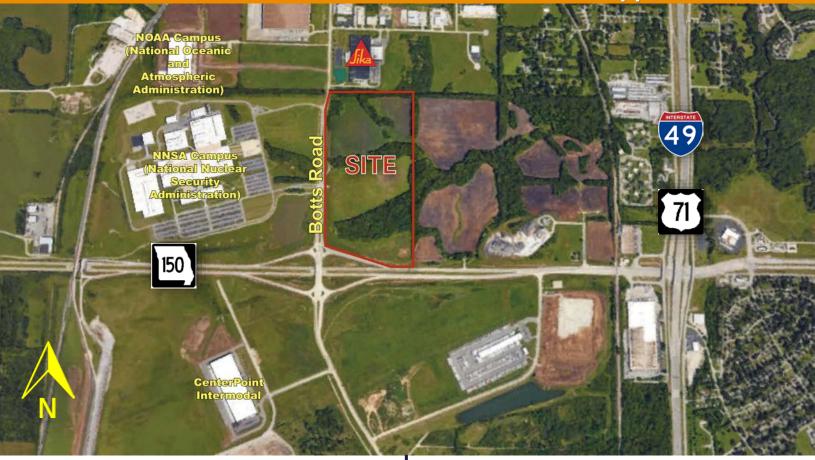

### **RECENT AREA ACTIVITY**

- Situated directly:
- East of the newly constructed NNSA Campus (National Nuclear Security Administration) with 2,500± employees
- Southeast of the NOAA Campus (National Oceanic and Atmospheric Administration)
- North of the CenterPoint Intermodal Rail & Trucking Port
- Four-lane newly constructed Botts Road

## AERIAL VIEW | Below 2016 Market Appraised Value