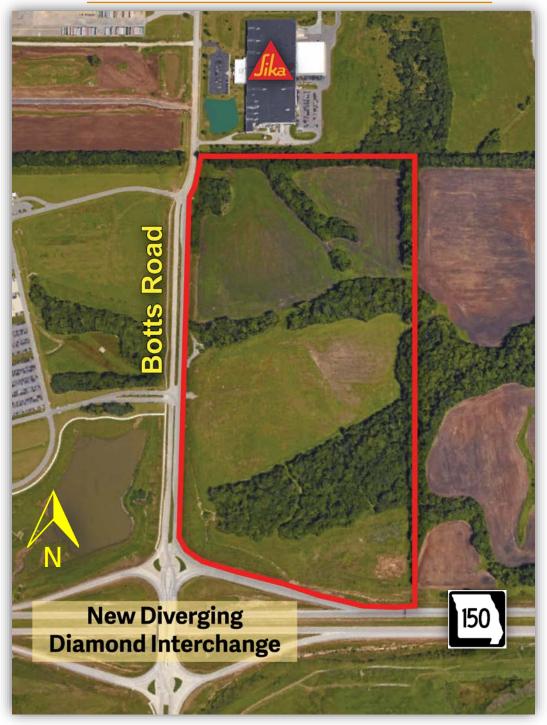

72± Acres

New diverging diamond interchange at Hwy 150 & Botts Road

PREMISES

- SALE PRICE
- \$5,600,000 / \$1.79 PSF