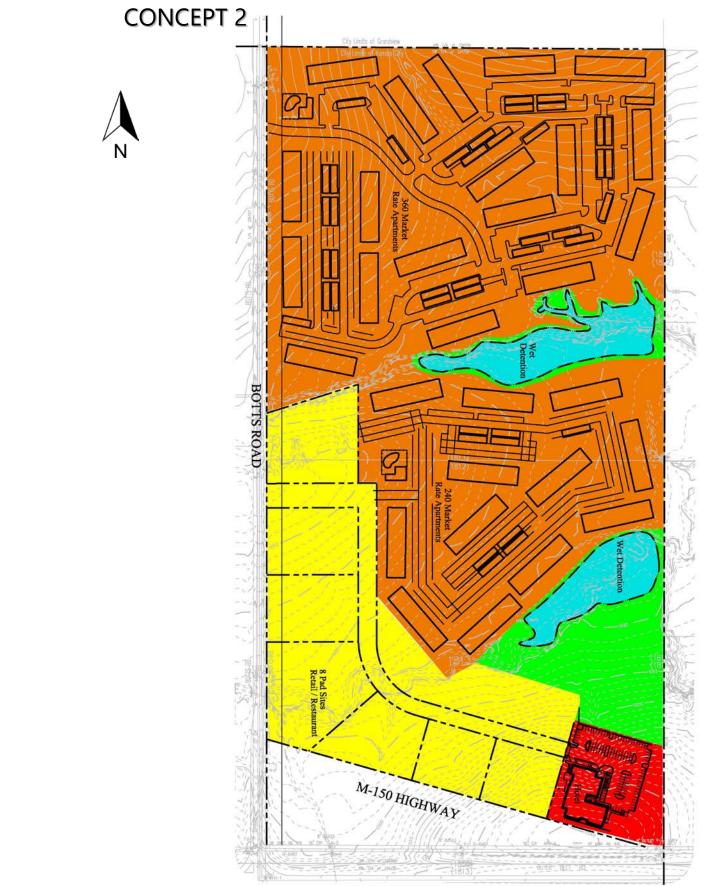

### **PROPERTY FEATURES**

- Sale Price \$5,600,000; \$1.79 PSF
- Zoned M2-2 (Manufacturing 2 District)
- All utilities to site

Divisible

- 1,300' frontage on MO Hwy 150 & 2,600' frontage on Botts Road
- Direct access to new four-lane Botts Road, MO Hwy 150 & Interstate 49 / 71 Highway
- Approximately 5,000 employees in immediate vicinity
- Suitable for mixed-use development (industrial, flex, retail, service, multi-family)