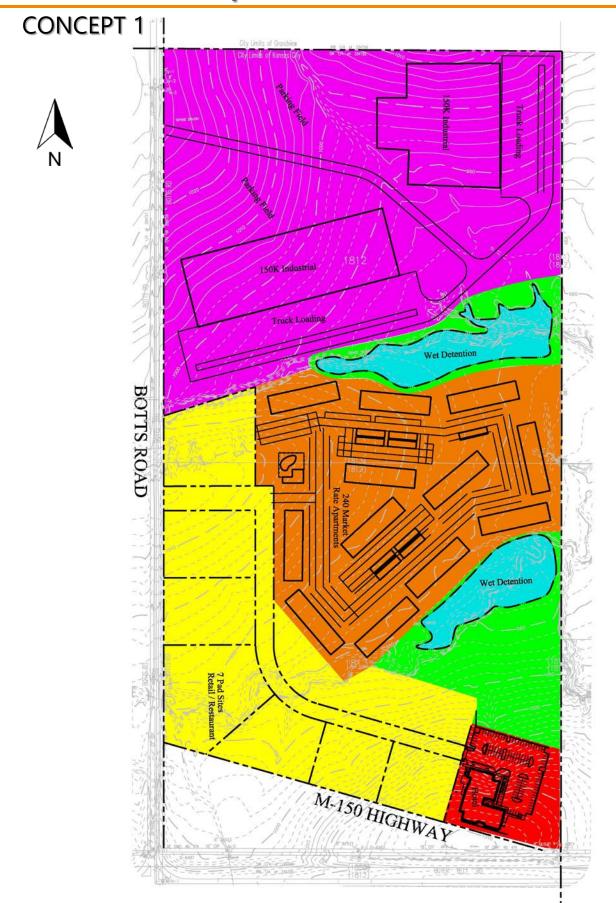

### **PROPERTY FEATURES**

- Sale Price \$5,600,000; \$1.79 PSF
- Zoned M2-2 (Manufacturing 2 District)
- All utilities to site

Divisible

- 1,300' frontage on MO Hwy 150 & 2,600' frontage on Botts Road
- Direct access to new four-lane Botts Road, MO Hwy 150 & Interstate 49 / 71 Highway
- Approximately 5,000 employees in immediate vicinity
- Suitable for mixed-use development (industrial, flex, retail, service, multi-family)