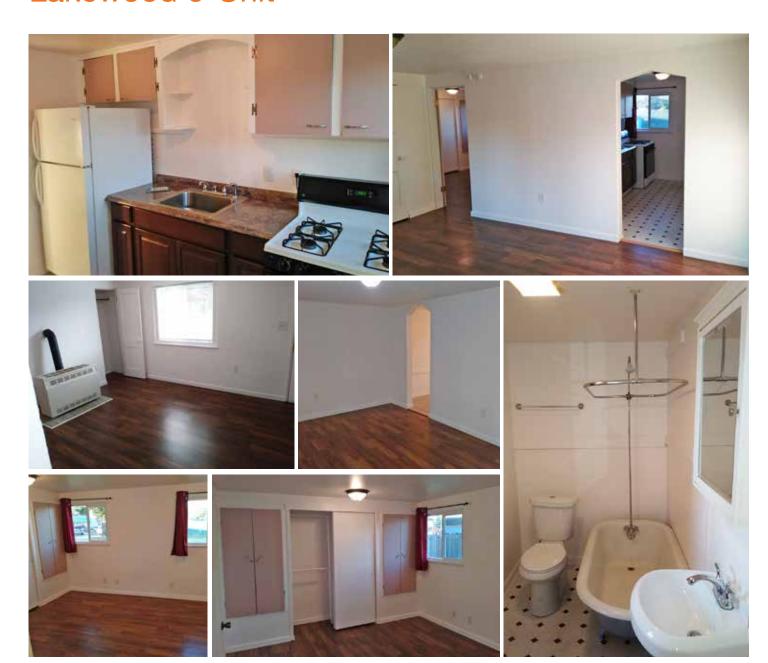

### Purchase Price: \$650,000

6 units total (5 - 1 bed/1 bath & 1 - 1.5 bed/1 bath)

Recently updated - flooring, appliances, etc. in most units; new windows; painting

Great investment with potential rental increases

### Lakewood 6-Unit