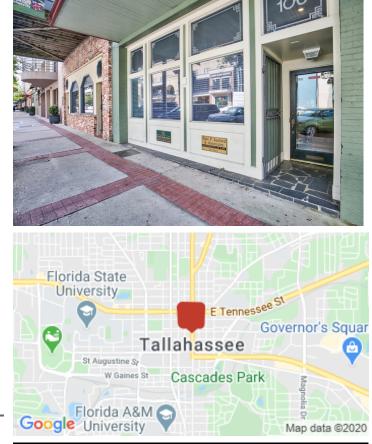

### **Overview/Comments**

Professional renovated office space on the 2nd floor street front Historic 1910 Building Building featuring 2 executive offices, 4 additional offices, reception area, break room/ kitchen, conference room restroom and balcony overlooking Monroe Street. Finishes include: Exposed wall brick, floor to ceiling glass wall, conference room TV over fireplace, updated light fixtures. hardwood flooring and carpet.

Structure, Other

This space is located in Downtown Tallahassee. Between  $\mathsf{Park}$  Ave and College Ave on Monroe.

" Walking distance to the Capital and Leon County and Federal Courthouse.

1st Floor space MAY be included for a total of 4,100 +/- RSF.