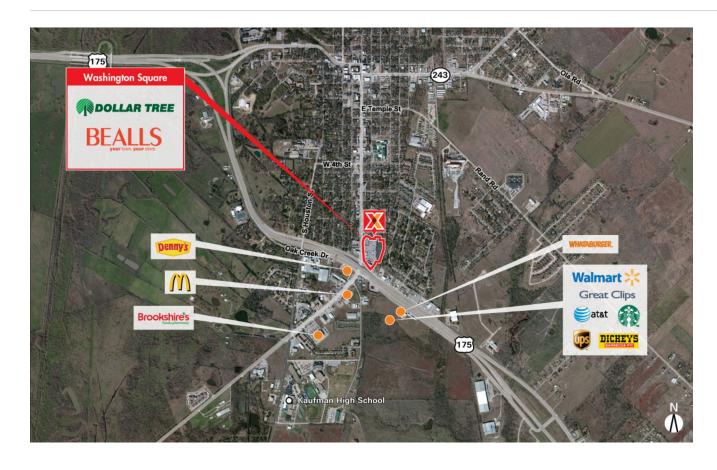

## **WASHINGTON SQUARE**

32.577000, -96.309000 2005-2017 South Washington Street | Kaufman, TX 75142

Retail space for lease at one of two prominent shopping centers in the area

Strong lineup of national retailers including Bealls,  $\mbox{AutoZone}$  & Dollar Tree

Located at heavily trafficked intersection of Hwy 175 and S Washington St with 32,000+ and 15,000+ vehicles per day respectively

Specialty retail space and pop-up shop locations available