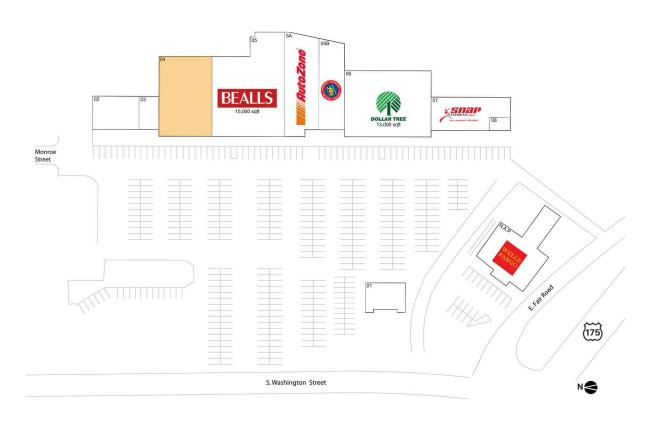

#### **AVAILABLE SPACE**

04 9,600 SF

#### **CURRENT RETAILERS**

| N.A.P. | Wells Fargo        |           |
|--------|--------------------|-----------|
| 01     | Cash Store         | 2,400 SF  |
| 02     | Factory Connection | 3,500 SF  |
| 03     | Desserts Galore    | 1,500 SF  |
| 05     | Bealls (TX)        | 15,000 SF |
| 05B    | Rent-A-Center      | 5,000 SF  |
| 5A     | AutoZone           | 8,230 SF  |
| 06     | Dollar Tree        | 13,000 SF |
| 07     | Snap Fitness       | 5,375 SF  |
| 08     | Fashion Nails      | 625 SF    |