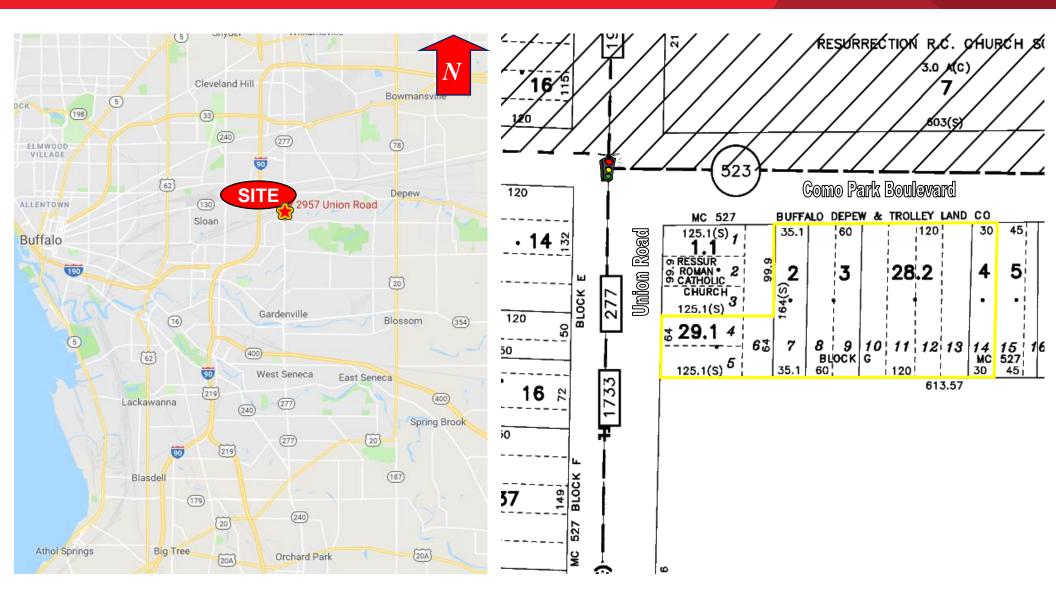

LE



| DEMOGRAPHIC              | 1 MILE   | 3 MILE   | 5 MILE   |
|--------------------------|----------|----------|----------|
| Population               | 5,425    | 89,263   | 272,461  |
| Average Household Income | \$53,582 | \$57,864 | \$58,206 |

| TRAFFIC COUNTS      |             |
|---------------------|-------------|
| Union Road          | 22,388 AADT |
| Como Park Boulevard | 5,545 AADT  |

For more information, contact:

MILTON M. DEBOTH Associate Real Estate Broker 716.852.7500 x110 - office mdeboth@pyramidbrokerage.com

RICHARD J. SCHECHTER
Associate Real Estate Broker
716.852.7500 x102 – office
rschechter@pyramidbrokerage.com

14 Lafayette Square, Suite 1900 Buffalo, New York 14203 phone: +1 716 852-7500

pyramidbrokerage.com



## 2957 Union Road

Cheektowaga, New York



Location Map Tax Map