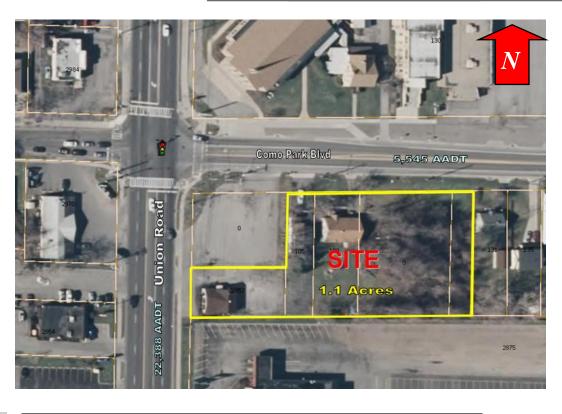

## 2957 Union Road

Cheektowaga, New York

### 1.10 ± ACRE SITE AVAILABLE FOR SALE

# BUILDING FEATURES Lot Size 1.10 ± Acres Zoning Retail Business District (C) Neighborhood Services (NS)

#### **Property Highlights**

- 1.10 + Acre lot with potential to expand
- Excellent retail development opportunity
- Site consists of four (4) parcels
- Frontage on Union Road and Como Park Boulevard

- Located at a signalized intersection
- Adjacent to AppleTree
   Business Park, a 460,000 ±
   SF multi-tenanted Office
   Park
- Just 1.3 <u>+</u> miles to Walden Galleria, Super Regional Mall

| TRAFFIC COUNTS      |             |
|---------------------|-------------|
| Union Road          | 22,388 AADT |
| Como Park Boulevard | 5,545 AADT  |

For more information, contact:

MILTON M. DEBOTH Associate Real Estate Broker 716.852.7500 x110 - office mdeboth@pyramidbrokerage.com