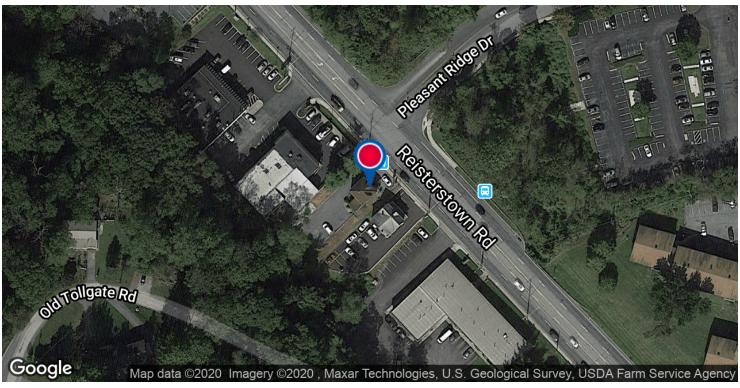

ar
- \* 2 tenants in place presently
- \* Zoned BM-BL
- \* Conveniently located on busy Reisterstown Road



### 10712 REISTERSTOWN ROAD



Additional Photos









John M. Haas 443.921.9357 jhaas@troutdaniel.com

The information contained in this marketing brochure has been obtained from sources we believe to be reliable; however, Trout Daniel & Associates LLC has not verified, and will not verify any of the information contained herein, nor has Trout Daniel & Associates LLC conducted any investigation regarding these matters and makes no warranty or representation whatsoever regarding the accuracy or completeness of the information provided. An agent indicated by an asterisk (\*) has a direct or indirect ownership interest in this property.

10712 REISTERSTOWN ROAD



Location Maps





### 10712 REISTERSTOWN ROAD



Demographics Map & Report



| POPULATION          | 1 MILE              | 3 MILES               | 5 MILES               |
|---------------------|---------------------|-----------------------|-----------------------|
| Total Population    | 8,832               | 76,850                | 164,106               |
| Median age          | 31.7                | 35.3                  | 37.7                  |
| Median age (Male)   | 31.1                | 33.4                  | 35.7                  |
| Median age (Female) | 32.7                | 36.9                  | 39.1                  |
|                     |                     |                       |                       |
|                     |                     |                       |