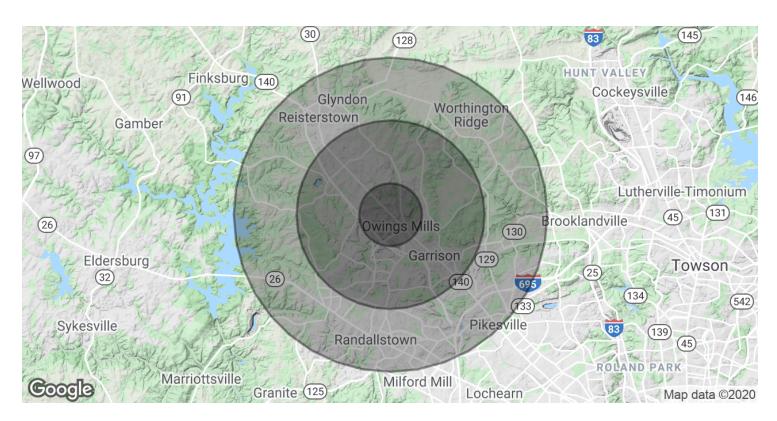

### 10712 REISTERSTOWN ROAD

Demographics Map & Report

| POPULATION          | 1 MILE              | 3 MILES               | 5 MILES               |
|---------------------|---------------------|-----------------------|-----------------------|
| Total Population    | 8,832               | 76,850                | 164,106               |
| Median age          | 31.7                | 35.3                  | 37.7                  |
| Median age (Male)   | 31.1                | 33.4                  | 35.7                  |
| Median age (Female) | 32.7                | 36.9                  | 39.1                  |
|                     |                     |                       |                       |
|                     |                     |                       |                       |
| HOUSEHOLDS & INCOME | 1 MILE              | 3 MILES               | 5 MILES               |
| Total households    | <b>1 MILE</b> 3,442 | <b>3 MILES</b> 31,069 | <b>5 MILES</b> 65,165 |
|                     |                     |                       |                       |
| Total households    | 3,442               | 31,069                | 65,165                |

<sup>\*</sup> Demographic data derived from 2010 US Census