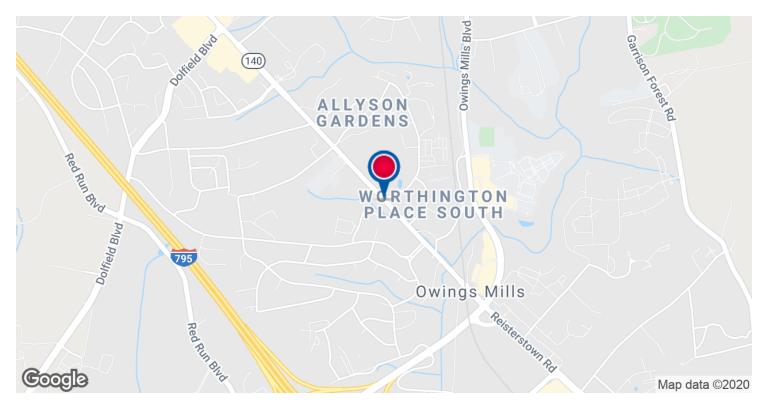

10712 REISTERSTOWN ROAD

Location Maps

### 10712 REISTERSTOWN ROAD

Demographics Map & Report

| POPULATION          | 1 MILE              | 3 MILES               | 5 MILES               |
|---------------------|---------------------|-----------------------|-----------------------|
| Total Population    | 8,832               | 76,850                | 164,106               |
| Median age          | 31.7                | 35.3                  | 37.7                  |
| Median age (Male)   | 31.1                | 33.4                  | 35.7                  |
| Median age (Female) | 32.7                | 36.9                  | 39.1                  |
|                     |                     |                       |                       |
|                     |                     |                       |                       |
| HOUSEHOLDS & INCOME | 1 MILE              | 3 MILES               | 5 MILES               |
| Total households    | <b>1 MILE</b> 3,442 | <b>3 MILES</b> 31,069 | <b>5 MILES</b> 65,165 |
|                     |                     |                       |                       |
| Total households    | 3,442               | 31,069                | 65,165                |