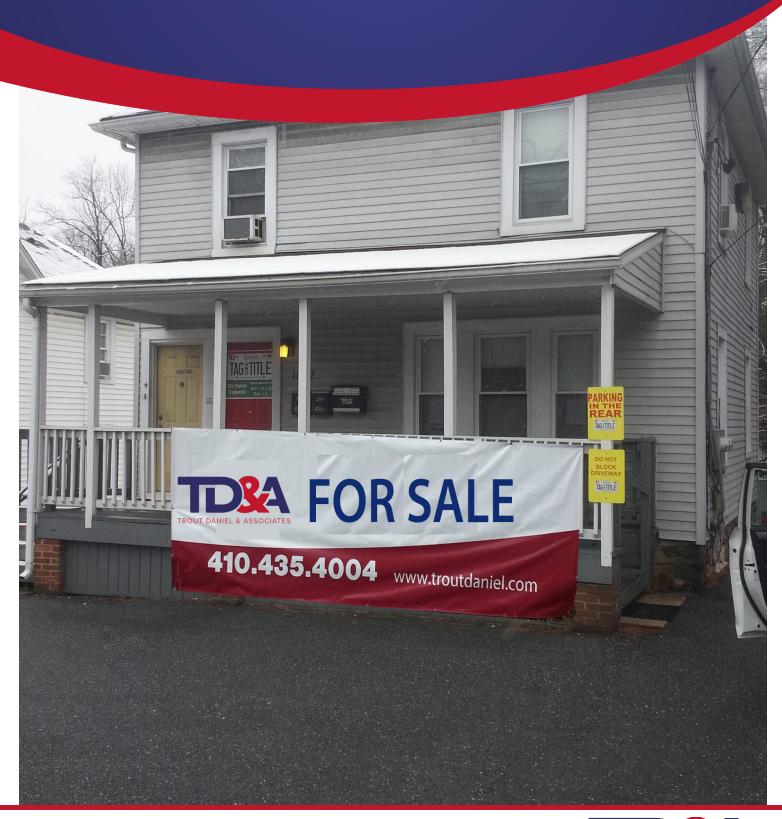

FOR SALE | OFFICE / RETAIL SPACE

# OWINGS MILLS, MD 21117

10712 REISTERSTOWN ROAD

John M. Haas 443.921.9357 jhaas@troutdaniel.com

#### PROPERTY HIGHLIGHTS

- \* Attractively Priced for Sale! Available Immediately
- \* Potential Investment Opportunity
- \* 3 Floors plus income producing parking in the rear
- \* 2 tenants in place presently
- \* Zoned BM-BL
- \* Conveniently located on busy Reisterstown Road