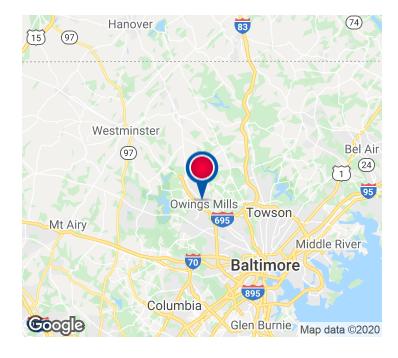

FOR SALE | OFFICE / RETAIL SPACE

# OWINGS MILLS, MD 21117

10712 REISTERSTOWN ROAD



John M. Haas 443.921.9357 jhaas@troutdaniel.com



### 10712 REISTERSTOWN ROAD



Executive Summary



#### PROPERTY HIGHLIGHTS

- \* Attractively Priced for Sale! Available Immediately
- \* Potential Investment Opportunity
- \* 3 Floors plus income producing parking in the rear
- \* 2 tenants in place presently
- \* Zoned BM-BL
- \* Conveniently located on busy Reisterstown Road



### 10712 REISTERSTOWN ROAD



Additional Photos









John M. Haas 443.921.9357 jhaas@troutdaniel.com

The information contained in this marketing brochure has been obtained from sources we believe to be reliable; however, Trout Daniel & Associates LLC has not verified, and will not verify any of the information contained herein, nor has Trout Daniel & Associates LLC conducted any investigation regarding these matters and makes no warranty or representation whatsoever regarding the accuracy or completeness of the information provided. An agent indicated by an asterisk (\*) has a direct or indirect ownership interest in this property.

10712 REISTERSTOWN ROAD



Location Maps





### 10712 REISTERSTOWN ROAD



Demographics Map & Report



| POPULATION          | 1 MILE              |