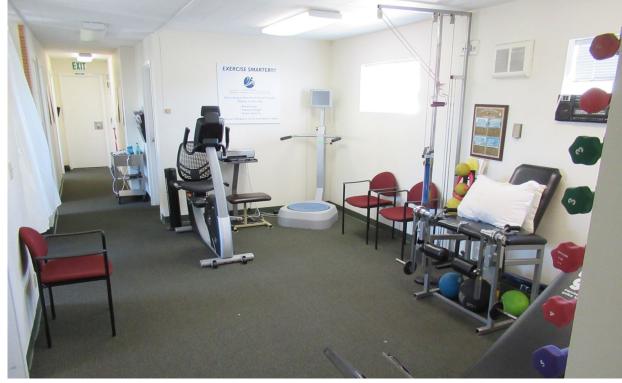

- » 2,487 SF
- » Currently used as a physical therapy office
- » 5 office/medical rooms
- » Kitchenette
- » Reception & waiting area
- » Two Restrooms
- » Available 11/30/18