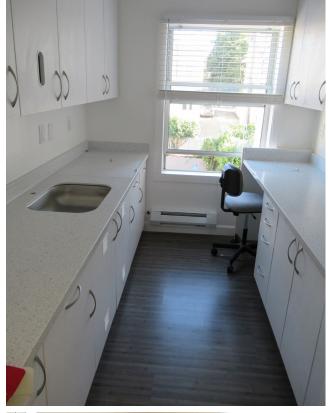

- » 578 SF of exclusive medical/dental space
- » Shared common areas with another dentist
- » 3 office/medical rooms
- » Kitchenette
- » Reception & waiting area
- » Move-in ready

- » 2,487 SF
- » Currently used as a physical therapy office
- » 5 office/medical rooms
- » Kitchenette
- » Reception & waiting area
- » Two Restrooms
- » Available 11/30/18