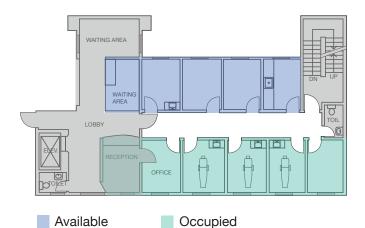

**3RD FLOOR** 

- » 578 SF of exclusive medical/dental space
- » Shared common areas with another dentist
- » 3 office/medical rooms
- » Kitchenette
- » Reception & waiting area
- » Move-in ready

- » 2,487 SF
- » Currently used as a physical therapy office
- » 5 office/medical rooms
- » Kitchenette
- » Reception & waiting area
- » Two Restrooms
- » Available 11/30/18