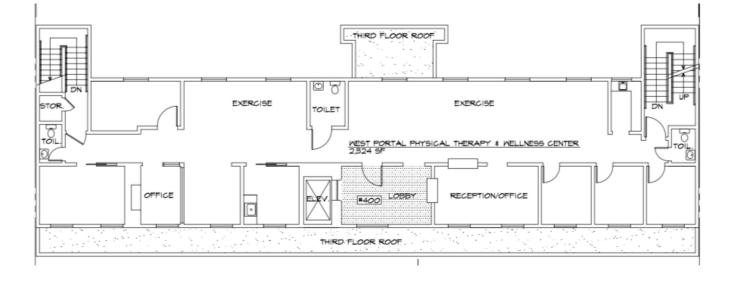

## 4TH FLOOR - UNITS 400 & 410

| Square Ft. | 2,487 Square Feet |
|------------|-------------------|
| Rate:      | \$65/PSF/YR       |
| Туре:      | Modified Gross    |
| Term:      | 3 - 10 Years      |

- » 2,487 SF
- » Currently used as a physical therapy office
- » 5 office/medical rooms
- » Kitchenette
- » Reception & waiting area
- » Two Restrooms
- » Available 11/30/18

# **4TH FLOOR**

FOR MORE INFORMATION, CONTACT:

DEREK KAPTANOGLU/ Leasing & Sales Associate

E: derek@starboardnet.com

C: 650.339.2004 | BRE # 02043281

TCN WORLDWIDE REAL ESTATE SERVICES