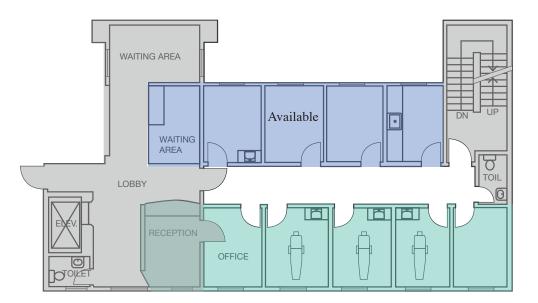

## 345 W PORTAL AVE., 3RD FLOOR - UNIT 320

| Square Ft. | ±578           |
|------------|----------------|
| Rate:      | \$65 PSF/YR    |
| Туре:      | Modified Gross |
| Term:      | 3 - 10 Years   |

- » 578 SF of exclusive medical/dental space
- » Shared common areas with another dentist
- » 3 office/medical rooms
- » Kitchenette
- » Reception & waiting area
- » Move-in ready

**3RD FLOOR** 