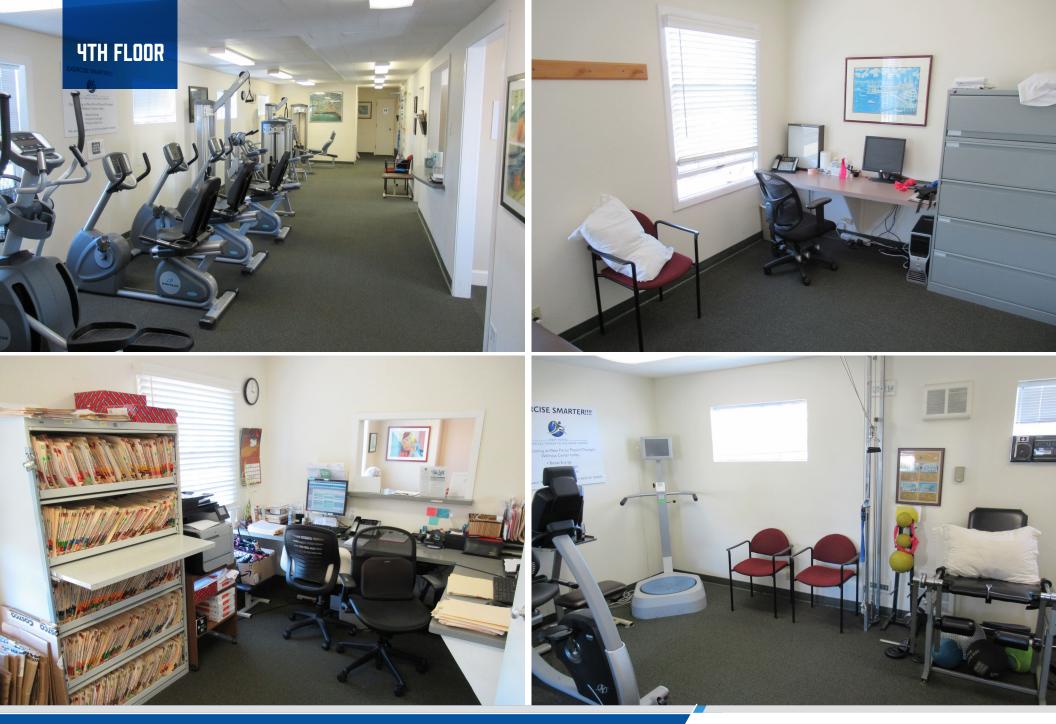

## 4TH FLOOR - UNITS 400 & 410

| Square Ft. | 2,487 Square Feet |
|------------|-------------------|
| Rate:      | \$65/PSF/YR       |
| Туре:      | Modified Gross    |
| Term:      | 3 - 10 Years      |

- » 2,487 SF
- » Currently used as a physical therapy office
- » 5 office/medical rooms
- » Kitchenette
- » Reception & waiting area
- » Two Restrooms
- » Available 11/30/18

# **4TH FLOOR**

FOR MORE INFORMATION, CONTACT:

DEREK KAPTANOGLU/ Leasing & Sales Associate

E: derek@starboardnet.com

C: 650.339.2004 | BRE # 02043281

TCN WORLDWIDE REAL ESTATE SERVICES