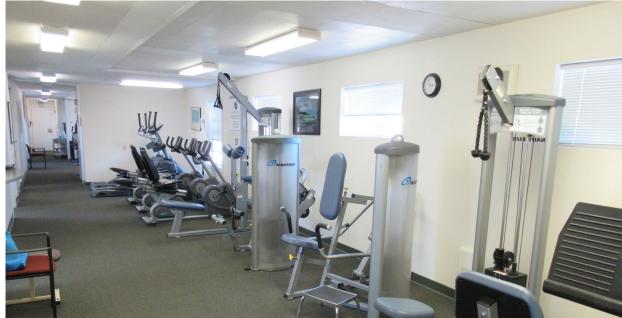

- » 2,487 SF
- » Currently used as a physical therapy office
- » 5 office/medical rooms
- » Kitchenette
- » Reception & waiting area
- » Two Restrooms
- » Available 11/30/18