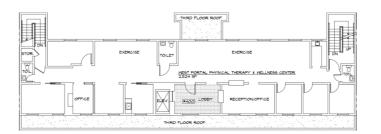

## 4TH FLOOR - UNITS 400 & 410

| Square Ft. | 2,487 Square Feet |
|------------|-------------------|
| Rate:      | \$65/PSF/YR       |
| Туре:      | Modified Gross    |
| Term:      | 3 - 10 Years      |

- » 2,487 SF
- » Currently used as a physical therapy office
- » 5 office/medical rooms
- » Kitchenette
- » Reception & waiting area
- » Two Restrooms
- » Available 11/30/18