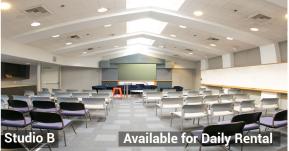

## BOOTUP THE GLOBAL STARTUP ECOSYTEM

Welcome to BootUP World. Rated the top accelerator and co-working space in the Silicon Valley by INC Magazine and Entrepreneur Magazine.

Amenities include high speed wifi, a beautiful courtyard, catered daily lunch at the Cuckoos Nest, a complimentary printing allowance and access to seven executive conference rooms. Our facility also features rental space for meetings, presentations and events. We even have 12 remote presence robots to make working across the globe easy for our global startups.