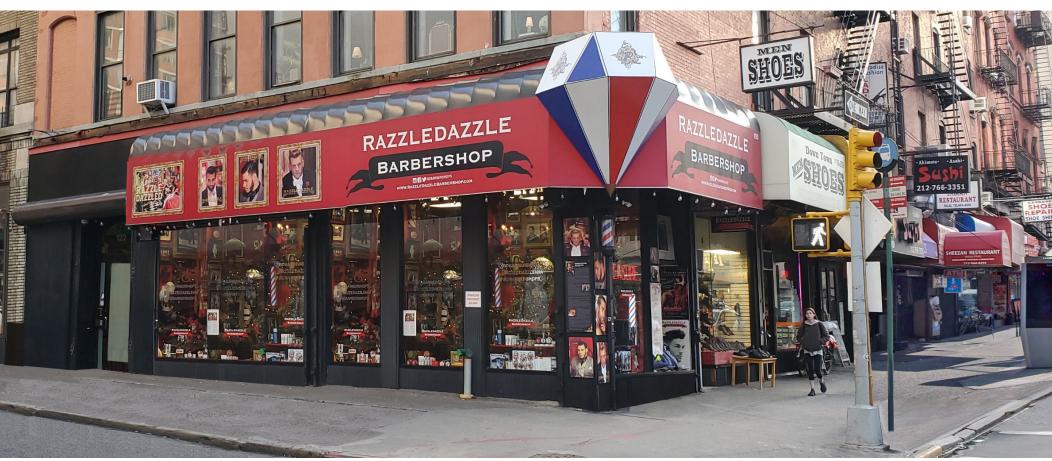

### **SITE STATUS**

Formerly Razzle Dazzle Barbershop

### **COMMENTS**

Strong corner with tremendous frontage

Rare Tribeca small space opportunity

Strong retail adjacencies to fashion, design and restaurant tenants

Most uses considered

Minutes from the World Trade Center, the new Four Seasons Hotel and Brookfield Place