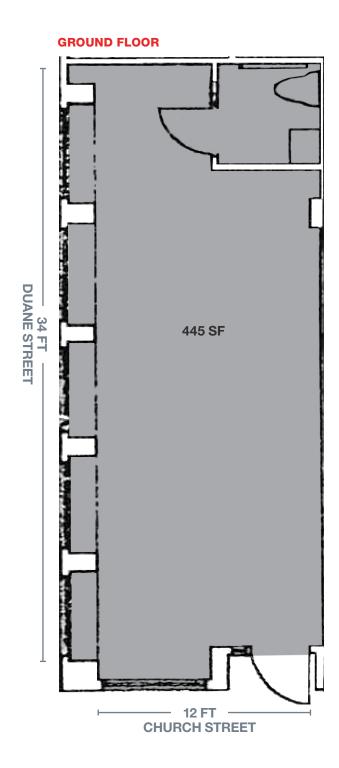

### **APPROXIMATE SIZE**

Ground Floor 445 SF
Mezzanine 200 SF
Total 645 SF

### **FRONTAGE**

12 FT on Church Street

34 FT on Duane Street