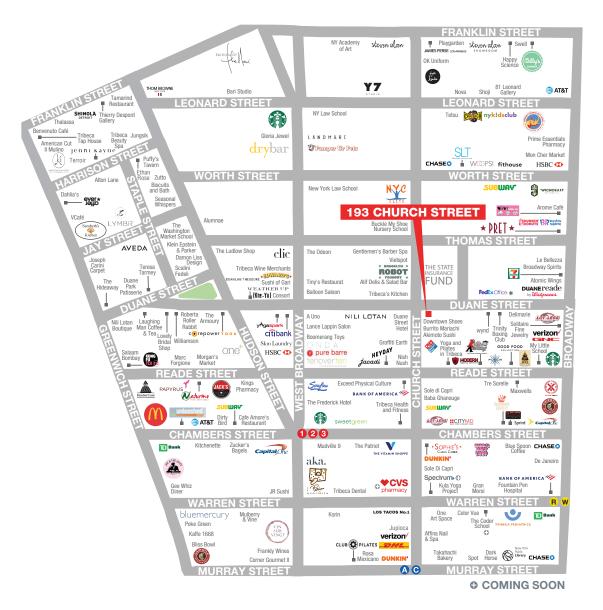

### **NEIGHBORS**

CVS Pharmacy (coming soon), Spectrum (coming soon), sweetgreen, Tribeca's Kitchen, Los Tacos No. 1, Verizon, Chipotle Mexican Grille, Heyday and Two Hands

# AREA RETAIL