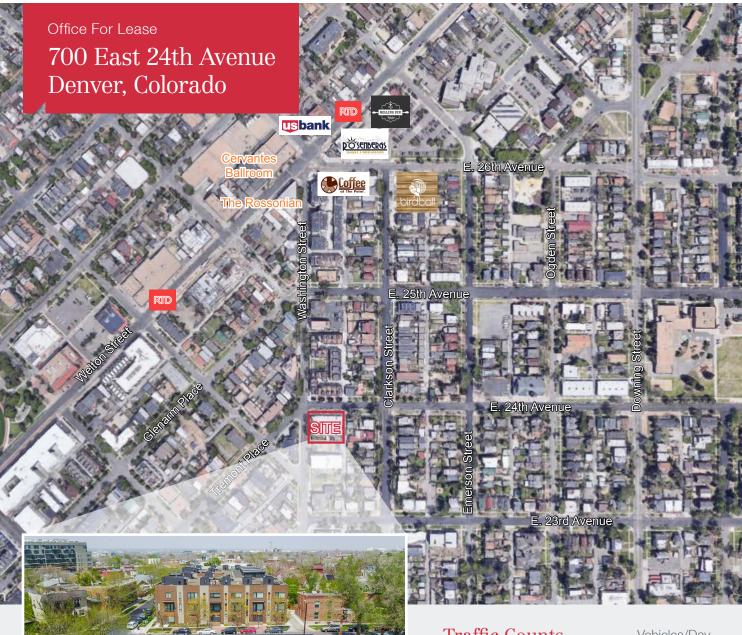

### **Traffic Counts**

Vehicles/Day Welton St. & E. 26th St. 10,290

E. 24th St. & Washington St. 879 Park Ave. W. & Tremont Pl. 1,317

\*Source: SitesUSA

# 700 East 24th Avenue

Denver, Colorado 80205

#### Location & Area Amenities

- Convenient, central location in the trendy Five Points neighborhood
- Ranked Very Walkable with a Walk Score of 78, Bike Score of 98
- Multiple transit options such as RTD Bus
  & Light Rail within short walking distance
- Close proximity to numerous restaurants