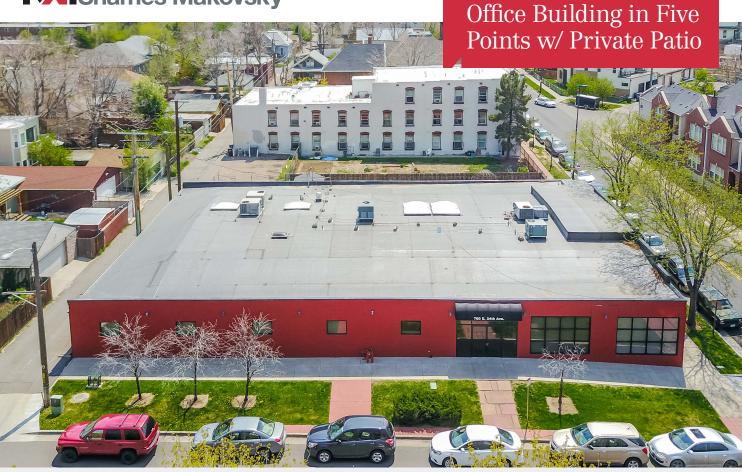

### Property Overview

- Recently renovated 10,027 SF single tenant office building available for lease
- Strategically located in the Five Points neighborhood, minutes from Downtown Denver
- High ceilings, open layout floor plan, and picture windows provide an abundance of natural light throughout
- Building features several private offices, kitchenette/coffee bar area, and an enclosed backyard with patio
- Two (2) dedicated private parking spaces and plenty of open street parking available for clients or employees

### **Property Facts**

Office For Lease

| Available SF:        | 10,027 SF   |
|----------------------|-------------|
| Year Built / Renov.: | 1958 / 2017 |
| Zoning:              | G-MX-3      |
| NNN Estimate:        | \$4.93/SF   |

# 700 East 24th Avenue Denver, Colorado