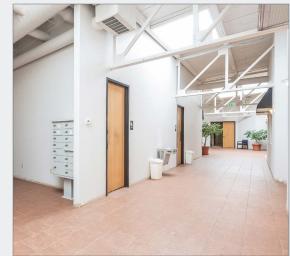

### Property Overview

- Recently renovated 10,027 SF single tenant office building available for lease
- Strategically located in the Five Points neighborhood, minutes from Downtown Denver
- High ceilings, open layout floor plan, and picture windows provide an abundance of natural light throughout
- Building features several private offices, kitchenette/coffee bar area, and an enclosed backyard with patio
- Two (2) dedicated private parking spaces and plenty of open street parking available for clients or employees