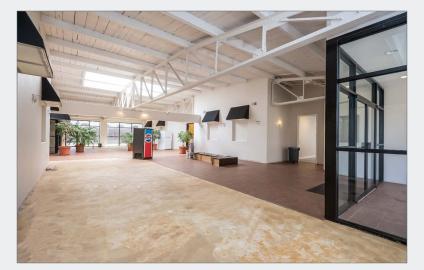

### Property Overview

- Recently renovated 10,027 SF single tenant office building available for lease
- Strategically located in the Five Points neighborhood, minutes from Downtown Denver
- High ceilings, open layout floor plan, and picture windows provide an abundance of natural light throughout
- Building features several private offices, kitchenette/coffee bar area, and an enclosed backyard with patio
- Two (2) dedicated private parking spaces and plenty of open street parking available for clients or employees