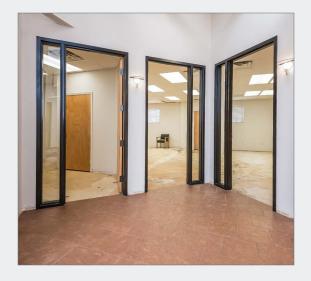

### Property Overview

- Recently renovated 10,027 SF single tenant office building available for lease
- Strategically located in the Five Points neighborhood, minutes from Downtown Denver
- High ceilings, open layout floor plan, and picture windows provide an abundance of natural light throughout
- Building features several private offices, kitchenette/coffee bar area, and an enclosed backyard with patio
- Two (2) dedicated private parking spaces and plenty of open street parking available for clients or employees