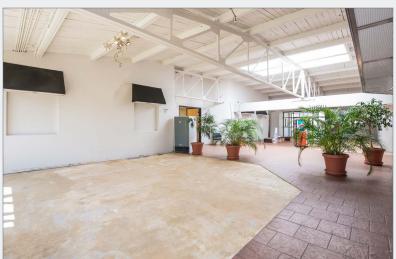

### Property Overview

- Recently renovated 10,027 SF single tenant office building available for lease
- Strategically located in the Five Points neighborhood, minutes from Downtown Denver
- High ceilings, open layout floor plan, and picture windows provide an abundance of natural light throughout
- Building features several private offices, kitchenette/coffee bar area, and an enclosed backyard with patio
- Two (2) dedicated private parking spaces and plenty of open street parking available for clients or employees

#### Location & Area Amenities

- Convenient, central location in the trendy Five Points neighborhood
- Ranked Very Walkable with a Walk Score of 78, Bike Score of 98
- Multiple transit options such as RTD Bus
  & Light Rail within short walking distance
- Close proximity to numerous restaurants