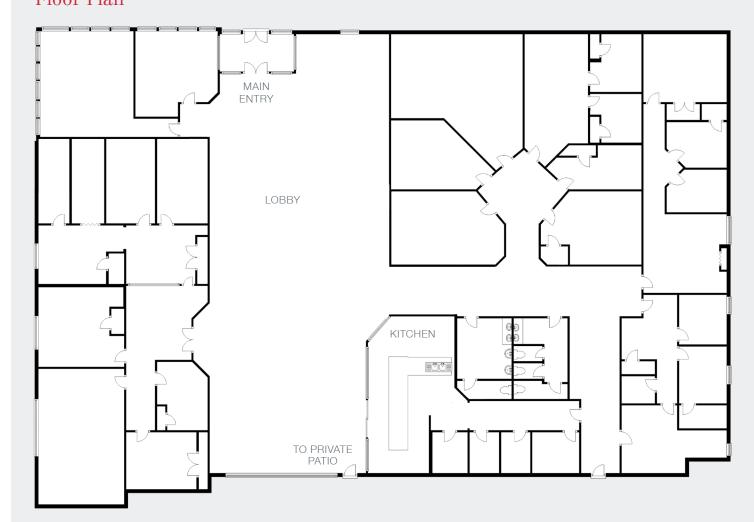

| 10,027 SF   |
|----------------------|-------------|
| Year Built / Renov.: | 1958 / 2017 |
| Zoning:              | G-MX-3      |
| NNN Estimate:        | \$4.93/SF   |

### For more information:

### Paul Cattin, MICP

303 565 3030 pcattin@shamesmakovsky.com

#### Todd Silverman, CCIM

303 565 3031 tsilverman@shamesmakovsky.com

1400 Glenarm Place, Suite 100 Denver, CO 80202 303 534 5005

naishamesmakovsky.com

Office For Lease

# 700 East 24th Avenue Denver, Colorado

#### Location & Area Amenities

- Convenient, central location in the trendy Five Points neighborhood
- Ranked Very Walkable with a Walk Score of 78, Bike Score of 98
- Multiple transit options such as RTD Bus
  & Light Rail within short walking distance
- Close proximity to numerous restaurants



### Floor Plan





naishamesmakovsky.com