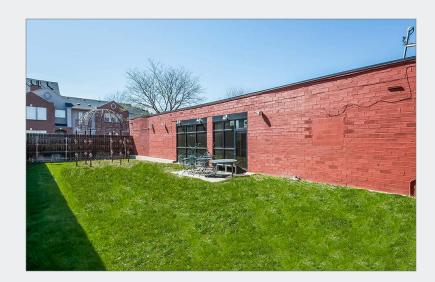

### Property Overview

- Recently renovated 10,027 SF single tenant office building available for lease
- Strategically located in the Five Points neighborhood, minutes from Downtown Denver
- High ceilings, open layout floor plan, and picture windows provide an abundance of natural light throughout
- Building features several private offices, kitchenette/coffee bar area, and an enclosed backyard with patio
- Two (2) dedicated private parking spaces and plenty of open street parking available for clients or employees