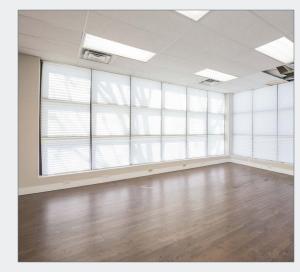

### Property Overview

- Recently renovated 10,027 SF single tenant office building available for lease
- Strategically located in the Five Points neighborhood, minutes from Downtown Denver
- High ceilings, open layout floor plan, and picture windows provide an abundance of natural light throughout
- Building features several private offices, kitchenette/coffee bar area, and an enclosed backyard with patio
- Two (2) dedicated private parking spaces and plenty of open street parking available for clients or employees