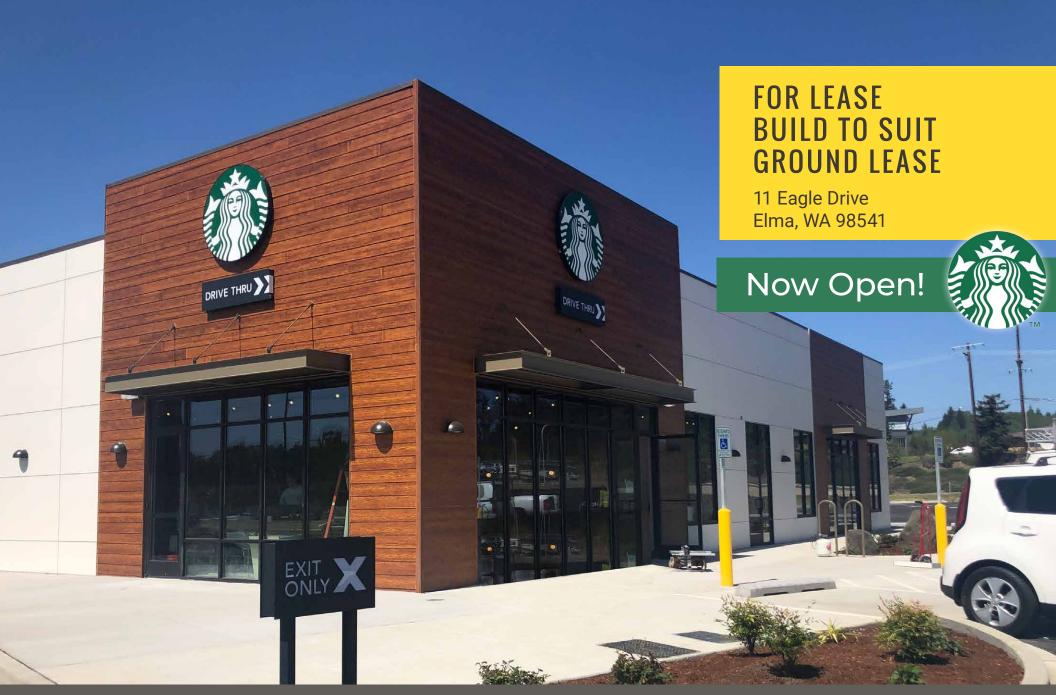

## **AVAILABLE**

1,620 ± SF ADJACENT TO STARBUCKS

6,750 ± SF FREESTANDING BUILDING WITH MULTIPLE DELIVERY OPTIONS

33,108 SF & 34,014 SF PAD OPPORTUNITIES

|              |            | \$                |                    |
|--------------|------------|-------------------|--------------------|
| Regis - 2020 | Population | Average HH Income | Daytime Population |
| Mile 1       | 1,617      | \$61,440          | 1,555              |
| Mile 3       | 6,764      | \$66,473          | 4,160              |
| Mile 5       | 8,709      | \$68,610          | 5,113              |