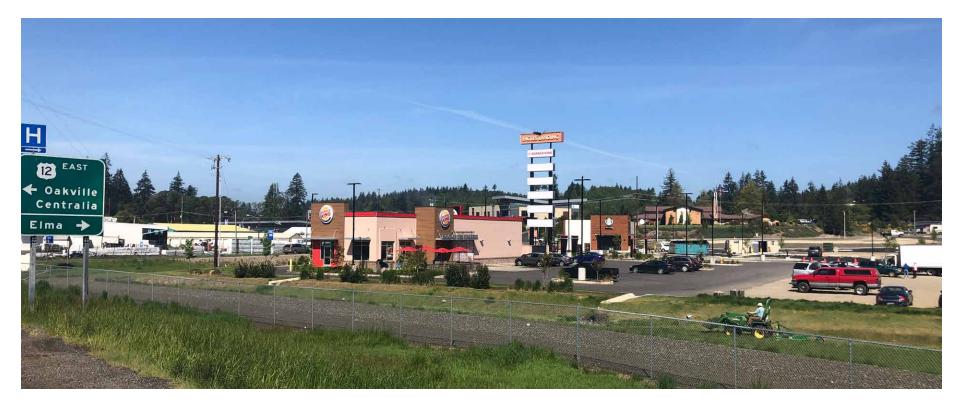

## EAGLES LANDING

- Options for lease, build to suit, and ground lease
- New medical facility across the street
- Near major developments
- High traffic counts with over 6,000 cars per day on Highway 12 and over 16,000 cars per day on Highway 8

Conveniently located at the intersection of Hwy 12 & Hwy 8

6,700 CPD Highway 12

16,500 CPD Highway 8