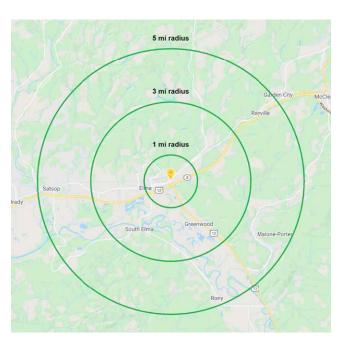

## **AVAILABLE**

1,620 ± SF ADJACENT TO STARBUCKS

6,750 ± SF FREESTANDING BUILDING WITH MULTIPLE DELIVERY OPTIONS

33,108 SF & 34,014 SF PAD OPPORTUNITIES

|              |            | \$                |                    |
|--------------|------------|-------------------|--------------------|
| Regis - 2020 | Population | Average HH Income | Daytime Population |
| Mile 1       | 1,617      | \$61,440          | 1,555              |
| Mile 3       | 6,764      | \$66,473          | 4,160              |
| Mile 5       | 8,709      | \$68,610          | 5,113              |