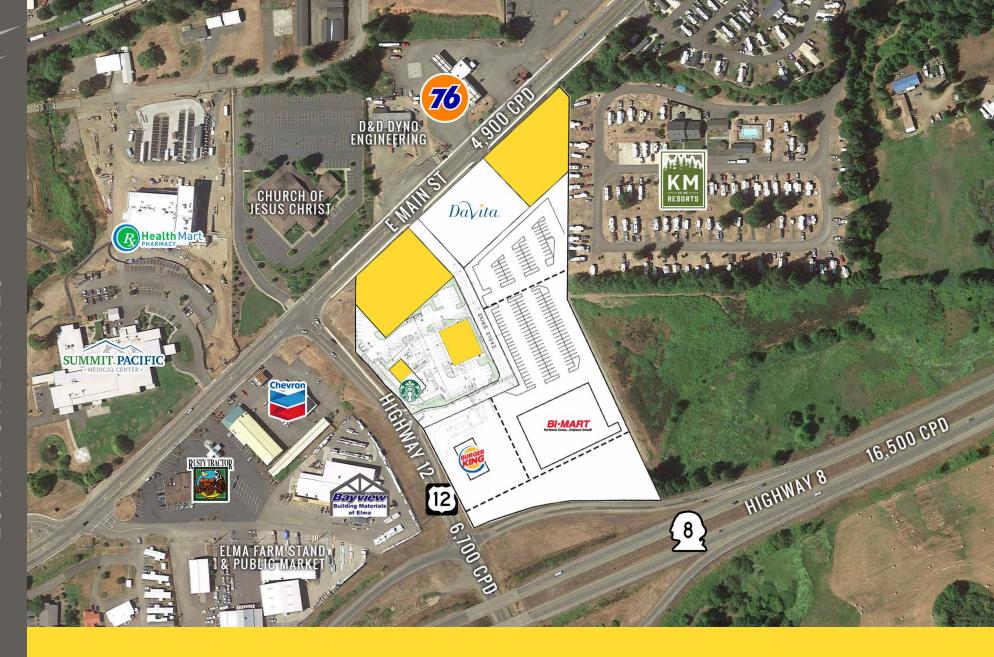

## EAGLES LANDING

## **AVAILABLE**

1,620 ± SF ADJACENT TO STARBUCKS

6,750 ± SF FREESTANDING BUILDING WITH MULTIPLE DELIVERY OPTIONS

33,108 SF & 34,014 SF PAD OPPORTUNITIES

|              |            | \$                |                    |
|--------------|------------|-------------------|--------------------|
| Regis - 2020 | Population | Average HH Income | Daytime Population |
| Mile 1       | 1,617      | \$61,440          | 1,555              |
| Mile 3       | 6,764      | \$66,473          | 4,160              |
| Mile 5       | 8,709      | \$68,610          | 5,113              |

- Options for lease, build to suit, and ground lease
- New medical facility across the street
- Near major developments
- High traffic counts with over 6,000 cars per day on Highway 12 and over 16,000 cars per day on Highway 8

Conveniently located at the intersection of Hwy 12 & Hwy 8

6,700 CPD Highway 12

16,500 CPD Highway 8