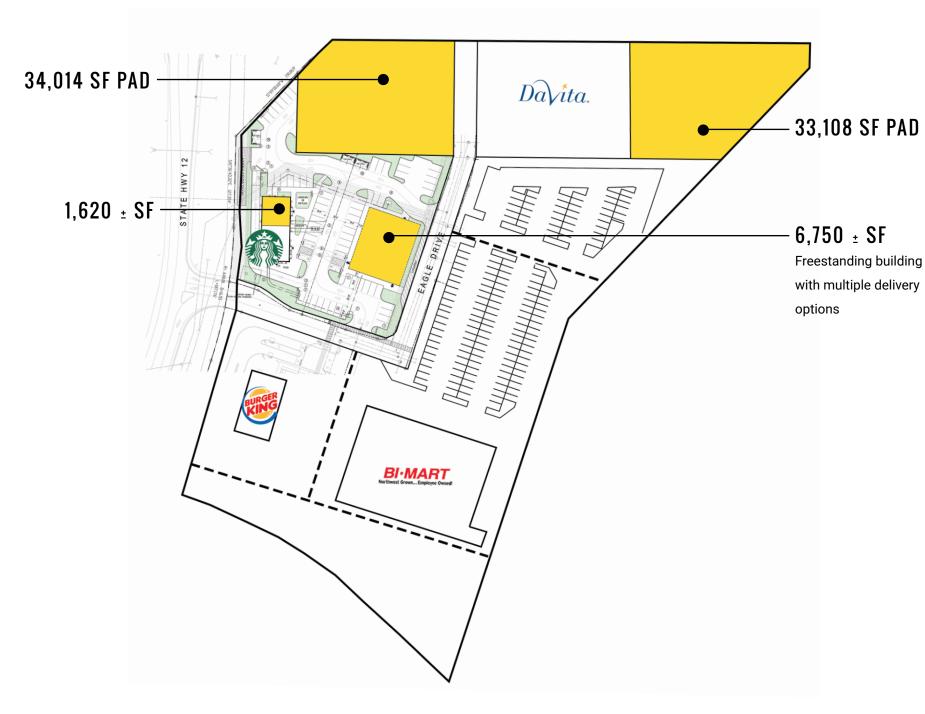

## **AVAILABLE**

1,620 ± SF ADJACENT TO STARBUCKS

6,750 ± SF FREESTANDING BUILDING WITH MULTIPLE DELIVERY OPTIONS

33,108 SF & 34,014 SF PAD OPPORTUNITIES

|              |            | \$                |                    |
|--------------|------------|-------------------|--------------------|
| Regis - 2020 | Population | Average HH Income | Daytime Population |
| Mile 1       | 1,617      | \$61,440          | 1,555              |
| Mile 3       | 6,764      | \$66,473          | 4,160              |
| Mile 5       | 8,709      | \$68,610          | 5,113              |

- Options for lease, build to suit, and ground lease
- New medical facility across the street
- Near major developments
- High traffic counts with over 6,000 cars per day on Highway 12 and over 16,000 cars per day on Highway 8