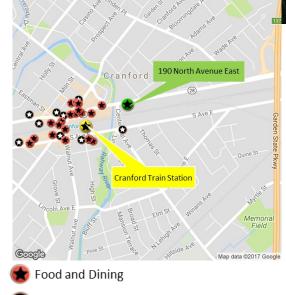

### AREA FEATURES

- + Property located half a mile from Garden State Parkway Exit 137
- + Quarter mile from Cranford Station/Raritan Valley Train Line
- Quarter mile from shopping and amenities located in Downtown
  Cranford