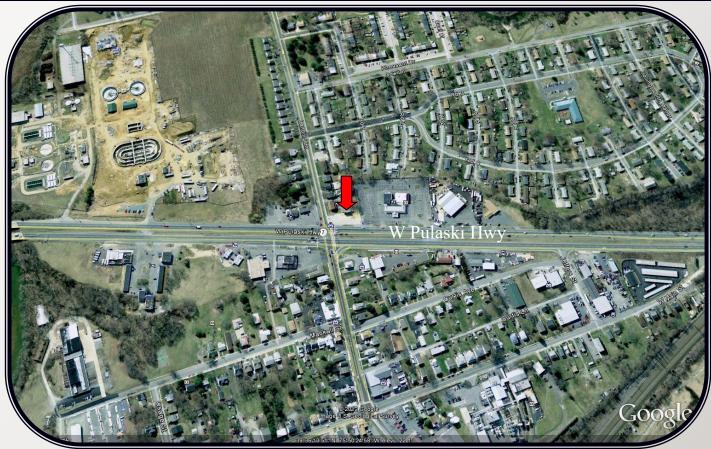

## PROPERTY FOR SALE W PULASKI HIGHWAY Elkton, MD

• Sale Price: \$299,000

• Acreage: 0.23+/- Acre

Zoning: General Commercial

Corner Lot

• Tax Parcel Number: 0803038599

Demographics <u>1 mile</u> <u>3 miles</u> <u>5 miles</u>
Population 2011 5,020 21,471 50,894
Med Income 2011 31,625 52,378 69,401