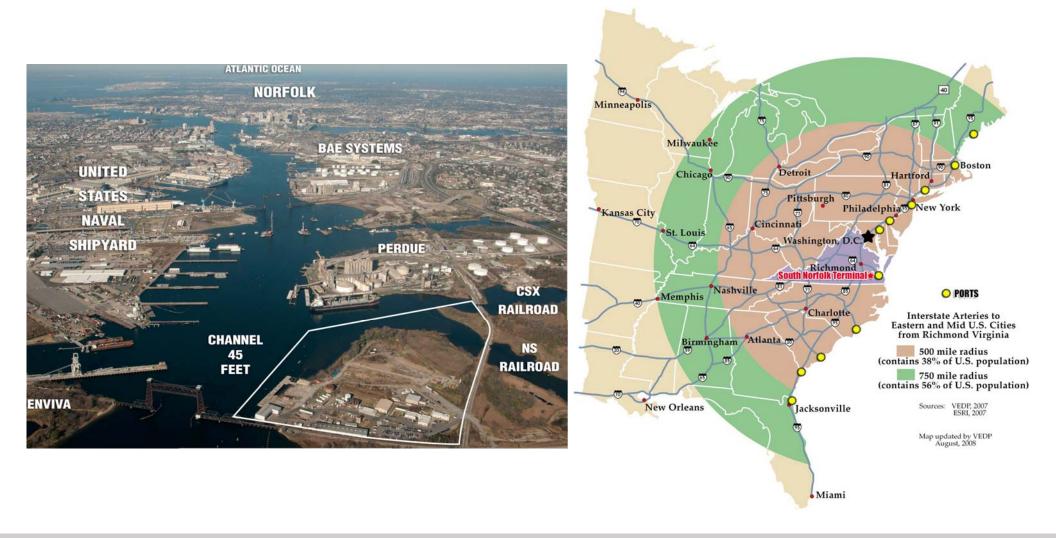

South Norfolk Terminal is a versatile industrial waterfront parcel. largely undeveloped yet offering existing structures and maritime infrastructure, all smack in the center of the Mid-Atlantic with both rail and 35' (scheduled for 40') deep water access. Virginia is annually rated at or on top of all recognized ratings for places for business and, as an Employment-at-Will and Right-to-Work state, Virginia appeals to employees and employers the world over. The vibrant Port of Virginia and Hampton Roads Maritime environment offer a strategic Mid-Atlantic location with easy access to the open waters of the Atlantic Ocean, supported by a robust transportation network into the North American interior.

### **Property Features**

- 23' depth at the bulkhead, 40' (to 45') in the channel
- Yard laydown area of up to 20 acres
- Build-to-suit potential for businesses requiring warehousing
- Rail service available to the property
- Existing office and warehouse facilities are available on site
- Gas and electrical service in place
- 2016 hydrographic survey
- Deep water terminal site flexible intermodal terminal opportunity
- ± 55 acres total site; Zoning M-2; Heavy Industrial
- Strategically located with easy access to Interstates 64 & 464 as well as Norfolk International Airport.
- Adjacent to federally maintained 40' channel (45' authorized) of the Southern Branch, Elizabeth River
- Norfolk Portsmouth Belt Line rail at property (CSX & NS)
- Commercial grade pier equipped to serve deep draft vessels up to 650 feet; concrete laydown area
- Primary electrical substation on-site
- Potable water tanks; state-of-the-art fire fighting infrastructure & security