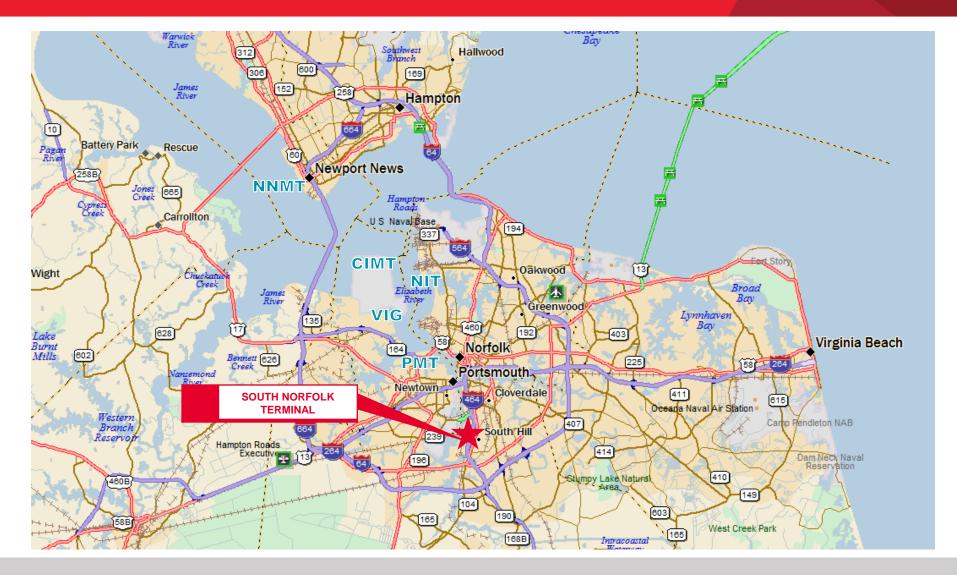

### SOUTH NORFOLK TERMINAL

Welcome to Hampton Roads newest terminal facility. Located on the Southern Branch of Elizabeth River, South Norfolk Terminal offers a marine facility in the heart of the Hampton Roads maritime community. The site offers the following unique and desirable features to companies needing direct access to deep water and sea lanes.

South Norfolk Terminal is a versatile industrial waterfront parcel. largely undeveloped yet offering existing structures and maritime infrastructure, all smack in the center of the Mid-Atlantic with both rail and 35' (scheduled for 40') deep water access. Virginia is annually rated at or on top of all recognized ratings for places for business and, as an Employment-at-Will and Right-to-Work state, Virginia appeals to employees and employers the world over. The vibrant Port of Virginia and Hampton Roads Maritime environment offer a strategic Mid-Atlantic location with easy access to the open waters of the Atlantic Ocean, supported by a robust transportation network into the North American interior.