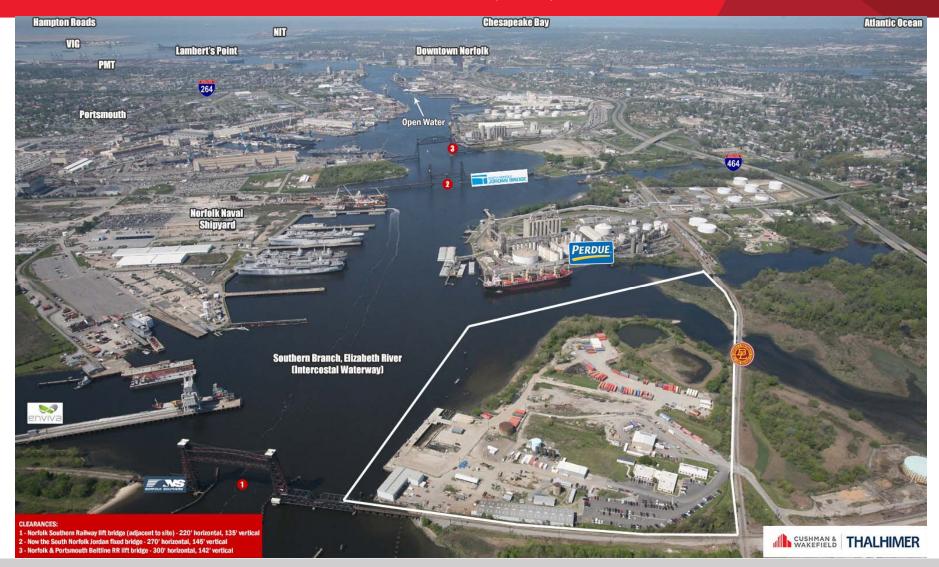

### SOUTH NORFOLK TERMINAL

Welcome to Hampton Roads newest terminal facility. Located on the Southern Branch of Elizabeth River, South Norfolk Terminal offers a marine facility in the heart of the Hampton Roads maritime community. The site offers the following unique and desirable features to companies needing direct access to deep water and sea lanes.

South Norfolk Terminal is a versatile industrial waterfront parcel. largely undeveloped yet offering existing structures and maritime infrastructure, all smack in the center of the Mid-Atlantic with both rail and 35' (scheduled for 40') deep water access. Virginia is annually rated at or on top of all recognized ratings for places for business and, as an Employment-at-Will and Right-to-Work state, Virginia appeals to employees and employers the world over. The vibrant Port of Virginia and Hampton Roads Maritime environment offer a strategic Mid-Atlantic location with easy access to the open waters of the Atlantic Ocean, supported by a robust transportation network into the North American interior.

### **Property Features**

- 23' depth at the bulkhead, 40' (to 45') in the channel
- Yard laydown area of up to 20 acres
- Build-to-suit potential for businesses requiring warehousing
- Rail service available to the property
- Existing office and warehouse facilities are available on site
- Gas and electrical service in place
- 2016 hydrographic survey
- Deep water terminal site flexible intermodal terminal opportunity
- ± 55 acres total site; Zoning M-2; Heavy Industrial
- Strategically located with easy access to Interstates 64 & 464 as well as Norfolk International Airport.
- Adjacent to federally maintained 40' channel (45' authorized) of the Southern Branch, Elizabeth River
- Norfolk Portsmouth Belt Line rail at property (CSX & NS)
- Commercial grade pier equipped to serve deep draft vessels up to 650 feet; concrete laydown area
- Primary electrical substation on-site
- Potable water tanks; state-of-the-art fire fighting infrastructure & security