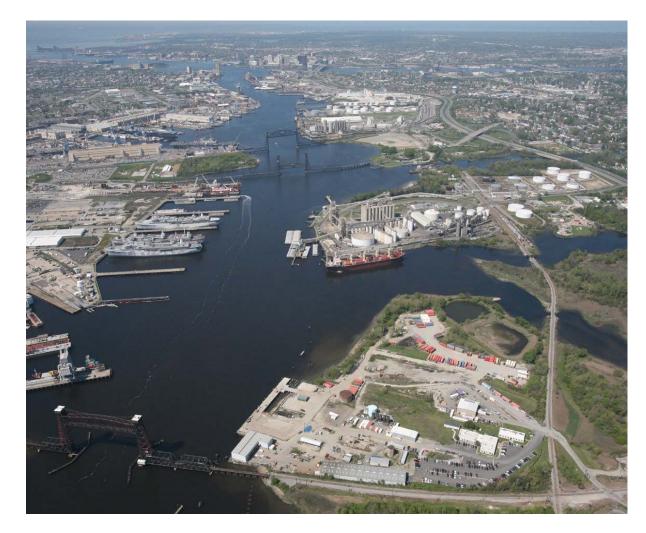

### SOUTH NORFOLK TERMINAL

Welcome to Hampton Roads newest terminal facility. Located on the Southern Branch of Elizabeth River, South Norfolk Terminal offers a marine facility in the heart of the Hampton Roads maritime community. The site offers the following unique and desirable features to companies needing direct access to deep water and sea lanes.

South Norfolk Terminal is a versatile industrial waterfront parcel. largely undeveloped yet offering existing structures and maritime infrastructure, all smack in the center of the Mid-Atlantic with both rail and 35' (scheduled for 40') deep water access. Virginia is annually rated at or on top of all recognized ratings for places for business and, as an Employment-at-Will and Right-to-Work state, Virginia appeals to employees and employers the world over. The vibrant Port of Virginia and Hampton Roads Maritime environment offer a strategic Mid-Atlantic location with easy access to the open waters of the Atlantic Ocean, supported by a robust transportation network into the North American interior.