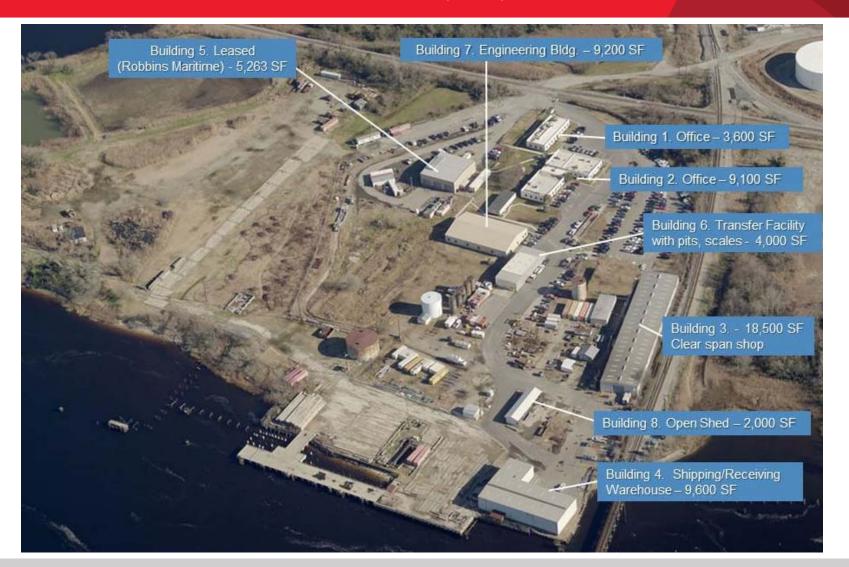

### **Property Features**

- 23' depth at the bulkhead, 40' (to 45') in the channel
- Yard laydown area of up to 20 acres
- Build-to-suit potential for businesses requiring warehousing
- Rail service available to the property
- Existing office and warehouse facilities are available on site
- Gas and electrical service in place
- 2016 hydrographic survey
- Deep water terminal site flexible intermodal terminal opportunity
- ± 55 acres total site; Zoning M-2; Heavy Industrial
- Strategically located with easy access to Interstates 64 & 464 as well as Norfolk International Airport.
- Adjacent to federally maintained 40' channel (45' authorized) of the Southern Branch, Elizabeth River
- Norfolk Portsmouth Belt Line rail at property (CSX & NS)
- Commercial grade pier equipped to serve deep draft vessels up to 650 feet; concrete laydown area
- Primary electrical substation on-site
- Potable water tanks; state-of-the-art fire fighting infrastructure & security