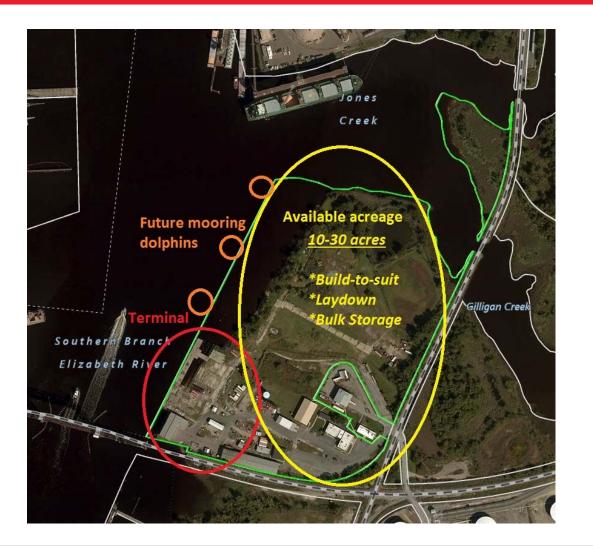

### SOUTH NORFOLK TERMINAL

Welcome to Hampton Roads newest terminal facility. Located on the Southern Branch of Elizabeth River, South Norfolk Terminal offers a marine facility in the heart of the Hampton Roads maritime community. The site offers the following unique and desirable features to companies needing direct access to deep water and sea lanes.

South Norfolk Terminal is a versatile industrial waterfront parcel. largely undeveloped yet offering existing structures and maritime infrastructure, all smack in the center of the Mid-Atlantic with both rail and 35' (scheduled for 40') deep water access. Virginia is annually rated at or on top of all recognized ratings for places for business and, as an Employment-at-Will and Right-to-Work state, Virginia appeals to employees and employers the world over. The vibrant Port of Virginia and Hampton Roads Maritime environment offer a strategic Mid-Atlantic location with easy access to the open waters of the Atlantic Ocean, supported by a robust transportation network into the North American interior.

### **Property Features**

- 23' depth at the bulkhead, 40' (to 45') in the channel
- Yard laydown area of up to 20 acres
- Build-to-suit potential for businesses requiring warehousing
- Rail service available to the property
- Existing office and warehouse facilities are available on site
- Gas and electrical service in place
- 2016 hydrographic survey
- Deep water terminal site flexible intermodal terminal opportunity
- ± 55 acres total site; Zoning M-2; Heavy Industrial
- Strategically located with easy access to Interstates 64 & 464 as well as Norfolk International Airport.
- Adjacent to federally maintained 40' channel (45' authorized) of the Southern Branch, Elizabeth River
- Norfolk Portsmouth Belt Line rail at property (CSX & NS)
- Commercial grade pier equipped to serve deep draft vessels up to 650 feet; concrete laydown area
- Primary electrical substation on-site
- Potable water tanks; state-of-the-art fire fighting infrastructure & security