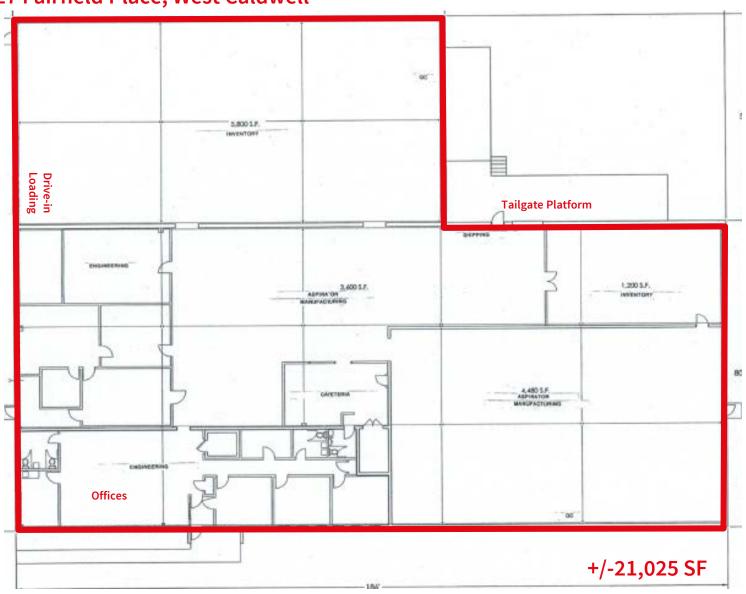

## Industrial / Flex Building Available

- Possession May 1, 2018
- +/- 4,286 SF offices
- Fully air conditioned
- 1 Tailgate Platform / 1 Drive-in door & 1 Drive-in ramp
- 27'x36' & 26'x36' column spacing
- Gas heat
- Wet sprinkler system
- 400 Amps, 240 Volts, 3 phase
- 32 car parking
- 16' clear height
- Roof installed in 2008
- 2017 Real Estate Taxes \$50,513.85 (\$2.40 psf)

+/-21,025 SF

## 27 Fairfield Place, West Caldwell