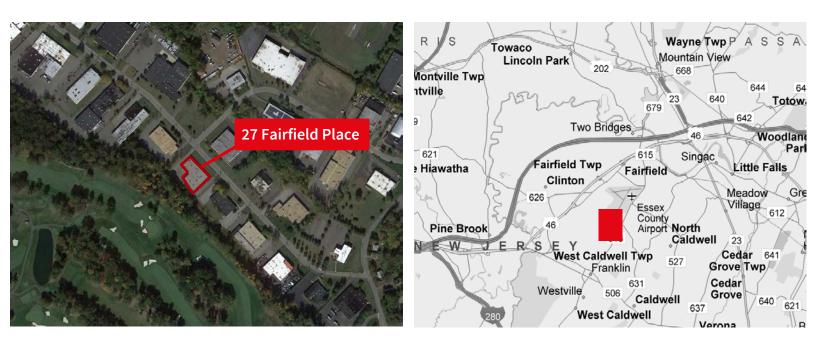

## Location

- Conveniently located near Route 46, I-80, I-280, I-287 and Bloomfield Avenue.
- Located near banking, restaurants, hotels and retail stores
- 20 miles to the Lincoln Tunnel
- 23 miles to Newark Liberty International Airport
- Zoned M-1
- Permits light manufacturing, fabrication, processing, research, laboratories (storage and distribution are permitted accessory uses).

## 27 Fairfield Place, West Caldwell